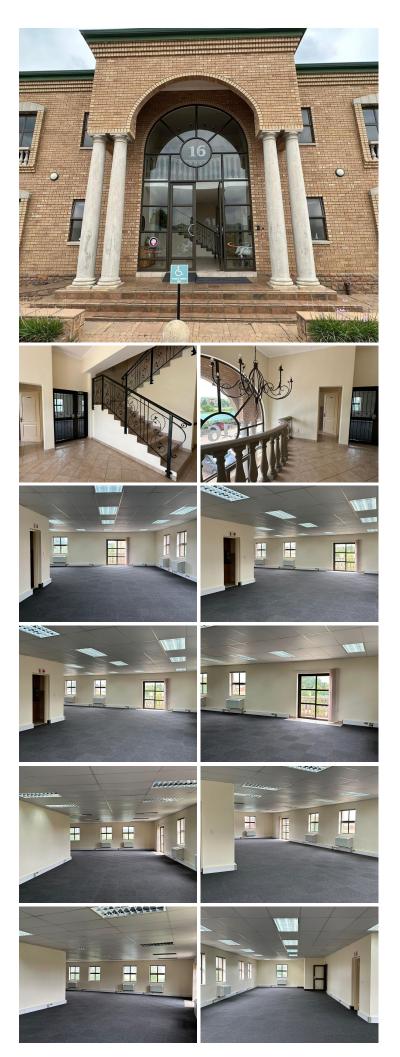

## 300 m<sup>2</sup> **~**|

BERKLEY OFFICE PARK| 300 SQUARE METER OFFICE SPACE| TO LET| HIGHVELD| CENTURION

Highveld is a prime commercial business pocket located within the popular Highveld area. This first floor office space is situated within the multi-tenanted Berkley Office Park based on Bauhinia Street within Highveld, Centurion. The office space currently consists out of a versatile open-plan office area with a dedicated kitchen area, and a balcony overlooking the park. The office space features central air conditioning, neat carpet flooring, and large windows that allow for ample natural light. The office park has been equipped with a back-up water supply as well as a back-up generator in case of any outages within the area.