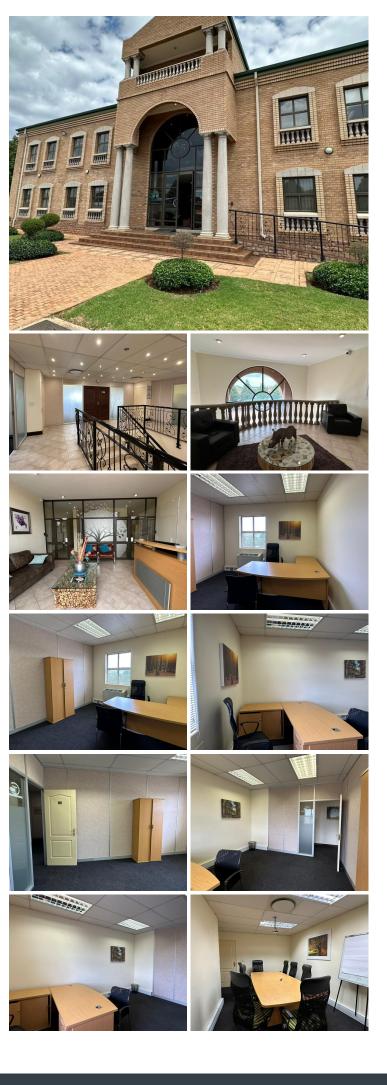

#### 30 m<sup>2</sup> ~

CAMBRIDGE OFFICE PARK| 30 SQAURE METER OFPFICE PARK| BAUHINIA STREET| HIGHVELD

LOADSHEDDING FRIENDLY | BACK-UP GENERATORS AVAILABLE | PROMOTION AVAILABLE

SERVICED & FURNISHED OFFICE SUITE CAMBRIDGE OFFICE PARK - 30 SQUARE METER OFFICE SPACE TO LET IN HIGHVELD, CENTURION

Highveld is a popular commercial business pocket located within the popular Highveld area. This ground floor office space is situated within the multi-tenanted Cambridge Office Park based on Bauhinia Street within Highveld, Centurion. This office suite is comprises out of a fully serviced and furnished office space. Tenants will have access to several communal services such as a communal reception area with a receptionist, boardrooms which are subject to booking, communal kitchen areas and communal ablutions. The office features air conditioning, neat flooring and windows that allow for ample natural light. The office park has been equipped with a back-up water supply as well as a back-up generator in case of any outages within the area.