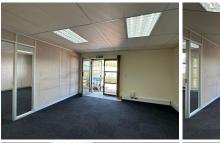

Highveld is a popular commercial business pocket located within the popular Highveld area. This office space is situated within the multi-tenanted Manhattan Office Park based on Pieter Street within Highveld, Centurion. The office space currently consists out of a versatile open-plan office area. The office space features central air conditioning, neat flooring, modern glass panel partitioning and windows that allow for ample natural light. The office park has been equipped with a back-up water supply as well as a back-up generator in case of any outages within the area.