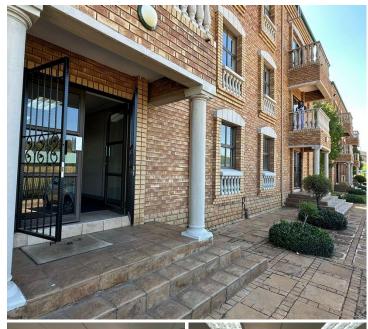

Highveld is a popular commercial business pocket located within the popular Highveld area. This office space is situated within the multi-tenanted Manhattan Office Park based on Pieter Street within Highveld, Centurion. The office space currently consists out of a versatile open-plan office area. The office space features central air conditioning, neat flooring, modern glass panel partitioning and windows that allow for ample natural light. The office park has been equipped with a back-up water supply as well as a back-up generator in case of any outages within the area.