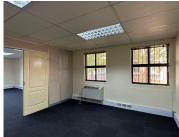

Highveld is a popular commercial business pocket located within the popular Highveld area. This office space is situated within the multi-tenanted Manhattan Office Park based on Pieter Street within Highveld, Centurion. The office space currently consists out of a versatile open-plan office area. The office space features central air conditioning, neat flooring, modern glass panel partitioning and windows that allow for ample natural light. The office park has been equipped with a back-up water supply as well as a back-up generator in case of any outages within the area.

Gross Monthly Rental R13,600 Ex Vat Lease Period Negotiable Available From Immediately

| Floor Size m <sup>2</sup> | 85              | Security         | Yes |
|---------------------------|-----------------|------------------|-----|
| Parking Bays              | -               | Air Conditioning | Yes |
| Title                     | Sectional Title | Generator        | -   |
| Zoning                    | Commercial      | Fibre            | -   |