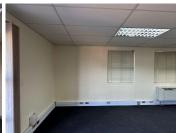

Highveld is a popular commercial business pocket located within the popular Highveld area. This office space is situated within the multi-tenanted Manhattan Office Park based on Pieter Street within Highveld, Centurion. The office space currently consists out of a versatile open-plan office area. The office space features central air conditioning, neat flooring, modern glass panel partitioning and windows that allow for ample natural light. The office park has been equipped with a back-up water supply as well as a back-up generator in case of any outages within the area.

Gross Monthly Rental R13,600 Ex Vat Lease Period Negotiable Available From Immediately

| Floor Size m <sup>2</sup> | 85              | Security         | Yes |
|---------------------------|-----------------|------------------|-----|
| Parking Bays              | -               | Air Conditioning | Yes |
| Title                     | Sectional Title | Generator        | -   |
| Zoning                    | Commercial      | Fibre            | -   |