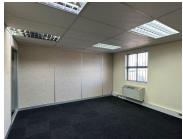

Highveld is a popular commercial business pocket located within the popular Highveld area. This office space is situated within the multi-tenanted Manhattan Office Park based on Pieter Street within Highveld, Centurion. The office space currently consists out of a versatile open-plan office area. The office space features central air conditioning, neat flooring, modern glass panel partitioning and windows that allow for ample natural light. The office park has been equipped with a back-up water supply as well as a back-up generator in case of any outages within the area.