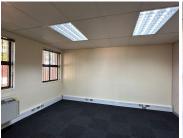

Highveld is a popular commercial business pocket located within the popular Highveld area. This office space is situated within the multi-tenanted Manhattan Office Park based on Pieter Street within Highveld, Centurion. The office space currently consists out of a versatile open-plan office area. The office space features central air conditioning, neat flooring, modern glass panel partitioning and windows that allow for ample natural light. The office park has been equipped with a back-up water supply as well as a back-up generator in case of any outages within the area.

Gross Monthly Rental R13,600 Ex Vat Lease Period Negotiable Available From Immediately

| Floor Size m <sup>2</sup> | 85              | Security         | Yes |
|---------------------------|-----------------|------------------|-----|
| Parking Bays              | -               | Air Conditioning | Yes |
| Title                     | Sectional Title | Generator        | -   |
| Zoning                    | Commercial      | Fibre            | -   |