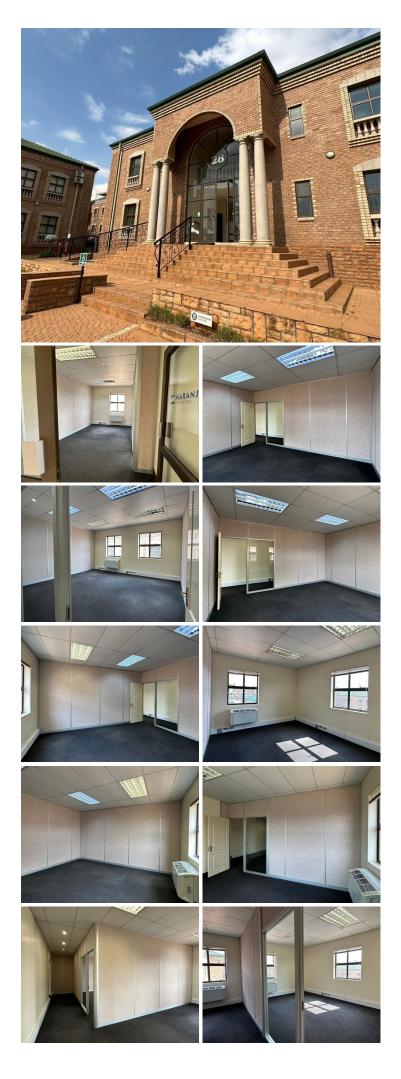

## 🔏 75 m²

OXFORD OFFICE PARK | 75 SQUARE METER OFFICE SPACE TO LET | BAUHINIA STREET | HIGHVELD | CENTURION

LOAD SHEDDING FRIENDLY — BACK-UP GENERATORS AVAILABLE

Highveld is a popular commercial business pocket located within the popular Centurion area. This office space is situated within the multi-tenanted Oxford Office Park based on Bauhinia Street within Highveld, Centurion. The office space currently consists out of a versatile open-plan office area. The office space features central air conditioning, neat flooring, and windows that allow for ample natural light. The office park has been equipped with a back-up water supply as well as a back-up generator in case of any outages within the area.