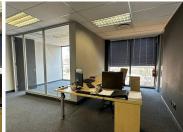

This premium office space consists out of office areas. This modern office space features central air conditioning, neat flooring, glass panel partitioning, windowed doors and several large windows with blinds which provide ample natural light as well as an open air office environment. This office building offers many communal areas which includes a dedicated kitchen area, a boardroom area that works on a booking method, along with an outside break-away area complete with seating for tenants and communal ablutions available on each floor. The office building has been equipped with elevator access,...