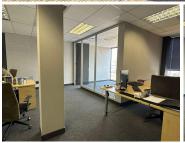

This premium office space consists out of office areas. This modern office space features central air conditioning, neat flooring, glass panel partitioning, windowed doors and several large windows with blinds which provide ample natural light as well as an open air office environment. This office building offers many communal areas which includes a dedicated kitchen area, a boardroom area that works on a booking method, along with an outside break-away area complete with seating for tenants and communal ablutions available on each floor. The office building has been equipped with elevator access,...