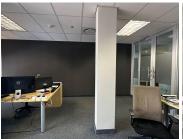

This premium office space consists out of office areas. This modern office space features central air conditioning, neat flooring, glass panel partitioning, windowed doors and several large windows with blinds which provide ample natural light as well as an open air office environment. This office building offers many communal areas which includes a dedicated kitchen area, a boardroom area that works on a booking method, along with an outside break-away area complete with seating for tenants and communal ablutions available on each floor. The office building has been equipped with elevator access,...