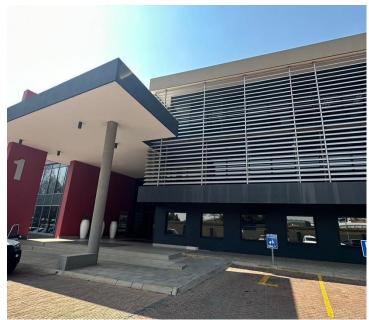

## 11,690 pm

ECO COURT OFFICE PARK | WITCH-HAZEL AVENUE | HIGHVELD | CENTURION

53 m<sup>2</sup>

ECO COURT OFFICE PARK | 53 SQUARE METER NEAT COMMERCIAL OFFICE SPACE TO LET | WITCH-HAZEL AVENUE | HIGHVELD | CENTURION

BACKUP GENERATOR - NO LOADSHEDDING

Highveld is a popular business hub located within the greater Centurion area. This first floor office space is situated within the multi-tenanted Eco Court Office Park based on Witch-Hazel Avenue in Eco Park Estate, Centurion. Eco Court Office Park offers a serene corporate environment showcasing modern finishes and fixtures along with manicured garden areas and landscaping.