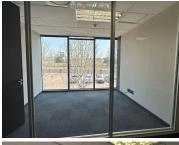

This premium office space consists out of office areas. This modern office space features central air conditioning, neat flooring, glass panel partitioning, windowed doors and several large windows with blinds which provide ample natural light as well as an open air office environment. This office building offers many communal areas which includes a dedicated kitchen area, a boardroom area that works on a booking method, along with an outside break-away area complete with seating for tenants and communal ablutions available on each floor. The office building has been equipped with elevator access,...