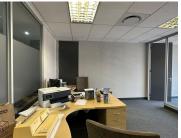

This premium office space consists out of office areas. This modern office space features central air conditioning, neat flooring, glass panel partitioning, windowed doors and several large windows with blinds which provide ample natural light as well as an open air office environment. This office building offers many communal areas which includes a dedicated kitchen area, a boardroom area that works on a booking method, along with an outside break-away area complete with seating for tenants and communal ablutions available on each floor. The office building has been equipped with elevator access,...