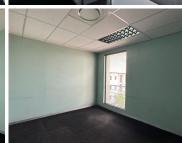

BACKUP GENERATOR — NO LOADSHEDDING!!

Situated in a secure, well maintained Eco Origin Office Park, on Witch-Hazel Avenue in the heart of Highveld, Centurion. The Park provides ample secure parking bays with twenty-four hour security with access control entrance and exit points. Occupation available immediately. This second floor office comprises out of a reception area, 4 closed office areas, a boardroom, 2 open-plan office spaces, a dedicated kitchen area, and 2 sets of ablutions.

This A-Grade office space measuring approximately 495 square meter is equipped with standard office lighting, air-conditioning, fast fibre connectivity, and windows with blinds allowing natural light to filter in. Eco Origin Office Park is easily accessible from many main routes and arterial. Close to public transport and various amenities. The unit has great visibility as it is facing the street, this along with good signage space will offer a great exposure opportunity within the area.