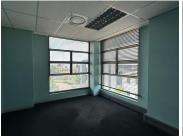

BACKUP GENERATOR — NO LOADSHEDDING!!

Situated in a secure, well maintained Eco Origin Office Park, on Witch-Hazel Avenue in the heart of Highveld, Centurion. The Park provides ample secure parking bays with twenty-four hour security with access control entrance and exit points. Occupation available immediately. This second floor office comprises out of a reception area, 4 closed office areas, a boardroom, 2 open-plan office spaces, a dedicated kitchen area, and 2 sets of ablutions.

This A-Grade office space measuring approximately 495 square meter is equipped with standard office lighting, air-conditioning, fast fibre connectivity, and windows with blinds allowing natural light to filter in. Eco Origin Office Park is easily accessible from many main routes and arterial. Close to public transport and various amenities. The unit has great visibility as it is facing the street, this along with good signage space will offer a great exposure opportunity within the area.