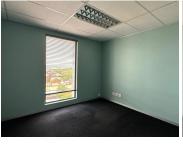

BACKUP GENERATOR — NO LOADSHEDDING!!

Situated in a secure, well maintained Eco Origin Office Park, on Witch-Hazel Avenue in the heart of Highveld, Centurion. The Park provides ample secure parking bays with twenty-four hour security with access control entrance and exit points. Occupation available immediately. This second floor office comprises out of a reception area, 4 closed office areas, a boardroom, 2 open-plan office spaces, a dedicated kitchen area, and 2 sets of ablutions.

This A-Grade office space measuring approximately 495 square meter is equipped with standard office lighting, air-conditioning, fast fibre connectivity, and windows with blinds allowing natural light to filter in. Eco Origin Office Park is easily accessible from many main routes and arterial. Close to public transport and various amenities. The unit has great visibility as it is facing the street, this along with good signage space will offer a great exposure opportunity within the area.