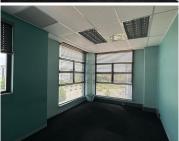

BACKUP GENERATOR — NO LOADSHEDDING!!

Situated in a secure, well maintained Eco Origin Office Park, on Witch-Hazel Avenue in the heart of Highveld, Centurion. The Park provides ample secure parking bays with twenty-four hour security with access control entrance and exit points. Occupation available immediately. This second floor office comprises out of a reception area, 4 closed office areas, a boardroom, 2 open-plan office spaces, a dedicated kitchen area, and 2 sets of ablutions.

This A-Grade office space measuring approximately 495 square meter is equipped with standard office lighting, air-conditioning, fast fibre connectivity, and windows with blinds allowing natural light to filter in. Eco Origin Office Park is easily accessible from many main routes and arterial. Close to public transport and various amenities. The unit has great visibility as it is facing the street, this along with good signage space will offer a great exposure opportunity within the area.