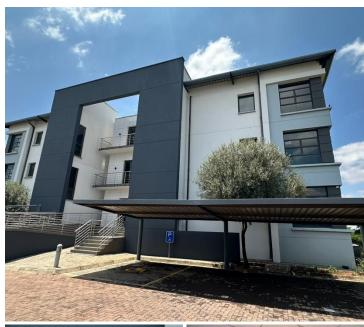

## 65,010 pm

ECO ORIGIN OFFICE PARK | WITCH-HAZEL AVENUE | HIGHVELD | CENTURION

495 m<sup>2</sup>

ECO ORIGIN OFFICE PARK | 495 SQUARE METER OFFICE SPACE TO LET | WITCH-HAZEL AVENUE | HIGHVELD | CENTURION

BACKUP GENERATOR — NO LOADSHEDDING!!

Situated in a secure, well maintained Eco Origin Office Park, on Witch-Hazel Avenue in the heart of Highveld, Centurion. The Park provides ample secure parking bays with twenty-four hour security with access control entrance and exit points. Occupation available immediately. This second floor office comprises out of a reception area, 4 closed office areas, a boardroom, 2 open-plan office spaces, a dedicated kitchen area, and 2 sets of ablutions.