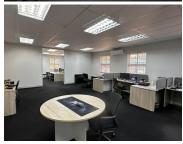

Highveld is a popular commercial business pocket located within the popular Centurion area. This office space is situated within the multi-tenanted Princeton Office Park based on Olievenhoutbosch Road within Highveld, Centurion. The office space currently consists out of a versatile open-plan office area. The office space features central air conditioning, neat flooring, and windows that allow for ample natural light. The office park has been equipped with a back-up water supply as well as a back-up generator in case of any outages within the area.