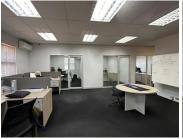

Highveld is a popular commercial business pocket located within the popular Centurion area. This office space is situated within the multi-tenanted Princeton Office Park based on Olievenhoutbosch Road within Highveld, Centurion. The office space currently consists out of a versatile open-plan office area. The office space features central air conditioning, neat flooring, and windows that allow for ample natural light. The office park has been equipped with a back-up water supply as well as a back-up generator in case of any outages within the area.