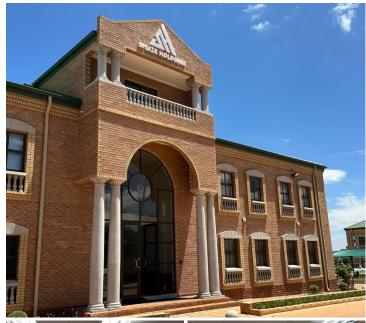

# 198,750 pm

PRINCETON OFFICE PARK | OLIEVENHOUTBOSCH ROAD | HIGHVELD | CENTURION

1500 m<sup>2</sup>

PRINCETON OFFICE PARK | 1,500 SQUARE METER OFFICE SPACE TO LET | OLIEVENHOUTBOSCH ROAD | HIGHVELD | CENTURION

Highveld is a popular commercial business pocket located within the popular Centurion area. This office space is situated within the multi-tenanted Princeton Office Park based on Olievenhoutbosch Road within Highveld, Centurion. The office space currently consists out of a versatile open-plan office area. The office space features central air conditioning, neat flooring, and windows that allow for ample natural light. The office park has been equipped with a back-up water supply as well as a back-up generator in case of any outages within the area.