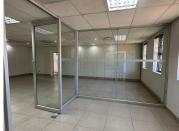

This neat office space comprises out of a reception area with closed office areas, and open-plan office space, a dedicated kitchen area, and sets of communal ablutions. The office features air conditioning, neat flooring, and windows that allow for ample natural light to filter in. Prime Cure House also offers outside seating areas, manicured gardens and entertainment areas allows staff to work in a relaxed office environment. Prime Cure House has access-controlled entrance and exit points. Tenants will have access to open, covered and basement parking bays...