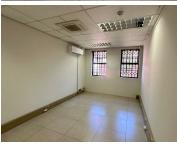

## 59,982 pm

PRIME CURE HOUSE | OAK AVENUE | HIGHVELD | CENTURION

517 m<sup>2</sup>

PRIME CURE HOUSE | 517 SQUARE METER OFFICE SPACE TO LET | OAK AVENUE | HIGHVELD | CENTURION

Prime Cure House is a commercial district located within the popular Centurion area. This neat office space is situated within the multi-tenanted Prime Cure House based on Oak Avenue in Highveld, Centurion. Prime Cure House is suitable for medium and large sized companies with easy access to the N1 and Gautrain. Prime Cure House is located nest to other blue-chap companies, the property consists of two separate office blocks, which can be let separately as well as a main reception area.

This neat office space comprises out of a reception area with closed office areas, and open-plan office space, a dedicated kitchen area, and sets of communal ablutions. The office features air conditioning, neat flooring, and windows that allow for ample natural light to filter in. Prime Cure House also offers outside seating areas, manicured gardens and entertainment areas allows staff to work in a relaxed office environment. Prime Cure House has access-controlled entrance and exit points. Tenants will have access to open, covered and basement parking bays...