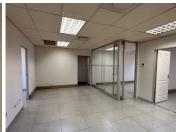

## 59,982 pm

PRIME CURE HOUSE | OAK AVENUE | HIGHVELD | CENTURION

517 m<sup>2</sup>

PRIME CURE HOUSE | 517 SQUARE METER OFFICE SPACE TO LET | OAK AVENUE | HIGHVELD | CENTURION

Prime Cure House is a commercial district located within the popular Centurion area. This neat office space is situated within the multi-tenanted Prime Cure House based on Oak Avenue in Highveld, Centurion. Prime Cure House is suitable for medium and large sized companies with easy access to the N1 and Gautrain. Prime Cure House is located nest to other blue-chap companies, the property consists of two separate office blocks, which can be let separately as well as a main reception area.

This neat office space comprises out of a reception area with closed office areas, and open-plan office space, a dedicated kitchen area, and sets of communal ablutions. The office features air conditioning, neat flooring, and windows that allow for ample natural light to filter in. Prime Cure House also offers outside seating areas, manicured gardens and entertainment areas allows staff to work in a relaxed office environment. Prime Cure House has access-controlled entrance and exit points. Tenants will have access to open, covered and basement parking bays...