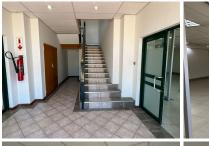

This neat office space comprises out of a reception area with closed office areas, and open-plan office space, a dedicated kitchen area, and sets of communal ablutions. The office features air conditioning, neat flooring, and windows that allow for ample natural light to filter in. Prime Cure House also offers outside seating areas, manicured gardens and entertainment areas allows staff to work in a relaxed office environment. Prime Cure House has access-controlled entrance and exit points. Tenants will have access to open, covered and basement parking bays...