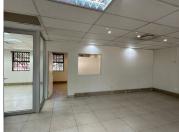

## 59,982 pm

PRIME CURE HOUSE | OAK AVENUE | HIGHVELD | CENTURION

517 m<sup>2</sup>

PRIME CURE HOUSE | 517 SQUARE METER OFFICE SPACE TO LET | OAK AVENUE | HIGHVELD | CENTURION

Prime Cure House is a commercial district located within the popular Centurion area. This neat office space is situated within the multi-tenanted Prime Cure House based on Oak Avenue in Highveld, Centurion. Prime Cure House is suitable for medium and large sized companies with easy access to the N1 and Gautrain. Prime Cure House is located nest to other blue-chap companies, the property consists of two separate office blocks, which can be let separately as well as a main reception area.

This neat office space comprises out of a reception area with closed office areas, and open-plan office space, a dedicated kitchen area, and sets of communal ablutions. The office features air conditioning, neat flooring, and windows that allow for ample natural light to filter in. Prime Cure House also offers outside seating areas, manicured gardens and entertainment areas allows staff to work in a relaxed office environment. Prime Cure House has access-controlled entrance and exit points. Tenants will have access to open, covered and basement parking bays...