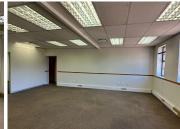

## 59,982 pm

PRIME CURE HOUSE | OAK AVENUE | HIGHVELD | CENTURION

517 m<sup>2</sup>

PRIME CURE HOUSE | 517 SQUARE METER OFFICE SPACE TO LET | OAK AVENUE | HIGHVELD | CENTURION

Prime Cure House is a commercial district located within the popular Centurion area. This neat office space is situated within the multi-tenanted Prime Cure House based on Oak Avenue in Highveld, Centurion. Prime Cure House is suitable for medium and large sized companies with easy access to the N1 and Gautrain. Prime Cure House is located nest to other blue-chap companies, the property consists of two separate office blocks, which can be let separately as well as a main reception area.

This neat office space comprises out of a reception area with closed office areas, and open-plan office space, a dedicated kitchen area, and sets of communal ablutions. The office features air conditioning, neat flooring, and windows that allow for ample natural light to filter in. Prime Cure House also offers outside seating areas, manicured gardens and entertainment areas allows staff to work in a relaxed office environment. Prime Cure House has access-controlled entrance and exit points. Tenants will have access to open, covered and basement parking bays...