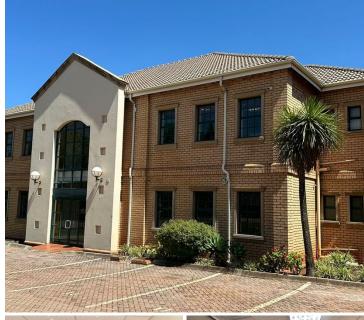

## 59,982 pm

PRIME CURE HOUSE | OAK AVENUE | HIGHVELD | CENTURION

517 m<sup>2</sup>

PRIME CURE HOUSE | 517 SQUARE METER OFFICE SPACE TO LET | OAK AVENUE | HIGHVELD | CENTURION

Prime Cure House is a commercial district located within the popular Centurion area. This neat office space is situated within the multi-tenanted Prime Cure House based on Oak Avenue in Highveld, Centurion. Prime Cure House is suitable for medium and large sized companies with easy access to the N1 and Gautrain. Prime Cure House is located nest to other blue-chap companies, the property consists of two separate office blocks, which can be let separately as well as a main reception area.

This neat office space comprises out of a reception area with closed office areas, and open-plan office space, a dedicated kitchen area, and sets of communal ablutions. The office features air conditioning, neat flooring, and windows that allow for ample natural light to filter in. Prime Cure House also offers outside seating areas, manicured gardens and entertainment areas allows staff to work in a relaxed office environment. Prime Cure House has access-controlled entrance and exit points. Tenants will have access to open, covered and basement parking bays...