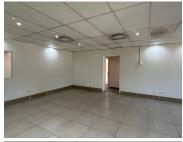

This neat office space comprises out of a reception area with closed office areas, and open-plan office space, a dedicated kitchen area, and sets of communal ablutions. The office features air conditioning, neat flooring, and windows that allow for ample natural light to filter in. Prime Cure House also offers outside seating areas, manicured gardens and entertainment areas allows staff to work in a relaxed office environment. Prime Cure House has access-controlled entrance and exit points. Tenants will have access to open, covered and basement parking bays...