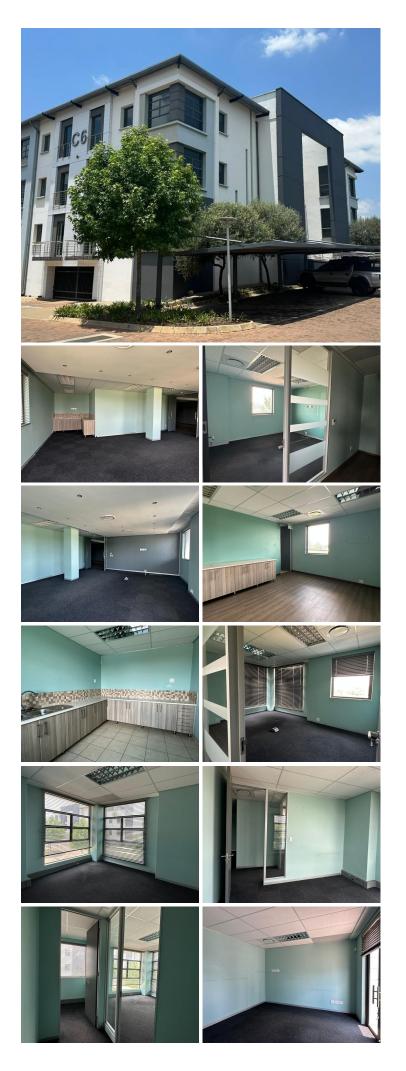

### 😭 1500 m²

ECO ORIGIN OFFICE PARK | 1,500 SQUARE METER FREE-STANDING OFFICE SPACE TO LET | WITCH-HAZEL AVENUE | HIGHVELD | CENTURION

FREE-STANDING OFFICE UNIT TO LET IN ECO ORIGIN OFFICE PARK!!

BACKUP GENERATOR - NO LOADSHEDDING!!

Situated in a secure, well maintained Eco Origin Office Park, on Witch-Hazel Avenue in the heart of Highveld, Centurion. Eco Origin Office Park provides ample secure parking bays with twenty-four hour security with access control entrance and exit points. This neat A-grade office comprises out of a reception area, 14 closed office areas, 3 boardrooms, 4 open-plan office space, a server room 4 dedicated kitchen areas, and 6 sets of ablutions.

This beautiful office unit is equipped with standard office lighting, air-conditioning, fast fibre connectivity, and windows with blinds allowing natural light to filter in. Eco Origin Office Park is easily accessible from many main routes and arterial. Close to public transport and various amenities. The unit has great visibility as it is facing the street, this along with good signage space will offer a **Greass Mont by Reintal** thir Roa **a**, **e**10 Ex Vat