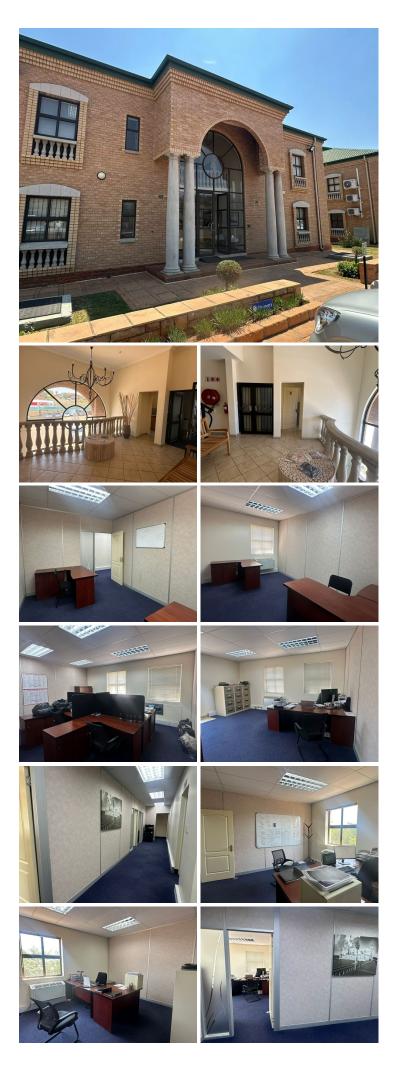

## 150 m<sup>2</sup>

PRINCETON OFFICE PARK | 150 SQUARE METER OFFICE SPACE TO LET | OLIEVENHOUTBOSCH ROAD | HIGHVELD | CENTURION

Looking for an A-Grade Office suite to let in the booming area of Highveld? Well, you are looking at the right place. This Commercial Office suite is situated on Bauhinia Street, Highveld, Centurion comprising out of a spacious 150 square metre consisting of a reception area, and open plan working area that can accommodate a boardroom, a server, 1 wooden finished kitchen and communal ablutions. The office suite features carpet flooring, blinds, fibre connectivity, big windows allowing a great amount of light to brighten up the office and air-conditioning which comes in handy on a hot summer's day.

The premises offer 24-hour security with access-controlled entrance and exit points, boom gates, biometric access and security guards patrolling the park providing a safe corporate environment. Princeton Office Park provides a back-up power supply in case of any inconveniences, available parking for tenants at an additional cost.