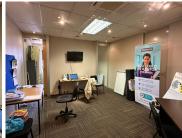

## **BACKUP GENERATOR!!**

The Greens Office Park is a multi-tenanted, secure office park based on Charles de Gaulle Crescent within Highveld, Centurion. Highveld is a prime commercial business hub located within the bustling Centurion area. This neat B-grade 85 square meter office unit is situated within The Greens Office Park. This office space consists of a reception area, a closed office area, an open-plan office area, a dedicated kitchen area, and a set of ablutions. The office features central air conditioning, neat carpet flooring, modern glass panel partitioning, and large windows with blinds that allow for ample natural light. The office building has been equipped with ready to go fibre options.

The Greens Office Park has good main road visibility along with allocated signage locations which can create a good opportunity for exposure within the area and surrounds. The Greens Office Park showcases well maintained garden areas along with water features which provide a serene corporate environment for any business.