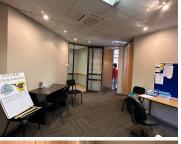

## **BACKUP GENERATOR!!**

The Greens Office Park is a multi-tenanted, secure office park based on Charles de Gaulle Crescent within Highveld, Centurion. Highveld is a prime commercial business hub located within the bustling Centurion area. This neat B-grade 85 square meter office unit is situated within The Greens Office Park. This office space consists of a reception area, a closed office area, an open-plan office area, a dedicated kitchen area, and a set of ablutions. The office features central air conditioning, neat carpet flooring, modern glass panel partitioning, and large windows with blinds that allow for ample natural light. The office building has been equipped with ready to go fibre options.

The Greens Office Park has good main road visibility along with allocated signage locations which can create a good opportunity for exposure within the area and surrounds. The Greens Office Park showcases well maintained garden areas along with water features which provide a serene corporate environment for any business.