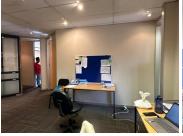

## **BACKUP GENERATOR!!**

The Greens Office Park is a multi-tenanted, secure office park based on Charles de Gaulle Crescent within Highveld, Centurion. Highveld is a prime commercial business hub located within the bustling Centurion area. This neat B-grade 85 square meter office unit is situated within The Greens Office Park. This office space consists of a reception area, a closed office area, an open-plan office area, a dedicated kitchen area, and a set of ablutions. The office features central air conditioning, neat carpet flooring, modern glass panel partitioning, and large windows with blinds that allow for ample natural light. The office building has been equipped with ready to go fibre options.

The Greens Office Park has good main road visibility along with allocated signage locations which can create a good opportunity for exposure within the area and surrounds. The Greens Office Park showcases well maintained garden areas along with water features which provide a serene corporate environment for any business.