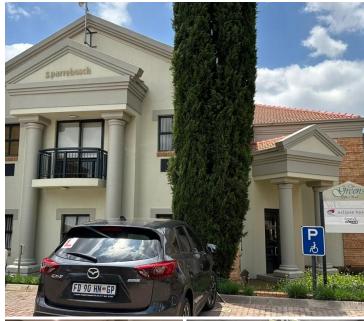

## 12,196 pm

THE GREENS OFFICE PARK | CHARLES DE GAULLE CRESCENT | HIGHVELD | CENTURION

85 m<sup>2</sup>

THE GREENS OFFICE PARK | 85 SQUARE METER OFFICE SPACE TO LET | CHARLES DE GAULLE CRESCENT | HIGHVELD | CENTURION

## **BACKUP GENERATOR!!**

The Greens Office Park is a multi-tenanted, secure office park based on Charles de Gaulle Crescent within Highveld, Centurion. Highveld is a prime commercial business hub located within the bustling Centurion area. This neat B-grade 85 square meter office unit is situated within The Greens Office Park. This office space consists of a reception area, a closed office area, an open-plan office area, a dedicated kitchen area, and a set of ablutions. The office features central air conditioning, neat carpet flooring, modern glass panel partitioning, and large windows with blinds that allow for ample natural light. The office building has been equipped with ready to go fibre options.

The Greens Office Park has good main road visibility along with allocated signage locations which can create a good opportunity for exposure within the area and surrounds. The Greens Office Park showcases well maintained garden areas along with water features which provide a serene corporate environment for any business.