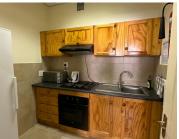

Highveld is a popular commercial business pocket located within the popular Centurion area. This office space is situated within the multi-tenanted Berkley Office Park based on Bauhinia Street within Highveld, Centurion. This neat office space has been equipped with a 1 closed office area, 1 open-plan office area. The suite features central air conditioning, neat flooring, and windows with blinds that allow for ample natural light. Tenants of this unit will have access to several communal areas such as a reception area, a boardroom, meeting rooms, dedicated kitchen areas and access to shared ablution facilities. Berkley Office Park has been equipped a back-up generator in case of any outages within the area.