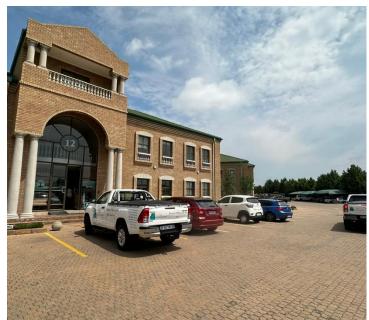

## 6,150 pm

BERKLEY OFFICE PARK | BAUHINIA STREET | HIGHVELD | CENTURION

20 m<sup>2</sup>

BERKLEY OFFICE PARK | 20 SQUARE METER OFFICE SPACE TO LET | BAUHINIA STREET | HIGHVELD | CENTURION

LOAD SHEDDING FRIENDLY - BACK-UP GENERATORS AVAILABLE

Highveld is a popular commercial business pocket located within the popular Centurion area. This office space is situated within the multi-tenanted Berkley Office Park based on Bauhinia Street within Highveld, Centurion. This neat office space has been equipped with a 1 closed office area, 1 open-plan office area. The suite features central air conditioning, neat flooring, and windows with blinds that allow for ample natural light. Tenants of this unit will have access to several communal areas such as a reception area, a boardroom, meeting rooms, dedicated kitchen areas and access to shared ablution facilities. Berkley Office Park has been equipped a back-up generator in case of any outages within the area.