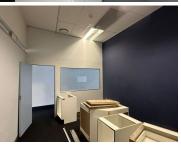

## 24,692 pm

ECO COURT OFFICE PARK | | WITCH-HAZEL AVENUE | HIGHVELD

142 m<sup>2</sup>

ECO COURT OFFICE PARK | 142 SQUARE METER NEAT OFFICE SPACE TO LET | WITCH-HAZEL AVENUE | HIGHVELD | CENTURION

Eco Court office park is situded on on Witch-hazel Avenue, Highveld. This A-grade office space consists out of a reception area, 1 spacious open-plan office area, with 6 closed offices, a boardroom, a dedicated kitchen area with 2 sets of ablutions. This modern office space features central air conditioning, neat carpet flooring, glass panel partitioning, windowed doors and numerous large windows with blinds which provide ample natural light as well as an open air office environment. This office building offers several communal areas which includes a kitchen along with an outside break-away area complete with seating for tenants and communal ablutions available on each floor. The office building has been equipped with elevator access, ready-to-go fibre connections and a backup generator in case of power outages.