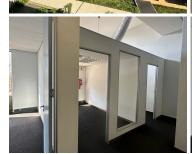

## 24,692 pm

ECO COURT OFFICE PARK | | WITCH-HAZEL AVENUE | HIGHVELD

142 m<sup>2</sup>

ECO COURT OFFICE PARK | 142 SQUARE METER NEAT OFFICE SPACE TO LET | WITCH-HAZEL AVENUE | HIGHVELD | CENTURION

Eco Court office park is situded on on Witch-hazel Avenue, Highveld. This A-grade office space consists out of a reception area, 1 spacious open-plan office area, with 6 closed offices, a boardroom, a dedicated kitchen area with 2 sets of ablutions. This modern office space features central air conditioning, neat carpet flooring, glass panel partitioning, windowed doors and numerous large windows with blinds which provide ample natural light as well as an open air office environment. This office building offers several communal areas which includes a kitchen along with an outside break-away area complete with seating for tenants and communal ablutions available on each floor. The office building has been equipped with elevator access, ready-to-go fibre connections and a backup generator in case of power outages.

Eco Court has twenty-four-hour security along with accesscontrolled entrance and exit points. Eco Court offers ample open and basement parking bays, which are available at an additional cost. Eco Court offers a...