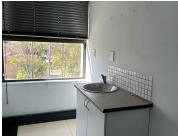

## 24,692 pm

ECO COURT OFFICE PARK | | WITCH-HAZEL AVENUE | HIGHVELD

142 m<sup>2</sup>

ECO COURT OFFICE PARK | 142 SQUARE METER NEAT OFFICE SPACE TO LET | WITCH-HAZEL AVENUE | HIGHVELD | CENTURION

Eco Court office park is situded on on Witch-hazel Avenue, Highveld. This A-grade office space consists out of a reception area, 1 spacious open-plan office area, with 6 closed offices, a boardroom, a dedicated kitchen area with 2 sets of ablutions. This modern office space features central air conditioning, neat carpet flooring, glass panel partitioning, windowed doors and numerous large windows with blinds which provide ample natural light as well as an open air office environment. This office building offers several communal areas which includes a kitchen along with an outside break-away area complete with seating for tenants and communal ablutions available on each floor. The office building has been equipped with elevator access, ready-to-go fibre connections and a backup generator in case of power outages.