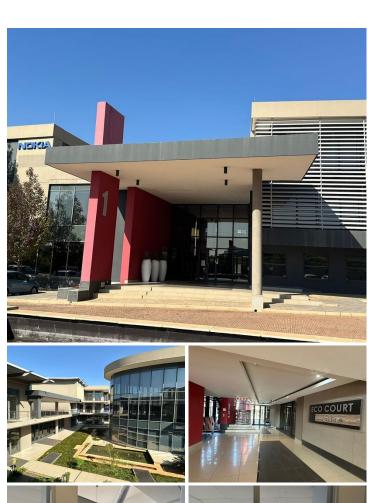

## 24,692 pm

ECO COURT OFFICE PARK | | WITCH-HAZEL AVENUE | HIGHVELD

142 m<sup>2</sup>

ECO COURT OFFICE PARK | 142 SQUARE METER NEAT OFFICE SPACE TO LET | WITCH-HAZEL AVENUE | HIGHVELD | CENTURION

Eco Court office park is situded on on Witch-hazel Avenue, Highveld. This A-grade office space consists out of a reception area, 1 spacious open-plan office area, with 6 closed offices, a boardroom, a dedicated kitchen area with 2 sets of ablutions. This modern office space features central air conditioning, neat carpet flooring, glass panel partitioning, windowed doors and numerous large windows with blinds which provide ample natural light as well as an open air office environment. This office building offers several communal areas which includes a kitchen along with an outside break-away area complete with seating for tenants and communal ablutions available on each floor. The office building has been equipped with elevator access, ready-to-go fibre connections and a backup generator in case of power outages.