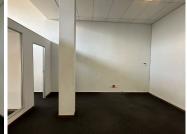

## 24,692 pm

ECO COURT OFFICE PARK | | WITCH-HAZEL AVENUE | HIGHVELD

142 m<sup>2</sup>

ECO COURT OFFICE PARK | 142 SQUARE METER NEAT OFFICE SPACE TO LET | WITCH-HAZEL AVENUE | HIGHVELD | CENTURION

Eco Court office park is situded on on Witch-hazel Avenue, Highveld. This A-grade office space consists out of a reception area, 1 spacious open-plan office area, with 6 closed offices, a boardroom, a dedicated kitchen area with 2 sets of ablutions. This modern office space features central air conditioning, neat carpet flooring, glass panel partitioning, windowed doors and numerous large windows with blinds which provide ample natural light as well as an open air office environment. This office building offers several communal areas which includes a kitchen along with an outside break-away area complete with seating for tenants and communal ablutions available on each floor. The office building has been equipped with elevator access, ready-to-go fibre connections and a backup generator in case of power outages.