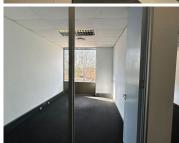

## 24,692 pm

ECO COURT OFFICE PARK | | WITCH-HAZEL AVENUE | HIGHVELD

142 m<sup>2</sup>

ECO COURT OFFICE PARK | 142 SQUARE METER NEAT OFFICE SPACE TO LET | WITCH-HAZEL AVENUE | HIGHVELD | CENTURION

Eco Court office park is situded on on Witch-hazel Avenue, Highveld. This A-grade office space consists out of a reception area, 1 spacious open-plan office area, with 6 closed offices, a boardroom, a dedicated kitchen area with 2 sets of ablutions. This modern office space features central air conditioning, neat carpet flooring, glass panel partitioning, windowed doors and numerous large windows with blinds which provide ample natural light as well as an open air office environment. This office building offers several communal areas which includes a kitchen along with an outside break-away area complete with seating for tenants and communal ablutions available on each floor. The office building has been equipped with elevator access, ready-to-go fibre connections and a backup generator in case of power outages.