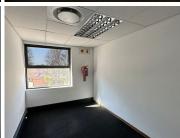

## 24,692 pm

ECO COURT OFFICE PARK | | WITCH-HAZEL AVENUE | HIGHVELD

142 m<sup>2</sup>

ECO COURT OFFICE PARK | 142 SQUARE METER NEAT OFFICE SPACE TO LET | WITCH-HAZEL AVENUE | HIGHVELD | CENTURION

Eco Court office park is situded on on Witch-hazel Avenue, Highveld. This A-grade office space consists out of a reception area, 1 spacious open-plan office area, with 6 closed offices, a boardroom, a dedicated kitchen area with 2 sets of ablutions. This modern office space features central air conditioning, neat carpet flooring, glass panel partitioning, windowed doors and numerous large windows with blinds which provide ample natural light as well as an open air office environment. This office building offers several communal areas which includes a kitchen along with an outside break-away area complete with seating for tenants and communal ablutions available on each floor. The office building has been equipped with elevator access, ready-to-go fibre connections and a backup generator in case of power outages.