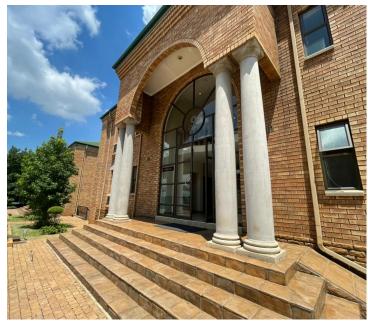

## 10,237 pm

MANHATTAN OFFICE PARK| HIGHVELD| CENTURION

65 m<sup>2</sup>

MANHATTAN OFFICE PARK| 65 SQUARE METER OFFICE| TO LET| PIETER STREET| HIGHVELD| CENTURION

Manhattan Office Park is centrally based within the prime commercial hub of Highveld, Centurion. It is situated on Pieter Street with great visibility due to exceptional signage opportunities. The Office Park has easy access onto the N1 highway, providing a great travelling experience to other suburbs surrounding the vicinity. The premise is located within proximity of various amenities within the area such as Makro, Spar, Engen Garage and multiple shopping centres among many others.