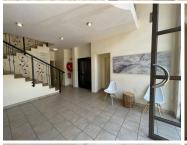

The lettable area comprises out of 65 square meters, hosting two closed office components with an open plan work station and a small...

Gross Monthly Rental R10,237 Ex Vat Lease Period Negotiable Available From R10,237 Ex Vat Negotiable