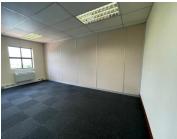

The lettable area comprises out of 65 square meters, hosting two closed office components with an open plan work station and a small...

Gross Monthly Rental R10,237 Ex Vat Lease Period Negotiable Available From R10,237 Ex Vat Negotiable