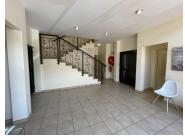

The lettable area comprises out of 65 square meters, hosting two closed office components with an open plan work station and a small...

Gross Monthly Rental R10,237 Ex Vat Lease Period Negotiable Available From R10,237 Ex Vat Negotiable