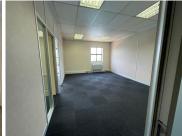

The lettable area comprises out of 65 square meters, hosting two closed office components with an open plan work station and a small...

Gross Monthly Rental R10,237 Ex Vat Lease Period Negotiable Available From R10,237 Ex Vat Negotiable