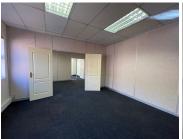

This neat unit comprises out of 65 square meters and features a reception area with tow closed offices, a dedicated kitchen area and communal ablutions. It features air conditioning, neat carpet flooring and windows with blinds that allow for ample natural light. Manhattan Office Park has many buildings and each building has fibre installed as well as a backup water and power supply. All maintenance is taken care off by the landlord, if the light or plug is broken he will fix it at his own cost. There is 24 h security as well as secure tenant and visitors...