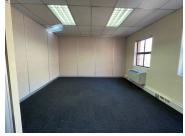

This neat unit comprises out of 65 square meters and features a reception area with tow closed offices, a dedicated kitchen area and communal ablutions. It features air conditioning, neat carpet flooring and windows with blinds that allow for ample natural light. Manhattan Office Park has many buildings and each building has fibre installed as well as a backup water and power supply. All maintenance is taken care off by the landlord, if the light or plug is broken he will fix it at his own cost. There is 24 h security as well as secure tenant and visitors...