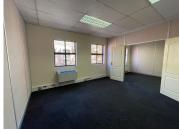

This neat unit comprises out of 65 square meters and features a reception area with tow closed offices, a dedicated kitchen area and communal ablutions. It features air conditioning, neat carpet flooring and windows with blinds that allow for ample natural light. Manhattan Office Park has many buildings and each building has fibre installed as well as a backup water and power supply. All maintenance is taken care off by the landlord, if the light or plug is broken he will fix it at his own cost. There is 24 h security as well as secure tenant and visitors...