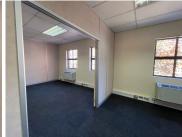

This neat unit comprises out of 65 square meters and features a reception area with tow closed offices, a dedicated kitchen area and communal ablutions. It features air conditioning, neat carpet flooring and windows with blinds that allow for ample natural light. Manhattan Office Park has many buildings and each building has fibre installed as well as a backup water and power supply. All maintenance is taken care off by the landlord, if the light or plug is broken he will fix it at his own cost. There is 24 h security as well as secure tenant and visitors...