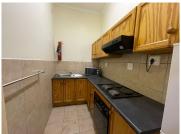

This neat unit comprises out of 65 square meters and features a reception area with tow closed offices, a dedicated kitchen area and communal ablutions. It features air conditioning, neat carpet flooring and windows with blinds that allow for ample natural light. Manhattan Office Park has many buildings and each building has fibre installed as well as a backup water and power supply. All maintenance is taken care off by the landlord, if the light or plug is broken he will fix it at his own cost. There is 24 h security as well as secure tenant and visitors...