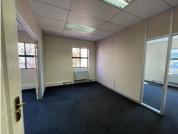

This neat unit comprises out of 65 square meters and features a reception area with tow closed offices, a dedicated kitchen area and communal ablutions. It features air conditioning, neat carpet flooring and windows with blinds that allow for ample natural light. Manhattan Office Park has many buildings and each building has fibre installed as well as a backup water and power supply. All maintenance is taken care off by the landlord, if the light or plug is broken he will fix it at his own cost. There is 24 h security as well as secure tenant and visitors...