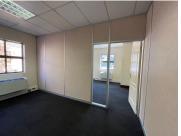

This neat unit comprises out of 65 square meters and features a reception area with tow closed offices, a dedicated kitchen area and communal ablutions. It features air conditioning, neat carpet flooring and windows with blinds that allow for ample natural light. Manhattan Office Park has many buildings and each building has fibre installed as well as a backup water and power supply. All maintenance is taken care off by the landlord, if the light or plug is broken he will fix it at his own cost. There is 24 h security as well as secure tenant and visitors...