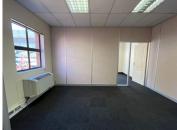

This neat unit comprises out of 65 square meters and features a reception area with tow closed offices, a dedicated kitchen area and communal ablutions. It features air conditioning, neat carpet flooring and windows with blinds that allow for ample natural light. Manhattan Office Park has many buildings and each building has fibre installed as well as a backup water and power supply. All maintenance is taken care off by the landlord, if the light or plug is broken he will fix it at his own cost. There is 24 h security as well as secure tenant and visitors...