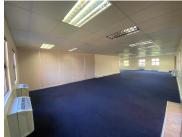

## 33,187 pm

OXFORD OFFICE PARK | BAUHINIA STREET | HIGHVELD | CENTURION

225 m<sup>2</sup>

OXFORD OFFICE PARK | 225 SQUARE METER COMMERCIAL UNIT TO LET | BAUHINIA STREET | HIGHVELD | CENTURION

The lettable area consists out of a spacious 225 square meters, being partitioned into a reception area, one large open-plan office environment, a server room and a dedicated kitchen space with access to communal ablution facilities. Oxford Office Park gives tenants the comfort of 24 hour security, access controlled entrance and exit points, secure tenant and visitors parking, exceptional signage for your business and neatly maintained gardens and landscaping. It is equipped with neat carpet floors, air conditioning units, fibre installed connectivity, blinds and a great amount of sunlight to filter in.