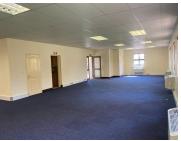

## 33,187 pm

OXFORD OFFICE PARK | BAUHINIA STREET | HIGHVELD | CENTURION

225 m<sup>2</sup>

OXFORD OFFICE PARK | 225 SQUARE METER COMMERCIAL UNIT TO LET | BAUHINIA STREET | HIGHVELD | CENTURION

The lettable area consists out of a spacious 225 square meters, being partitioned into a reception area, one large open-plan office environment, a server room and a dedicated kitchen space with access to communal ablution facilities. Oxford Office Park gives tenants the comfort of 24 hour security, access controlled entrance and exit points, secure tenant and visitors parking, exceptional signage for your business and neatly maintained gardens and landscaping. It is equipped with neat carpet floors, air conditioning units, fibre installed connectivity, blinds and a great amount of sunlight to filter in.