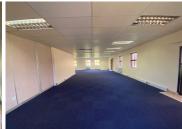

## 33,187 pm

OXFORD OFFICE PARK | BAUHINIA STREET | HIGHVELD | CENTURION

225 m<sup>2</sup>

OXFORD OFFICE PARK | 225 SQUARE METER COMMERCIAL UNIT TO LET | BAUHINIA STREET | HIGHVELD | CENTURION

The lettable area consists out of a spacious 225 square meters, being partitioned into a reception area, one large open-plan office environment, a server room and a dedicated kitchen space with access to communal ablution facilities. Oxford Office Park gives tenants the comfort of 24 hour security, access controlled entrance and exit points, secure tenant and visitors parking, exceptional signage for your business and neatly maintained gardens and landscaping. It is equipped with neat carpet floors, air conditioning units, fibre installed connectivity, blinds and a great amount of sunlight to filter in.