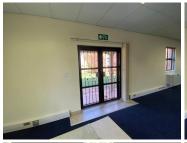

## 33,187 pm

OXFORD OFFICE PARK | BAUHINIA STREET | HIGHVELD | CENTURION

225 m<sup>2</sup>

OXFORD OFFICE PARK | 225 SQUARE METER COMMERCIAL UNIT TO LET | BAUHINIA STREET | HIGHVELD | CENTURION

The lettable area consists out of a spacious 225 square meters, being partitioned into a reception area, one large open-plan office environment, a server room and a dedicated kitchen space with access to communal ablution facilities. Oxford Office Park gives tenants the comfort of 24 hour security, access controlled entrance and exit points, secure tenant and visitors parking, exceptional signage for your business and neatly maintained gardens and landscaping. It is equipped with neat carpet floors, air conditioning units, fibre installed connectivity, blinds and a great amount of sunlight to filter in.