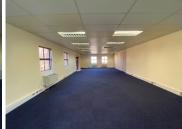

## 33,187 pm

OXFORD OFFICE PARK | BAUHINIA STREET | HIGHVELD | CENTURION

225 m<sup>2</sup>

OXFORD OFFICE PARK | 225 SQUARE METER COMMERCIAL UNIT TO LET | BAUHINIA STREET | HIGHVELD | CENTURION

The lettable area consists out of a spacious 225 square meters, being partitioned into a reception area, one large open-plan office environment, a server room and a dedicated kitchen space with access to communal ablution facilities. Oxford Office Park gives tenants the comfort of 24 hour security, access controlled entrance and exit points, secure tenant and visitors parking, exceptional signage for your business and neatly maintained gardens and landscaping. It is equipped with neat carpet floors, air conditioning units, fibre installed connectivity, blinds and a great amount of sunlight to filter in.