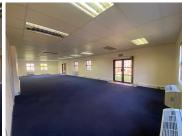

## 33,187 pm

OXFORD OFFICE PARK | BAUHINIA STREET | HIGHVELD | CENTURION

225 m<sup>2</sup>

OXFORD OFFICE PARK | 225 SQUARE METER COMMERCIAL UNIT TO LET | BAUHINIA STREET | HIGHVELD | CENTURION

The lettable area consists out of a spacious 225 square meters, being partitioned into a reception area, one large open-plan office environment, a server room and a dedicated kitchen space with access to communal ablution facilities. Oxford Office Park gives tenants the comfort of 24 hour security, access controlled entrance and exit points, secure tenant and visitors parking, exceptional signage for your business and neatly maintained gardens and landscaping. It is equipped with neat carpet floors, air conditioning units, fibre installed connectivity, blinds and a great amount of sunlight to filter in.