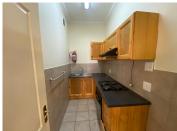

## 33,187 pm

OXFORD OFFICE PARK | BAUHINIA STREET | HIGHVELD | CENTURION

225 m<sup>2</sup>

OXFORD OFFICE PARK | 225 SQUARE METER COMMERCIAL UNIT TO LET | BAUHINIA STREET | HIGHVELD | CENTURION

The lettable area consists out of a spacious 225 square meters, being partitioned into a reception area, one large open-plan office environment, a server room and a dedicated kitchen space with access to communal ablution facilities. Oxford Office Park gives tenants the comfort of 24 hour security, access controlled entrance and exit points, secure tenant and visitors parking, exceptional signage for your business and neatly maintained gardens and landscaping. It is equipped with neat carpet floors, air conditioning units, fibre installed connectivity, blinds and a great amount of sunlight to filter in.