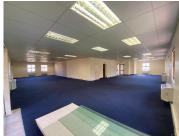

## 33,187 pm

OXFORD OFFICE PARK | BAUHINIA STREET | HIGHVELD | CENTURION

225 m<sup>2</sup>

OXFORD OFFICE PARK | 225 SQUARE METER COMMERCIAL UNIT TO LET | BAUHINIA STREET | HIGHVELD | CENTURION

The lettable area consists out of a spacious 225 square meters, being partitioned into a reception area, one large open-plan office environment, a server room and a dedicated kitchen space with access to communal ablution facilities. Oxford Office Park gives tenants the comfort of 24 hour security, access controlled entrance and exit points, secure tenant and visitors parking, exceptional signage for your business and neatly maintained gardens and landscaping. It is equipped with neat carpet floors, air conditioning units, fibre installed connectivity, blinds and a great amount of sunlight to filter in.

Gross Monthly Rental R33,187 Ex Vat Lease Period Negotiable Available From R39,187 Ex Vat Negotiable

| Floor Size m <sup>2</sup> | 225        | Security         | Yes |
|---------------------------|------------|------------------|-----|
| Parking Bays              | -          | Air Conditioning | Yes |
| Title                     | -          | Generator        | -   |
| Zoning                    | Commercial | Fibre            | -   |