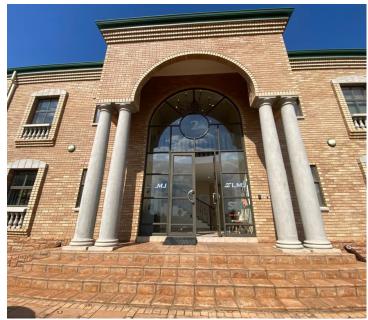

## 33,187 pm

OXFORD OFFICE PARK | BAUHINIA STREET | HIGHVELD | CENTURION

225 m<sup>2</sup>

OXFORD OFFICE PARK | 225 SQUARE METER COMMERCIAL UNIT TO LET | BAUHINIA STREET | HIGHVELD | CENTURION

The lettable area consists out of a spacious 225 square meters, being partitioned into a reception area, one large open-plan office environment, a server room and a dedicated kitchen space with access to communal ablution facilities. Oxford Office Park gives tenants the comfort of 24 hour security, access controlled entrance and exit points, secure tenant and visitors parking, exceptional signage for your business and neatly maintained gardens and landscaping. It is equipped with neat carpet floors, air conditioning units, fibre installed connectivity, blinds and a great amount of sunlight to filter in.

Oxford Office Park has exceptional access to and from several main arterial routes like Witch-Hazel Avenue and John Vorster Drive, as well as the N1 Highway that provides a great travelling experience to surrounding suburbs. Situated at 3 Bauhinia Street, you will find the well-developed A-Grade commercial building called Oxford Office Park. Eco Boulevard Shopping Centre, Highveld Medical Centre, Engen Technopark, MANCOSA Pretoria...