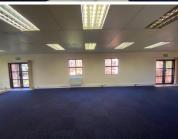

## 33,187 pm

OXFORD OFFICE PARK | BAUHINIA STREET | HIGHVELD | CENTURION

225 m<sup>2</sup>

OXFORD OFFICE PARK | 225 SQUARE METER COMMERCIAL UNIT TO LET | BAUHINIA STREET | HIGHVELD | CENTURION

The lettable area consists out of a spacious 225 square meters, being partitioned into a reception area, one large open-plan office environment, a server room and a dedicated kitchen space with access to communal ablution facilities. Oxford Office Park gives tenants the comfort of 24 hour security, access controlled entrance and exit points, secure tenant and visitors parking, exceptional signage for your business and neatly maintained gardens and landscaping. It is equipped with neat carpet floors, air conditioning units, fibre installed connectivity, blinds and a great amount of sunlight to filter in.