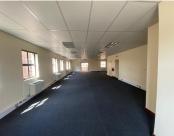

## 33,187 pm

OXFORD OFFICE PARK | BAUHINIA STREET | HIGHVELD | CENTURION

225 m<sup>2</sup>

OXFORD OFFICE PARK | 225 SQUARE METER COMMERCIAL UNIT TO LET | BAUHINIA STREET | HIGHVELD | CENTURION

The lettable area consists out of a spacious 225 square meters, being partitioned into a reception area, one large open-plan office environment, a server room and a dedicated kitchen space with access to communal ablution facilities. Oxford Office Park gives tenants the comfort of 24 hour security, access controlled entrance and exit points, secure tenant and visitors parking, exceptional signage for your business and neatly maintained gardens and landscaping. It is equipped with neat carpet floors, air conditioning units, fibre installed connectivity, blinds and a great amount of sunlight to filter in.