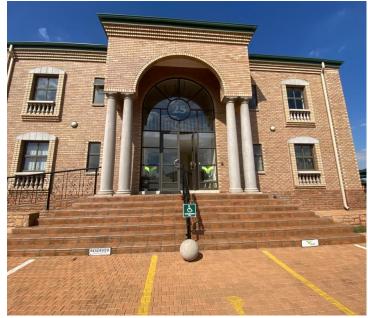

## 33,187 pm

OXFORD OFFICE PARK | BAUHINIA STREET | HIGHVELD | CENTURION

225 m<sup>2</sup>

OXFORD OFFICE PARK | 225 SQUARE METER COMMERCIAL UNIT TO LET | BAUHINIA STREET | HIGHVELD | CENTURION

The lettable area consists out of a spacious 225 square meters, being partitioned into a reception area, one large open-plan office environment, a server room and a dedicated kitchen space with access to communal ablution facilities. Oxford Office Park gives tenants the comfort of 24 hour security, access controlled entrance and exit points, secure tenant and visitors parking, exceptional signage for your business and neatly maintained gardens and landscaping. It is equipped with neat carpet floors, air conditioning units, fibre installed connectivity, blinds and a great amount of sunlight to filter in.

Oxford Office Park has exceptional access to and from several main arterial routes like Witch-Hazel Avenue and John Vorster Drive, as well as the N1 Highway that provides a great travelling experience to surrounding suburbs. Situated at 3 Bauhinia Street, you will find the well-developed A-Grade commercial building called Oxford Office Park. Eco Boulevard Shopping Centre, Highveld Medical Centre, Engen Technopark, MANCOSA Pretoria...