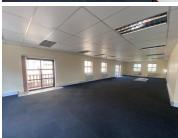

## 33,187 pm

OXFORD OFFICE PARK | BAUHINIA STREET | HIGHVELD | CENTURION

225 m<sup>2</sup>

OXFORD OFFICE PARK | 225 SQUARE METER COMMERCIAL UNIT TO LET | BAUHINIA STREET | HIGHVELD | CENTURION

The lettable area consists out of a spacious 225 square meters, being partitioned into a reception area, one large open-plan office environment, a server room and a dedicated kitchen space with access to communal ablution facilities. Oxford Office Park gives tenants the comfort of 24 hour security, access controlled entrance and exit points, secure tenant and visitors parking, exceptional signage for your business and neatly maintained gardens and landscaping. It is equipped with neat carpet floors, air conditioning units, fibre installed connectivity, blinds and a great amount of sunlight to filter in.