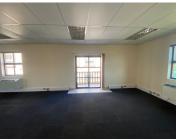

## 33,187 pm

OXFORD OFFICE PARK | BAUHINIA STREET | HIGHVELD | CENTURION

225 m<sup>2</sup>

OXFORD OFFICE PARK | 225 SQUARE METER COMMERCIAL UNIT TO LET | BAUHINIA STREET | HIGHVELD | CENTURION

The lettable area consists out of a spacious 225 square meters, being partitioned into a reception area, one large open-plan office environment, a server room and a dedicated kitchen space with access to communal ablution facilities. Oxford Office Park gives tenants the comfort of 24 hour security, access controlled entrance and exit points, secure tenant and visitors parking, exceptional signage for your business and neatly maintained gardens and landscaping. It is equipped with neat carpet floors, air conditioning units, fibre installed connectivity, blinds and a great amount of sunlight to filter in.