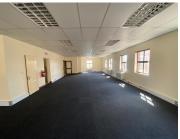

## 33,187 pm

OXFORD OFFICE PARK | BAUHINIA STREET | HIGHVELD | CENTURION

225 m<sup>2</sup>

OXFORD OFFICE PARK | 225 SQUARE METER COMMERCIAL UNIT TO LET | BAUHINIA STREET | HIGHVELD | CENTURION

The lettable area consists out of a spacious 225 square meters, being partitioned into a reception area, one large open-plan office environment, a server room and a dedicated kitchen space with access to communal ablution facilities. Oxford Office Park gives tenants the comfort of 24 hour security, access controlled entrance and exit points, secure tenant and visitors parking, exceptional signage for your business and neatly maintained gardens and landscaping. It is equipped with neat carpet floors, air conditioning units, fibre installed connectivity, blinds and a great amount of sunlight to filter in.