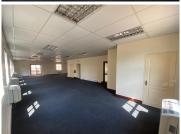

## 33,187 pm

OXFORD OFFICE PARK | BAUHINIA STREET | HIGHVELD | CENTURION

225 m<sup>2</sup>

OXFORD OFFICE PARK | 225 SQUARE METER COMMERCIAL UNIT TO LET | BAUHINIA STREET | HIGHVELD | CENTURION

The lettable area consists out of a spacious 225 square meters, being partitioned into a reception area, one large open-plan office environment, a server room and a dedicated kitchen space with access to communal ablution facilities. Oxford Office Park gives tenants the comfort of 24 hour security, access controlled entrance and exit points, secure tenant and visitors parking, exceptional signage for your business and neatly maintained gardens and landscaping. It is equipped with neat carpet floors, air conditioning units, fibre installed connectivity, blinds and a great amount of sunlight to filter in.