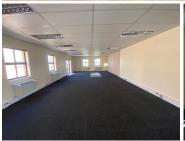

## 33,187 pm

OXFORD OFFICE PARK | BAUHINIA STREET | HIGHVELD | CENTURION

225 m<sup>2</sup>

OXFORD OFFICE PARK | 225 SQUARE METER COMMERCIAL UNIT TO LET | BAUHINIA STREET | HIGHVELD | CENTURION

The lettable area consists out of a spacious 225 square meters, being partitioned into a reception area, one large open-plan office environment, a server room and a dedicated kitchen space with access to communal ablution facilities. Oxford Office Park gives tenants the comfort of 24 hour security, access controlled entrance and exit points, secure tenant and visitors parking, exceptional signage for your business and neatly maintained gardens and landscaping. It is equipped with neat carpet floors, air conditioning units, fibre installed connectivity, blinds and a great amount of sunlight to filter in.