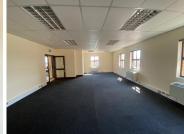

## 33,187 pm

OXFORD OFFICE PARK | BAUHINIA STREET | HIGHVELD | CENTURION

225 m<sup>2</sup>

OXFORD OFFICE PARK | 225 SQUARE METER COMMERCIAL UNIT TO LET | BAUHINIA STREET | HIGHVELD | CENTURION

The lettable area consists out of a spacious 225 square meters, being partitioned into a reception area, one large open-plan office environment, a server room and a dedicated kitchen space with access to communal ablution facilities. Oxford Office Park gives tenants the comfort of 24 hour security, access controlled entrance and exit points, secure tenant and visitors parking, exceptional signage for your business and neatly maintained gardens and landscaping. It is equipped with neat carpet floors, air conditioning units, fibre installed connectivity, blinds and a great amount of sunlight to filter in.