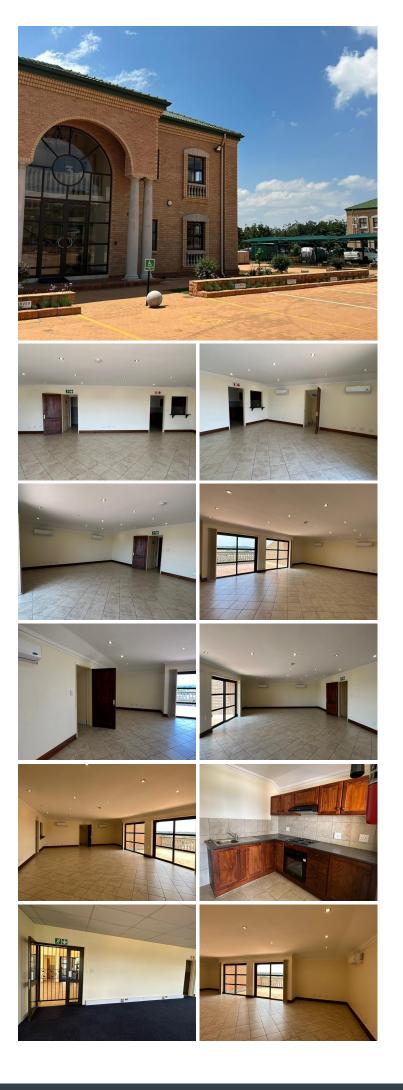

## 🐔 700 m²

BERKLEY OFFICE PARK| 700 SQUATRE METER OFFICE SPACE TO LET| BAUHINIA STREET| HIGHVELD

Situated on Bauhinia Street based in the Booming Highveld Technopark, Centurion area, you will find a 700 square metre office to let based in Berkley Business Park. The office comprises out of a reception area, an open plan working area, a wooden finished dedicated kitchen and communal ablutions. The office features neat carpet flooring, fibre connectivity, blinds, air-conditioning and ample windows allowing natural light to come into the office.

Berkley Business Park offers available parking for tenants and clientele as well as a back-up power supply in case of any power outages. There is 24-hour security with access-controlled entrance and exit points and beautiful, well-maintained gardens. The park offers great main road exposure and excellent signage opportunity. The office park is in close quarters to Makro, Spar and Engen Garage, allowing tenants to fill up and be on the move to their next destination. Employees have easy access to arterial roads such as the N1 and N14 highway, providing great travelling experience to surrounding...