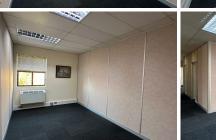

## 18,473 pm

OXFORD OFFICE PARK | BAUHINIA STREET | HIGHVELD | CENTURION

125 m<sup>2</sup>

OXFORD OFFICE PARK | 125 SQUARE METER COMMERCIAL UNIT TO LET | BAUHINIA STREET | HIGHVELD | CENTURION

The lettable area consists out of a spacious 125 square meters, being partitioned into a reception area, one large open-plan office, 1 private office, a server room and a dedicated kitchen space with access to communal ablution facilities. Oxford Office Park gives tenants the comfort of 24 hour security, access controlled entrance and exit points, secure tenant and visitors parking, exceptional signage for your business and neatly maintained gardens and landscaping. It is equipped with neat carpet floors, air conditioning units, fibre installed connectivity, blinds and a great amount of sunlight to filter in.