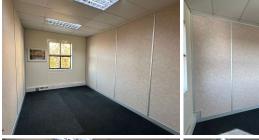

## 18,473 pm

OXFORD OFFICE PARK | BAUHINIA STREET | HIGHVELD | CENTURION

125 m<sup>2</sup>

OXFORD OFFICE PARK | 125 SQUARE METER COMMERCIAL UNIT TO LET | BAUHINIA STREET | HIGHVELD | CENTURION

The lettable area consists out of a spacious 125 square meters, being partitioned into a reception area, one large open-plan office, 1 private office, a server room and a dedicated kitchen space with access to communal ablution facilities. Oxford Office Park gives tenants the comfort of 24 hour security, access controlled entrance and exit points, secure tenant and visitors parking, exceptional signage for your business and neatly maintained gardens and landscaping. It is equipped with neat carpet floors, air conditioning units, fibre installed connectivity, blinds and a great amount of sunlight to filter in.