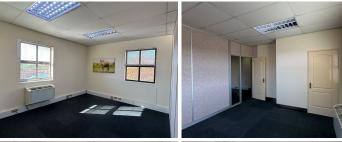

## 18,473 pm

OXFORD OFFICE PARK | BAUHINIA STREET | HIGHVELD | CENTURION

125 m<sup>2</sup>

OXFORD OFFICE PARK | 125 SQUARE METER COMMERCIAL UNIT TO LET | BAUHINIA STREET | HIGHVELD | CENTURION

The lettable area consists out of a spacious 125 square meters, being partitioned into a reception area, one large open-plan office, 1 private office, a server room and a dedicated kitchen space with access to communal ablution facilities. Oxford Office Park gives tenants the comfort of 24 hour security, access controlled entrance and exit points, secure tenant and visitors parking, exceptional signage for your business and neatly maintained gardens and landscaping. It is equipped with neat carpet floors, air conditioning units, fibre installed connectivity, blinds and a great amount of sunlight to filter in.