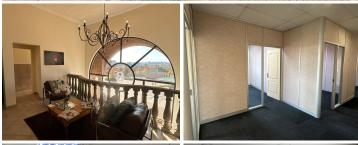

## 18,473 pm

OXFORD OFFICE PARK | BAUHINIA STREET | HIGHVELD | CENTURION

125 m<sup>2</sup>

OXFORD OFFICE PARK | 125 SQUARE METER COMMERCIAL UNIT TO LET | BAUHINIA STREET | HIGHVELD | CENTURION

The lettable area consists out of a spacious 125 square meters, being partitioned into a reception area, one large open-plan office, 1 private office, a server room and a dedicated kitchen space with access to communal ablution facilities. Oxford Office Park gives tenants the comfort of 24 hour security, access controlled entrance and exit points, secure tenant and visitors parking, exceptional signage for your business and neatly maintained gardens and landscaping. It is equipped with neat carpet floors, air conditioning units, fibre installed connectivity, blinds and a great amount of sunlight to filter in.