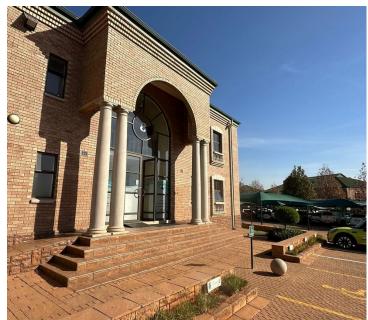

## 18,473 pm

OXFORD OFFICE PARK | BAUHINIA STREET | HIGHVELD | CENTURION

125 m<sup>2</sup>

OXFORD OFFICE PARK | 125 SQUARE METER COMMERCIAL UNIT TO LET | BAUHINIA STREET | HIGHVELD | CENTURION

The lettable area consists out of a spacious 125 square meters, being partitioned into a reception area, one large open-plan office, 1 private office, a server room and a dedicated kitchen space with access to communal ablution facilities. Oxford Office Park gives tenants the comfort of 24 hour security, access controlled entrance and exit points, secure tenant and visitors parking, exceptional signage for your business and neatly maintained gardens and landscaping. It is equipped with neat carpet floors, air conditioning units, fibre installed connectivity, blinds and a great amount of sunlight to filter in.

Oxford Office Park has exceptional access to and from several main arterial routes like Witch-Hazel Avenue and John Vorster Drive, as well as the N1 Highway that provides a great travelling experience to surrounding suburbs. Situated at 3 Bauhinia Street, you will find the well-developed A-Grade commercial building called Oxford Office Park. Eco Boulevard Shopping Centre, Highveld Medical Centre, Engen Technopark, MANCOSA...