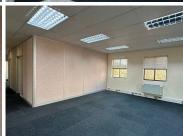

## 18,473 pm

OXFORD OFFICE PARK | BAUHINIA STREET | HIGHVELD | CENTURION

125 m<sup>2</sup>

OXFORD OFFICE PARK | 125 SQUARE METER COMMERCIAL UNIT TO LET | BAUHINIA STREET | HIGHVELD | CENTURION

The lettable area consists out of a spacious 125 square meters, being partitioned into a reception area, one large open-plan office, 1 private office, a server room and a dedicated kitchen space with access to communal ablution facilities. Oxford Office Park gives tenants the comfort of 24 hour security, access controlled entrance and exit points, secure tenant and visitors parking, exceptional signage for your business and neatly maintained gardens and landscaping. It is equipped with neat carpet floors, air conditioning units, fibre installed connectivity, blinds and a great amount of sunlight to filter in.