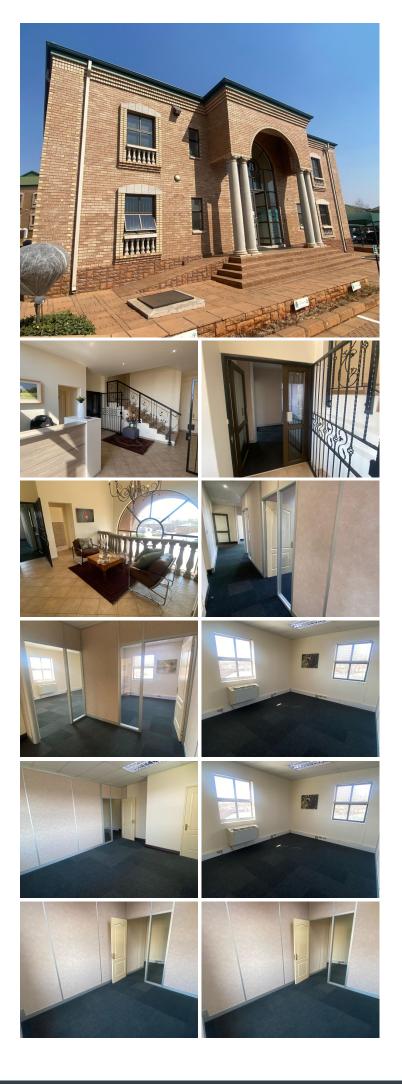

## 😭 100 m²

OXFORD OFFICE PARK | 100 SQUARE METER COMMERCIAL UNIT TO LET | BAUHINIA STREET | HIGHVELD | CENTURION

The lettable area consists out of a spacious 100 square meters, being partitioned into a reception area, one large open-plan office, a server room and a dedicated kitchen space with access to communal ablution facilities. Oxford Office Park gives tenants the comfort of 24 hour security, access controlled entrance and exit points, secure tenant and visitors parking, exceptional signage for your business and neatly maintained gardens and landscaping. It is equipped with neat carpet floors, air conditioning units, fibre installed connectivity, blinds and a great amount of sunlight to filter in.