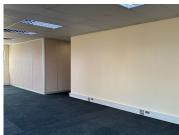

## 26,250 pm

OXFORD OFFICE PARK| BAUHINIA STREET| HIGHVELD

175 m<sup>2</sup>

OXFORD OFFICE PARK | 175 SQUARE METER COMMERCIAL UNIT TO LET | BAUHINIA STREET | HIGHVELD | CENTURION

The lettable area consists out of a spacious 175 square meters, being partitioned into a reception area, one large open-plan office, 2 private office space. a server room and a dedicated kitchen space with access to communal ablution facilities. Oxford Office Park gives tenants the comfort of 24 hour security, access controlled entrance and exit points, secure tenant and visitors parking, exceptional signage for your business and neatly maintained gardens and landscaping. It is equipped with neat carpet floors, air conditioning units, fibre installed connectivity, blinds and a great amount of sunlight to filter in.