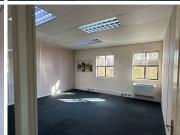

## 26,250 pm

OXFORD OFFICE PARK| BAUHINIA STREET| HIGHVELD

175 m<sup>2</sup>

OXFORD OFFICE PARK | 175 SQUARE METER COMMERCIAL UNIT TO LET | BAUHINIA STREET | HIGHVELD | CENTURION

The lettable area consists out of a spacious 175 square meters, being partitioned into a reception area, one large open-plan office, 2 private office space. a server room and a dedicated kitchen space with access to communal ablution facilities. Oxford Office Park gives tenants the comfort of 24 hour security, access controlled entrance and exit points, secure tenant and visitors parking, exceptional signage for your business and neatly maintained gardens and landscaping. It is equipped with neat carpet floors, air conditioning units, fibre installed connectivity, blinds and a great amount of sunlight to filter in.