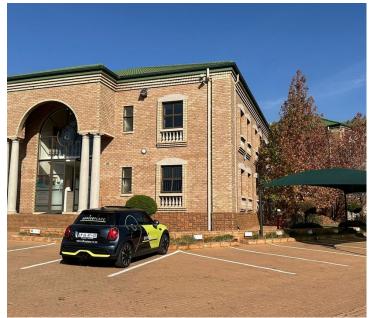

## 26,250 pm

OXFORD OFFICE PARK| BAUHINIA STREET| HIGHVELD

175 m<sup>2</sup>

OXFORD OFFICE PARK | 175 SQUARE METER COMMERCIAL UNIT TO LET | BAUHINIA STREET | HIGHVELD | CENTURION

The lettable area consists out of a spacious 175 square meters, being partitioned into a reception area, one large open-plan office, 2 private office space. a server room and a dedicated kitchen space with access to communal ablution facilities. Oxford Office Park gives tenants the comfort of 24 hour security, access controlled entrance and exit points, secure tenant and visitors parking, exceptional signage for your business and neatly maintained gardens and landscaping. It is equipped with neat carpet floors, air conditioning units, fibre installed connectivity, blinds and a great amount of sunlight to filter in.

Oxford Office Park has exceptional access to and from several main arterial routes like Witch-Hazel Avenue and John Vorster Drive, as well as the N1 Highway that provides a great travelling experience to surrounding suburbs. Situated at 3 Bauhinia Street, you will find the well-developed A-Grade commercial building called Oxford Office Park. Eco Boulevard Shopping Centre, Highveld Medical Centre, Engen Technopark,...