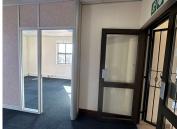

## 26,250 pm

OXFORD OFFICE PARK| BAUHINIA STREET| HIGHVELD

175 m<sup>2</sup>

OXFORD OFFICE PARK | 175 SQUARE METER COMMERCIAL UNIT TO LET | BAUHINIA STREET | HIGHVELD | CENTURION

The lettable area consists out of a spacious 175 square meters, being partitioned into a reception area, one large open-plan office, 2 private office space. a server room and a dedicated kitchen space with access to communal ablution facilities. Oxford Office Park gives tenants the comfort of 24 hour security, access controlled entrance and exit points, secure tenant and visitors parking, exceptional signage for your business and neatly maintained gardens and landscaping. It is equipped with neat carpet floors, air conditioning units, fibre installed connectivity, blinds and a great amount of sunlight to filter in.