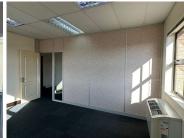

## 26,250 pm

OXFORD OFFICE PARK| BAUHINIA STREET| HIGHVELD

175 m<sup>2</sup>

OXFORD OFFICE PARK | 175 SQUARE METER COMMERCIAL UNIT TO LET | BAUHINIA STREET | HIGHVELD | CENTURION

The lettable area consists out of a spacious 175 square meters, being partitioned into a reception area, one large open-plan office, 2 private office space. a server room and a dedicated kitchen space with access to communal ablution facilities. Oxford Office Park gives tenants the comfort of 24 hour security, access controlled entrance and exit points, secure tenant and visitors parking, exceptional signage for your business and neatly maintained gardens and landscaping. It is equipped with neat carpet floors, air conditioning units, fibre installed connectivity, blinds and a great amount of sunlight to filter in.