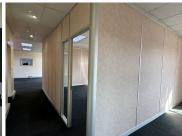

## 26,250 pm

OXFORD OFFICE PARK| BAUHINIA STREET| HIGHVELD

175 m<sup>2</sup>

OXFORD OFFICE PARK | 175 SQUARE METER COMMERCIAL UNIT TO LET | BAUHINIA STREET | HIGHVELD | CENTURION

The lettable area consists out of a spacious 175 square meters, being partitioned into a reception area, one large open-plan office, 2 private office space. a server room and a dedicated kitchen space with access to communal ablution facilities. Oxford Office Park gives tenants the comfort of 24 hour security, access controlled entrance and exit points, secure tenant and visitors parking, exceptional signage for your business and neatly maintained gardens and landscaping. It is equipped with neat carpet floors, air conditioning units, fibre installed connectivity, blinds and a great amount of sunlight to filter in.