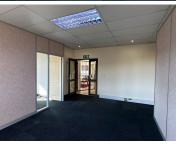

## 26,250 pm

OXFORD OFFICE PARK| BAUHINIA STREET| HIGHVELD

175 m<sup>2</sup>

OXFORD OFFICE PARK | 175 SQUARE METER COMMERCIAL UNIT TO LET | BAUHINIA STREET | HIGHVELD | CENTURION

The lettable area consists out of a spacious 175 square meters, being partitioned into a reception area, one large open-plan office, 2 private office space. a server room and a dedicated kitchen space with access to communal ablution facilities. Oxford Office Park gives tenants the comfort of 24 hour security, access controlled entrance and exit points, secure tenant and visitors parking, exceptional signage for your business and neatly maintained gardens and landscaping. It is equipped with neat carpet floors, air conditioning units, fibre installed connectivity, blinds and a great amount of sunlight to filter in.