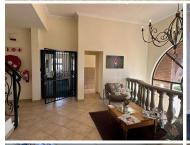

## 26,250 pm

OXFORD OFFICE PARK| BAUHINIA STREET| HIGHVELD

175 m<sup>2</sup>

OXFORD OFFICE PARK | 175 SQUARE METER COMMERCIAL UNIT TO LET | BAUHINIA STREET | HIGHVELD | CENTURION

The lettable area consists out of a spacious 175 square meters, being partitioned into a reception area, one large open-plan office, 2 private office space. a server room and a dedicated kitchen space with access to communal ablution facilities. Oxford Office Park gives tenants the comfort of 24 hour security, access controlled entrance and exit points, secure tenant and visitors parking, exceptional signage for your business and neatly maintained gardens and landscaping. It is equipped with neat carpet floors, air conditioning units, fibre installed connectivity, blinds and a great amount of sunlight to filter in.