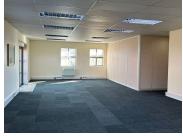

## 26,250 pm

OXFORD OFFICE PARK| BAUHINIA STREET| HIGHVELD

175 m<sup>2</sup>

OXFORD OFFICE PARK | 175 SQUARE METER COMMERCIAL UNIT TO LET | BAUHINIA STREET | HIGHVELD | CENTURION

The lettable area consists out of a spacious 175 square meters, being partitioned into a reception area, one large open-plan office, 2 private office space. a server room and a dedicated kitchen space with access to communal ablution facilities. Oxford Office Park gives tenants the comfort of 24 hour security, access controlled entrance and exit points, secure tenant and visitors parking, exceptional signage for your business and neatly maintained gardens and landscaping. It is equipped with neat carpet floors, air conditioning units, fibre installed connectivity, blinds and a great amount of sunlight to filter in.