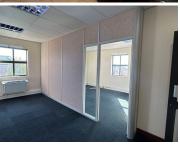

## 26,250 pm

OXFORD OFFICE PARK| BAUHINIA STREET| HIGHVELD

175 m<sup>2</sup>

OXFORD OFFICE PARK | 175 SQUARE METER COMMERCIAL UNIT TO LET | BAUHINIA STREET | HIGHVELD | CENTURION

The lettable area consists out of a spacious 175 square meters, being partitioned into a reception area, one large open-plan office, 2 private office space. a server room and a dedicated kitchen space with access to communal ablution facilities. Oxford Office Park gives tenants the comfort of 24 hour security, access controlled entrance and exit points, secure tenant and visitors parking, exceptional signage for your business and neatly maintained gardens and landscaping. It is equipped with neat carpet floors, air conditioning units, fibre installed connectivity, blinds and a great amount of sunlight to filter in.