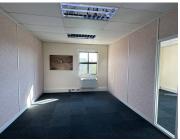

## 26,250 pm

OXFORD OFFICE PARK| BAUHINIA STREET| HIGHVELD

175 m<sup>2</sup>

OXFORD OFFICE PARK | 175 SQUARE METER COMMERCIAL UNIT TO LET | BAUHINIA STREET | HIGHVELD | CENTURION

The lettable area consists out of a spacious 175 square meters, being partitioned into a reception area, one large open-plan office, 2 private office space. a server room and a dedicated kitchen space with access to communal ablution facilities. Oxford Office Park gives tenants the comfort of 24 hour security, access controlled entrance and exit points, secure tenant and visitors parking, exceptional signage for your business and neatly maintained gardens and landscaping. It is equipped with neat carpet floors, air conditioning units, fibre installed connectivity, blinds and a great amount of sunlight to filter in.