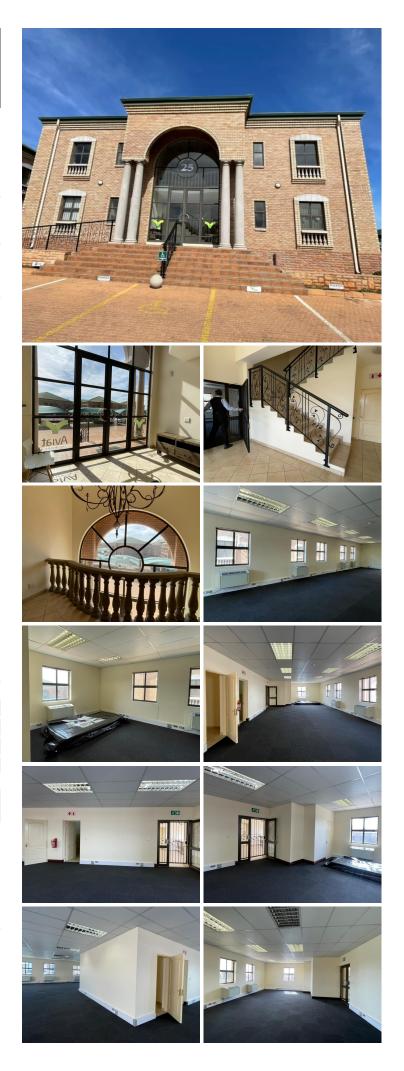

## 😭 300 m²

OXFORD OFFICE PARK | 300 SQUARE METER OFFICE SPACE TO LET | BAUHINIA STREET | HIGHVELD | CENTURION

LOAD SHEDDING FRIENDLY - BACK-UP GENERATORS AVAILABLE

Highveld is a popular commercial business pocket located within the popular Centurion area. This office space is situated within the multi-tenanted Oxford Office Park based on Bauhinia Street within Highveld, Centurion. The office space currently consists out of a versatile open-plan office area. The office space is equipped with central air conditioning, back up generator as well as back up water supply. This neat office is finished with neat flooring, and windows that allow for ample natural light