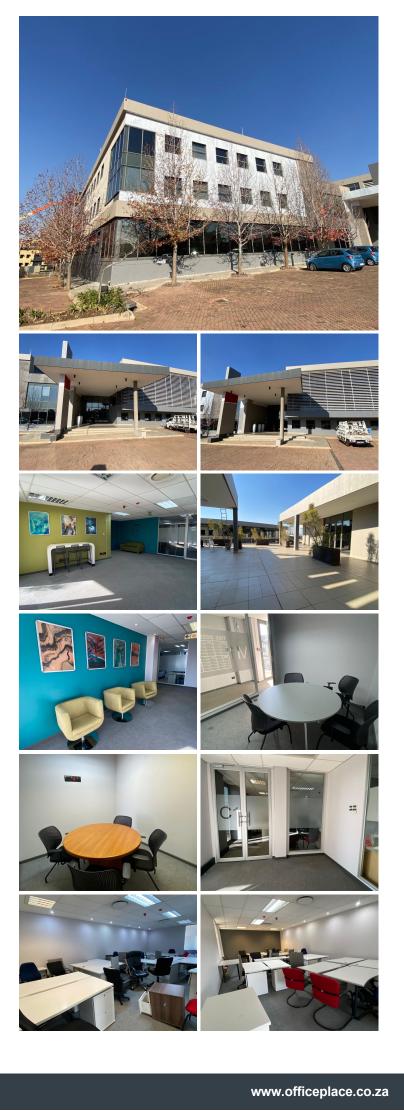

## 18,000 pm

ECO COURT OFFICE PARK| WITCH- HAZEL AVENUE| HIGHVELD

ECO COURT OFFICE PARK | 100 SQUARE METER OFFICE SPACE TO LET | WITCH-HAZEL AVENUE | ECO PARK ESTATE | HIGHVELD | CENTURION

Highveld is a popular business hub located within the greater Centurion area. This first floor office space is situated within the multi-tenanted Eco Court Office Park based on Witch-Hazel Avenue in Eco Park Estate, Centurion. This corporate office space consists out of a spacious open-plan office area, with 2 closed offices. This modern office space features central air conditioning, neat carpet flooring, glass panel partitioning, windowed doors and several large windows with blinds which provide ample natural light as well as an open air office environment. This office building offers several communal areas which includes a kitchen along with an outside break-away area complete with seating for tenants and communal ablutions available on each floor. The office building has been equipped with elevator access, ready-to-go fibre connections and a back-up generator in case of power outages.

Eco Court has twenty-four-hour security along with accesscontrolled entrance and exit points. Eco Court offers ample open...

| Gross Monthly Rental | R18,000 Ex Vat |
|----------------------|----------------|
| Lease Period         | Negotiable     |
| Available From       | Immediately    |