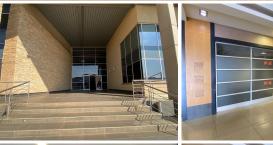

## 66,475 pm

ECO GLADES 2 OFFICE PARK| WITCH-HAZEL AVENUE| HIGHVELD

370 m<sup>2</sup>

ECO GLADES 2 OFFICE PARK| 370 SQUARE METER OFFICE SPACE TO LET| WITCH-HAZEL AVENUE| HIGHVELD| CENTURION

Eco Glades 2 Office Park is perfectly based within the large Centurion district, situated on Witch-Hazel Avenue, Highveld. Comprising out of a sizable 370 square meter office unit, this office unit offers a reception, 2 private and open-plan offices, boardroom, a kitchen as well as male female ablution facilities. The building has been equipped with modern fittings and fixtures, air conditioning units, fibre installed connectivity. This office building is fitted with blinds, on the multiple windows that allow a great amount of sunlight to enter the space. This office unit is finished with neat carpet floors.