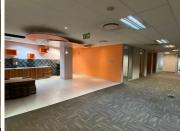

## 66,475 pm

ECO GLADES 2 OFFICE PARK| WITCH-HAZEL AVENUE| HIGHVELD

370 m<sup>2</sup>

ECO GLADES 2 OFFICE PARK| 370 SQUARE METER OFFICE SPACE TO LET| WITCH-HAZEL AVENUE| HIGHVELD| CENTURION

Eco Glades 2 Office Park is perfectly based within the large Centurion district, situated on Witch-Hazel Avenue, Highveld. Comprising out of a sizable 370 square meter office unit, this office unit offers a reception, 2 private and open-plan offices, boardroom, a kitchen as well as male female ablution facilities. The building has been equipped with modern fittings and fixtures, air conditioning units, fibre installed connectivity. This office building is fitted with blinds, on the multiple windows that allow a great amount of sunlight to enter the space. This office unit is finished with neat carpet floors.