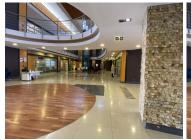

## 66,475 pm

ECO GLADES 2 OFFICE PARK| WITCH-HAZEL AVENUE| HIGHVELD

370 m<sup>2</sup>

ECO GLADES 2 OFFICE PARK| 370 SQUARE METER OFFICE SPACE TO LET| WITCH-HAZEL AVENUE| HIGHVELD| CENTURION

Eco Glades 2 Office Park is perfectly based within the large Centurion district, situated on Witch-Hazel Avenue, Highveld. Comprising out of a sizable 370 square meter office unit, this office unit offers a reception, 2 private and open-plan offices, boardroom, a kitchen as well as male female ablution facilities. The building has been equipped with modern fittings and fixtures, air conditioning units, fibre installed connectivity. This office building is fitted with blinds, on the multiple windows that allow a great amount of sunlight to enter the space. This office unit is finished with neat carpet floors.