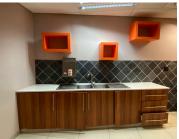

## 66,475 pm

ECO GLADES 2 OFFICE PARK| WITCH-HAZEL AVENUE| HIGHVELD

370 m<sup>2</sup>

ECO GLADES 2 OFFICE PARK| 370 SQUARE METER OFFICE SPACE TO LET| WITCH-HAZEL AVENUE| HIGHVELD| CENTURION

Eco Glades 2 Office Park is perfectly based within the large Centurion district, situated on Witch-Hazel Avenue, Highveld. Comprising out of a sizable 370 square meter office unit, this office unit offers a reception, 2 private and open-plan offices, boardroom, a kitchen as well as male female ablution facilities. The building has been equipped with modern fittings and fixtures, air conditioning units, fibre installed connectivity. This office building is fitted with blinds, on the multiple windows that allow a great amount of sunlight to enter the space. This office unit is finished with neat carpet floors.