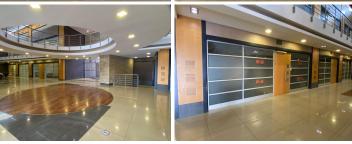

## 66,475 pm

ECO GLADES 2 OFFICE PARK| WITCH-HAZEL AVENUE| HIGHVELD

370 m<sup>2</sup>

ECO GLADES 2 OFFICE PARK| 370 SQUARE METER OFFICE SPACE TO LET| WITCH-HAZEL AVENUE| HIGHVELD| CENTURION

Eco Glades 2 Office Park is perfectly based within the large Centurion district, situated on Witch-Hazel Avenue, Highveld. Comprising out of a sizable 370 square meter office unit, this office unit offers a reception, 2 private and open-plan offices, boardroom, a kitchen as well as male female ablution facilities. The building has been equipped with modern fittings and fixtures, air conditioning units, fibre installed connectivity. This office building is fitted with blinds, on the multiple windows that allow a great amount of sunlight to enter the space. This office unit is finished with neat carpet floors.