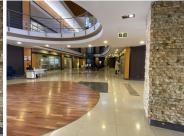

## 66,475 pm

ECO GLADES 2 OFFICE PARK| WITCH-HAZEL AVENUE| HIGHVELD

370 m<sup>2</sup>

ECO GLADES 2 OFFICE PARK| 370 SQUARE METER OFFICE SPACE TO LET| WITCH-HAZEL AVENUE| HIGHVELD| CENTURION

Eco Glades 2 Office Park is perfectly based within the large Centurion district, situated on Witch-Hazel Avenue, Highveld. Comprising out of a sizable 370 square meter office unit, this office unit offers a reception, 2 private and open-plan offices, boardroom, a kitchen as well as male female ablution facilities. The building has been equipped with modern fittings and fixtures, air conditioning units, fibre installed connectivity. This office building is fitted with blinds, on the multiple windows that allow a great amount of sunlight to enter the space. This office unit is finished with neat carpet floors.