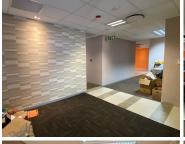

## 66,475 pm

ECO GLADES 2 OFFICE PARK| WITCH-HAZEL AVENUE| HIGHVELD

370 m<sup>2</sup>

ECO GLADES 2 OFFICE PARK| 370 SQUARE METER OFFICE SPACE TO LET| WITCH-HAZEL AVENUE| HIGHVELD| CENTURION

Eco Glades 2 Office Park is perfectly based within the large Centurion district, situated on Witch-Hazel Avenue, Highveld. Comprising out of a sizable 370 square meter office unit, this office unit offers a reception, 2 private and open-plan offices, boardroom, a kitchen as well as male female ablution facilities. The building has been equipped with modern fittings and fixtures, air conditioning units, fibre installed connectivity. This office building is fitted with blinds, on the multiple windows that allow a great amount of sunlight to enter the space. This office unit is finished with neat carpet floors.