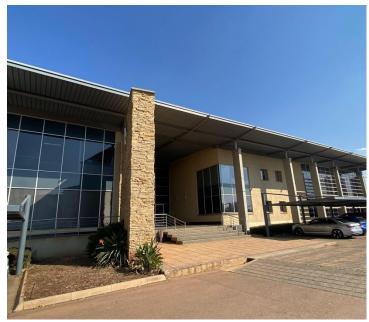

## 66,475 pm

ECO GLADES 2 OFFICE PARK| WITCH-HAZEL AVENUE| HIGHVELD

370 m<sup>2</sup>

ECO GLADES 2 OFFICE PARK| 370 SQUARE METER OFFICE SPACE TO LET| WITCH-HAZEL AVENUE| HIGHVELD| CENTURION

Eco Glades 2 Office Park is perfectly based within the large Centurion district, situated on Witch-Hazel Avenue, Highveld. Comprising out of a sizable 370 square meter office unit, this office unit offers a reception, 2 private and open-plan offices, boardroom, a kitchen as well as male female ablution facilities. The building has been equipped with modern fittings and fixtures, air conditioning units, fibre installed connectivity. This office building is fitted with blinds, on the multiple windows that allow a great amount of sunlight to enter the space. This office unit is finished with neat carpet floors.

Eco Glades presents exceptional main road exposure and visibility due to signage, Eco Glades 2 Office park is secured with 24h security, access controlled entrance and exit points. Tenants additionally have a back-up power supply, secure tenant and visitors parking, as well as neatly maintained gardens and landscaping. The lettable office unit has 5 open and 10 basement parking bay options allocated to the building at...