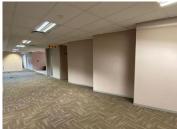

## 66,475 pm

ECO GLADES 2 OFFICE PARK| WITCH-HAZEL AVENUE| HIGHVELD

370 m<sup>2</sup>

ECO GLADES 2 OFFICE PARK| 370 SQUARE METER OFFICE SPACE TO LET| WITCH-HAZEL AVENUE| HIGHVELD| CENTURION

Eco Glades 2 Office Park is perfectly based within the large Centurion district, situated on Witch-Hazel Avenue, Highveld. Comprising out of a sizable 370 square meter office unit, this office unit offers a reception, 2 private and open-plan offices, boardroom, a kitchen as well as male female ablution facilities. The building has been equipped with modern fittings and fixtures, air conditioning units, fibre installed connectivity. This office building is fitted with blinds, on the multiple windows that allow a great amount of sunlight to enter the space. This office unit is finished with neat carpet floors.