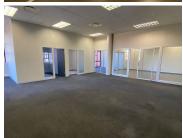

This 290 square meter office space consists of 4 private offices, a spacious open-plan office area, a boardroom, a kitchen, and access to male//female ablutions. The office features air conditioning, neat carpet flooring, fibre connectivity and large windows with blinds that allow for ample natural light. The park showcases well maintained garden areas along with water features which provide a serene corporate environment for any business. Eco Fusion 6 Corporate Park is situated on the Gautrain bus route with bus stops stationed within walking distance of the park offering good public transport within the area.

This A-Grade office unit is situated within the multi-tenanted Eco Fusion 6 Corporate Park based on Witch- Hazel Avenue within Highveld, Centurion. Eco Fusion 6 Corporate Park offers 24-hour security with access-controlled entrance/exit boom gates and security guards patrolling...