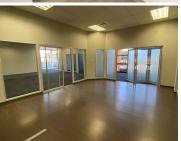

This 290 square meter office space consists of 4 private offices, a spacious open-plan office area, a boardroom, a kitchen, and access to male//female ablutions. The office features air conditioning, neat carpet flooring, fibre connectivity and large windows with blinds that allow for ample natural light. The park showcases well maintained garden areas along with water features which provide a serene corporate environment for any business. Eco Fusion 6 Corporate Park is situated on the Gautrain bus route with bus stops stationed within walking distance of the park offering good public transport within the area.