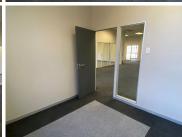

This 290 square meter office space consists of 4 private offices, a spacious open-plan office area, a boardroom, a kitchen, and access to male//female ablutions. The office features air conditioning, neat carpet flooring, fibre connectivity and large windows with blinds that allow for ample natural light. The park showcases well maintained garden areas along with water features which provide a serene corporate environment for any business. Eco Fusion 6 Corporate Park is situated on the Gautrain bus route with bus stops stationed within walking distance of the park offering good public transport within the area.