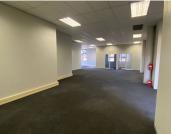

This 290 square meter office space consists of 4 private offices, a spacious open-plan office area, a boardroom, a kitchen, and access to male//female ablutions. The office features air conditioning, neat carpet flooring, fibre connectivity and large windows with blinds that allow for ample natural light. The park showcases well maintained garden areas along with water features which provide a serene corporate environment for any business. Eco Fusion 6 Corporate Park is situated on the Gautrain bus route with bus stops stationed within walking distance of the park offering good public transport within the area.