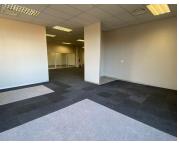

This 290 square meter office space consists of 4 private offices, a spacious open-plan office area, a boardroom, a kitchen, and access to male//female ablutions. The office features air conditioning, neat carpet flooring, fibre connectivity and large windows with blinds that allow for ample natural light. The park showcases well maintained garden areas along with water features which provide a serene corporate environment for any business. Eco Fusion 6 Corporate Park is situated on the Gautrain bus route with bus stops stationed within walking distance of the park offering good public transport within the area.