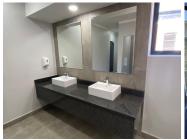

This 290 square meter office space consists of 4 private offices, a spacious open-plan office area, a boardroom, a kitchen, and access to male//female ablutions. The office features air conditioning, neat carpet flooring, fibre connectivity and large windows with blinds that allow for ample natural light. The park showcases well maintained garden areas along with water features which provide a serene corporate environment for any business. Eco Fusion 6 Corporate Park is situated on the Gautrain bus route with bus stops stationed within walking distance of the park offering good public transport within the area.