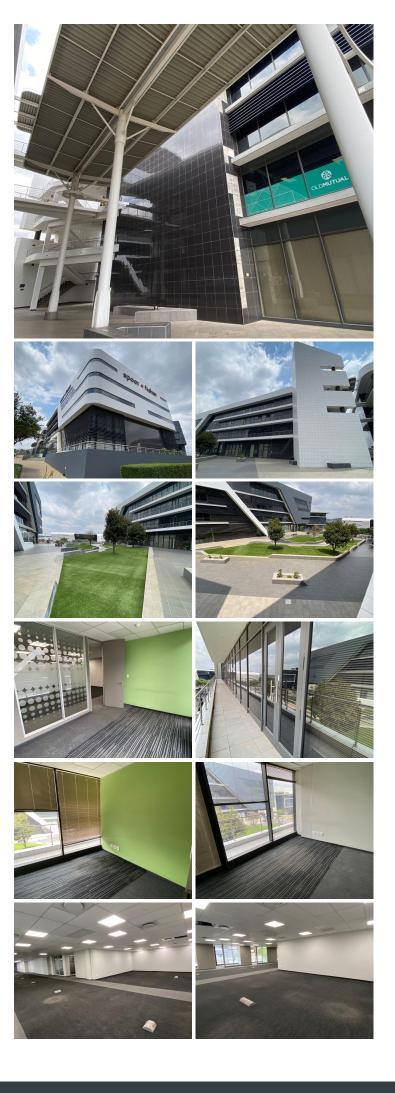

#### BACKUP GENERATOR!!!

Highveld is a well established commercial business hub located within the popular Centurion area. This corporate office space is situated within the prestigious Byls Bridge Office Park, based on Bylsbridge Boulevard in Highveld, Centurion.

This modern office space comprises out of a reception area complete with several office areas, a boardroom, a modern kitchen area and access to shared ablution facilities. The offices feature central air conditioning, neat carpet flooring and windows that allow for ample natural light throughout the unit which creates an openair office environment. Additionally, the office showcases up scale light fixtures and modern glass panel partitioning throughout the unit.

Byls Bridge Office Park has twenty-four hour security coupled with access controlled entrance and exit points. Byls Bridge Office Park has allocated 2 open parking bays as well as 3 basement parking **Gyo sstiMonthing Rental**vail Bless, a) Obj too Matcost for tenant Lease Period Available From Negotiable