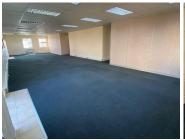

## 43,500 pm

OXFORD OFFICE PARK| BAUHINIA STREET| HIGHVELD

300 m<sup>2</sup>

OXFORD OFFICE PARK| 300 SQUARE METER OFFICE SPACE| TO LET| BAUHINIA STREET| HIGHVELD

NO LOADSHEDDING — BACKUP GENERATOR!!

Highveld is a well-developed commercial node located within the Centurion area. This office space is located on Bauhinia Street within Highveld Technopark, Centurion. This fully serviced office suite comprises out of a communal reception area, with 2 boardrooms areas, 4 private offices, an open plan works area. This office space also offers a kitchen, male//female ablution facilities. The office features neat carpet flooring, and windows with blinds that allow natural light to filter in, central air conditioning and ready to go fibre connectivity. This unit is in a beautiful office building with neat finishings and elegant feel.