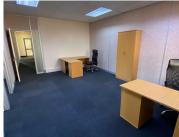

## 43,500 pm

OXFORD OFFICE PARK| BAUHINIA STREET| HIGHVELD

300 m<sup>2</sup>

OXFORD OFFICE PARK| 300 SQUARE METER OFFICE SPACE| TO LET| BAUHINIA STREET| HIGHVELD

NO LOADSHEDDING — BACKUP GENERATOR!!

Highveld is a well-developed commercial node located within the Centurion area. This office space is located on Bauhinia Street within Highveld Technopark, Centurion. This fully serviced office suite comprises out of a communal reception area, with 2 boardrooms areas, 4 private offices, an open plan works area. This office space also offers a kitchen, male//female ablution facilities. The office features neat carpet flooring, and windows with blinds that allow natural light to filter in, central air conditioning and ready to go fibre connectivity. This unit is in a beautiful office building with neat finishings and elegant feel.