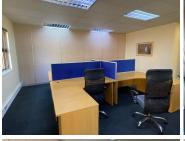

## 43,500 pm

OXFORD OFFICE PARK| BAUHINIA STREET| HIGHVELD

300 m<sup>2</sup>

OXFORD OFFICE PARK| 300 SQUARE METER OFFICE SPACE| TO LET| BAUHINIA STREET| HIGHVELD

NO LOADSHEDDING — BACKUP GENERATOR!!

Highveld is a well-developed commercial node located within the Centurion area. This office space is located on Bauhinia Street within Highveld Technopark, Centurion. This fully serviced office suite comprises out of a communal reception area, with 2 boardrooms areas, 4 private offices, an open plan works area. This office space also offers a kitchen, male//female ablution facilities. The office features neat carpet flooring, and windows with blinds that allow natural light to filter in, central air conditioning and ready to go fibre connectivity. This unit is in a beautiful office building with neat finishings and elegant feel.