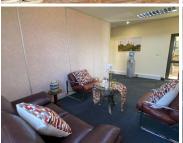

## 43,500 pm

OXFORD OFFICE PARK| BAUHINIA STREET| HIGHVELD

300 m<sup>2</sup>

OXFORD OFFICE PARK| 300 SQUARE METER OFFICE SPACE| TO LET| BAUHINIA STREET| HIGHVELD

NO LOADSHEDDING — BACKUP GENERATOR!!

Highveld is a well-developed commercial node located within the Centurion area. This office space is located on Bauhinia Street within Highveld Technopark, Centurion. This fully serviced office suite comprises out of a communal reception area, with 2 boardrooms areas, 4 private offices, an open plan works area. This office space also offers a kitchen, male//female ablution facilities. The office features neat carpet flooring, and windows with blinds that allow natural light to filter in, central air conditioning and ready to go fibre connectivity. This unit is in a beautiful office building with neat finishings and elegant feel.