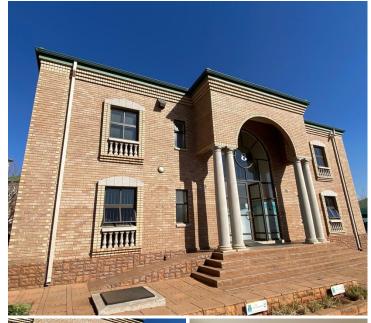

## 43,500 pm

OXFORD OFFICE PARK| BAUHINIA STREET| HIGHVELD

300 m<sup>2</sup>

OXFORD OFFICE PARK| 300 SQUARE METER OFFICE SPACE| TO LET| BAUHINIA STREET| HIGHVELD

NO LOADSHEDDING — BACKUP GENERATOR!!

Highveld is a well-developed commercial node located within the Centurion area. This office space is located on Bauhinia Street within Highveld Technopark, Centurion. This fully serviced office suite comprises out of a communal reception area, with 2 boardrooms areas, 4 private offices, an open plan works area. This office space also offers a kitchen, male//female ablution facilities. The office features neat carpet flooring, and windows with blinds that allow natural light to filter in, central air conditioning and ready to go fibre connectivity. This unit is in a beautiful office building with neat finishings and elegant feel.