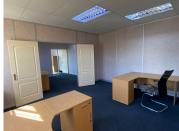

## 43,500 pm

OXFORD OFFICE PARK| BAUHINIA STREET| HIGHVELD

300 m<sup>2</sup>

OXFORD OFFICE PARK| 300 SQUARE METER OFFICE SPACE| TO LET| BAUHINIA STREET| HIGHVELD

NO LOADSHEDDING — BACKUP GENERATOR!!

Highveld is a well-developed commercial node located within the Centurion area. This office space is located on Bauhinia Street within Highveld Technopark, Centurion. This fully serviced office suite comprises out of a communal reception area, with 2 boardrooms areas, 4 private offices, an open plan works area. This office space also offers a kitchen, male//female ablution facilities. The office features neat carpet flooring, and windows with blinds that allow natural light to filter in, central air conditioning and ready to go fibre connectivity. This unit is in a beautiful office building with neat finishings and elegant feel.