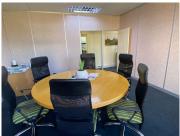

## 43,500 pm

OXFORD OFFICE PARK| BAUHINIA STREET| HIGHVELD

300 m<sup>2</sup>

OXFORD OFFICE PARK| 300 SQUARE METER OFFICE SPACE| TO LET| BAUHINIA STREET| HIGHVELD

NO LOADSHEDDING — BACKUP GENERATOR!!

Highveld is a well-developed commercial node located within the Centurion area. This office space is located on Bauhinia Street within Highveld Technopark, Centurion. This fully serviced office suite comprises out of a communal reception area, with 2 boardrooms areas, 4 private offices, an open plan works area. This office space also offers a kitchen, male//female ablution facilities. The office features neat carpet flooring, and windows with blinds that allow natural light to filter in, central air conditioning and ready to go fibre connectivity. This unit is in a beautiful office building with neat finishings and elegant feel.