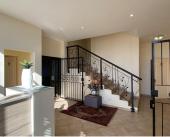

## 🐔 1500 m²

OXFORD OFFICE PARK | 1500 SQUARE METER COMMERCIAL UNIT TO LET | BAUHINIA STREET | HIGHVELD | CENTURION

The lettable area consists out of a spacious 1500 square meters, being partitioned into a reception area, 2 large open-plan office, 10 private office, 2 boardrooms and 3 kitchens space with access to communal ablution facilities. It is equipped with neat carpet floors, air conditioning units, fibre installed connectivity, blinds and a great amount of sunlight to filter in as well as a balcony.