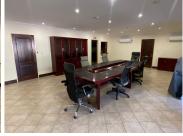

## 🐔 1500 m²

OXFORD OFFICE PARK | 1500 SQUARE METER COMMERCIAL UNIT TO LET | BAUHINIA STREET | HIGHVELD | CENTURION

The lettable area consists out of a spacious 1500 square meters, being partitioned into a reception area, 2 large open-plan office, 10 private office, 2 boardrooms and 3 kitchens space with access to communal ablution facilities. It is equipped with neat carpet floors, air conditioning units, fibre installed connectivity, blinds and a great amount of sunlight to filter in as well as a balcony.