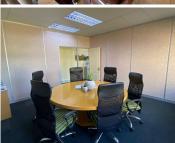

## 🐔 1500 m²

OXFORD OFFICE PARK | 1500 SQUARE METER COMMERCIAL UNIT TO LET | BAUHINIA STREET | HIGHVELD | CENTURION

The lettable area consists out of a spacious 1500 square meters, being partitioned into a reception area, 2 large open-plan office, 10 private office, 2 boardrooms and 3 kitchens space with access to communal ablution facilities. It is equipped with neat carpet floors, air conditioning units, fibre installed connectivity, blinds and a great amount of sunlight to filter in as well as a balcony.