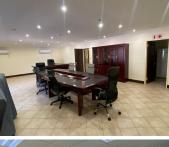

## 🐔 1500 m²

OXFORD OFFICE PARK | 1500 SQUARE METER COMMERCIAL UNIT TO LET | BAUHINIA STREET | HIGHVELD | CENTURION

The lettable area consists out of a spacious 1500 square meters, being partitioned into a reception area, 2 large open-plan office, 10 private office, 2 boardrooms and 3 kitchens space with access to communal ablution facilities. It is equipped with neat carpet floors, air conditioning units, fibre installed connectivity, blinds and a great amount of sunlight to filter in as well as a balcony.