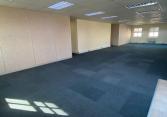

## 🐔 1500 m²

OXFORD OFFICE PARK | 1500 SQUARE METER COMMERCIAL UNIT TO LET | BAUHINIA STREET | HIGHVELD | CENTURION

The lettable area consists out of a spacious 1500 square meters, being partitioned into a reception area, 2 large open-plan office, 10 private office, 2 boardrooms and 3 kitchens space with access to communal ablution facilities. It is equipped with neat carpet floors, air conditioning units, fibre installed connectivity, blinds and a great amount of sunlight to filter in as well as a balcony.