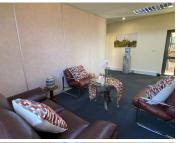

## 🐔 1500 m²

OXFORD OFFICE PARK | 1500 SQUARE METER COMMERCIAL UNIT TO LET | BAUHINIA STREET | HIGHVELD | CENTURION

The lettable area consists out of a spacious 1500 square meters, being partitioned into a reception area, 2 large open-plan office, 10 private office, 2 boardrooms and 3 kitchens space with access to communal ablution facilities. It is equipped with neat carpet floors, air conditioning units, fibre installed connectivity, blinds and a great amount of sunlight to filter in as well as a balcony.