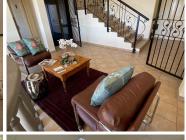

## 🐔 1500 m²

OXFORD OFFICE PARK | 1500 SQUARE METER COMMERCIAL UNIT TO LET | BAUHINIA STREET | HIGHVELD | CENTURION

The lettable area consists out of a spacious 1500 square meters, being partitioned into a reception area, 2 large open-plan office, 10 private office, 2 boardrooms and 3 kitchens space with access to communal ablution facilities. It is equipped with neat carpet floors, air conditioning units, fibre installed connectivity, blinds and a great amount of sunlight to filter in as well as a balcony.