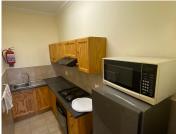

## 🐔 1500 m²

OXFORD OFFICE PARK | 1500 SQUARE METER COMMERCIAL UNIT TO LET | BAUHINIA STREET | HIGHVELD | CENTURION

The lettable area consists out of a spacious 1500 square meters, being partitioned into a reception area, 2 large open-plan office, 10 private office, 2 boardrooms and 3 kitchens space with access to communal ablution facilities. It is equipped with neat carpet floors, air conditioning units, fibre installed connectivity, blinds and a great amount of sunlight to filter in as well as a balcony.