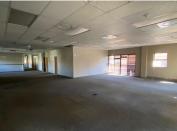

## 132,000 pm

OAK AVENUE | HIGHVELD | CENTURION

1200 m<sup>2</sup>

OAK AVENUE| 1200 SQUARE METER OFFICE SPACE TO LET| HIGHVELD | CENTURION

**BACKUP GENERATOR!!** 

Highveld is a prime business hub located within the heart of Centurion. This 1200 square metre commercial office space is based in the booming area of Highveld, Centurion, situated on Oak Avenue. The unit consists out of 17 private office areas, 5 openplan office area, 2 boardroom area, 2 dedicated kitchen areas, and multiple ablution facility. The unit features air-conditioning, fibre optic cables, neat carpet flooring, and windows with blinds that allow natural light to filter in.

Oak Avenue offers 24-hour security with boom gates, biometric access and security guards patrolling the grounds creating a safe working environment. The building has been equipped with a backup generator in case of any power outages. Tenants of this unit will have access to 12 covered parking bays to be used as needed. Oak Avenue Office Park showcases beautiful, well-maintained gardens surrounding the premises. There is great access to public transportation via the Gautrain Bus Route. There is great main road exposure, creating the best signage