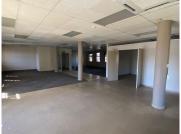

## 132,000 pm

OAK AVENUE | HIGHVELD | CENTURION

1200 m<sup>2</sup>

OAK AVENUE| 1200 SQUARE METER OFFICE SPACE TO LET| HIGHVELD | CENTURION

**BACKUP GENERATOR!!** 

Highveld is a prime business hub located within the heart of Centurion. This 1200 square metre commercial office space is based in the booming area of Highveld, Centurion, situated on Oak Avenue. The unit consists out of 17 private office areas, 5 openplan office area, 2 boardroom area, 2 dedicated kitchen areas, and multiple ablution facility. The unit features air-conditioning, fibre optic cables, neat carpet flooring, and windows with blinds that allow natural light to filter in.

Oak Avenue offers 24-hour security with boom gates, biometric access and security guards patrolling the grounds creating a safe working environment. The building has been equipped with a backup generator in case of any power outages. Tenants of this unit will have access to 12 covered parking bays to be used as needed. Oak Avenue Office Park showcases beautiful, well-maintained gardens surrounding the premises. There is great access to public transportation via the Gautrain Bus Route. There is great main road exposure, creating the best signage