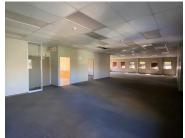

## 132,000 pm

OAK AVENUE | HIGHVELD | CENTURION

1200 m<sup>2</sup>

OAK AVENUE| 1200 SQUARE METER OFFICE SPACE TO LET| HIGHVELD | CENTURION

**BACKUP GENERATOR!!** 

Highveld is a prime business hub located within the heart of Centurion. This 1200 square metre commercial office space is based in the booming area of Highveld, Centurion, situated on Oak Avenue. The unit consists out of 17 private office areas, 5 openplan office area, 2 boardroom area, 2 dedicated kitchen areas, and multiple ablution facility. The unit features air-conditioning, fibre optic cables, neat carpet flooring, and windows with blinds that allow natural light to filter in.

Oak Avenue offers 24-hour security with boom gates, biometric access and security guards patrolling the grounds creating a safe working environment. The building has been equipped with a backup generator in case of any power outages. Tenants of this unit will have access to 12 covered parking bays to be used as needed. Oak Avenue Office Park showcases beautiful, well-maintained gardens surrounding the premises. There is great access to public transportation via the Gautrain Bus Route. There is great main road exposure, creating the best signage