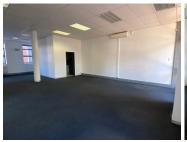

## 20,500 pm

ECO FUSION PHASE 4| WITCH-HAZEL AVENUE| HIGHVELD

197 m<sup>2</sup>

ECO FUSION PHASE 4 | 197 SQUARE METER NEAT OFFICE SPACE TO LET | WITCH-HAZEL AVENUE | HIGHVELD | CENTURION

Highveld is a prominent commercial business pocket located within the popular Centurion area. This office unit is situated within the multi-tenanted Eco Fusion Phase 4 Corporate Park based on Witch-Hazel Avenue within Highveld, Centurion. This first floor office space consists out of a reception area complete with 2 closed offices, a spacious open-plan office area, a dedicated kitchen area and access to communal male/ female ablutions. This neat unit features central air conditioning, ready-to-go, fibre connections, neat carpet flooring, glass panel partitioning and windows that allow for ample natural light. The park offers a serene corporate environment by showcasing well maintained garden areas and water features throughout the park.