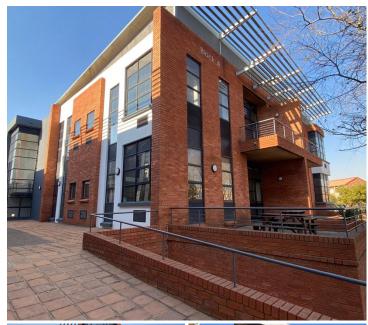

## 20,500 pm

ECO FUSION PHASE 4| WITCH-HAZEL AVENUE| HIGHVELD

197 m<sup>2</sup>

ECO FUSION PHASE 4 | 197 SQUARE METER NEAT OFFICE SPACE TO LET | WITCH-HAZEL AVENUE | HIGHVELD | CENTURION

Highveld is a prominent commercial business pocket located within the popular Centurion area. This office unit is situated within the multi-tenanted Eco Fusion Phase 4 Corporate Park based on Witch-Hazel Avenue within Highveld, Centurion. This first floor office space consists out of a reception area complete with 2 closed offices, a spacious open-plan office area, a dedicated kitchen area and access to communal male/ female ablutions. This neat unit features central air conditioning, ready-to-go, fibre connections, neat carpet flooring, glass panel partitioning and windows that allow for ample natural light. The park offers a serene corporate environment by showcasing well maintained garden areas and water features throughout the park.

Eco Fusion Phase 4 Corporate Park has twenty-four-hour security along with an on-site guard house providing access control at the entry and exit boom gates. This fully fenced park has been secured with electric fencing around the perimeter. This unit has been allocated 2 open parking bays as...