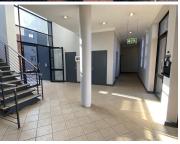

## 20,500 pm

ECO FUSION PHASE 4| WITCH-HAZEL AVENUE| HIGHVELD

197 m<sup>2</sup>

ECO FUSION PHASE 4 | 197 SQUARE METER NEAT OFFICE SPACE TO LET | WITCH-HAZEL AVENUE | HIGHVELD | CENTURION

Highveld is a prominent commercial business pocket located within the popular Centurion area. This office unit is situated within the multi-tenanted Eco Fusion Phase 4 Corporate Park based on Witch-Hazel Avenue within Highveld, Centurion. This first floor office space consists out of a reception area complete with 2 closed offices, a spacious open-plan office area, a dedicated kitchen area and access to communal male/ female ablutions. This neat unit features central air conditioning, ready-to-go, fibre connections, neat carpet flooring, glass panel partitioning and windows that allow for ample natural light. The park offers a serene corporate environment by showcasing well maintained garden areas and water features throughout the park.