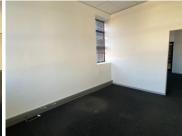

## 20,500 pm

ECO FUSION PHASE 4| WITCH-HAZEL AVENUE| HIGHVELD

197 m<sup>2</sup>

ECO FUSION PHASE 4 | 197 SQUARE METER NEAT OFFICE SPACE TO LET | WITCH-HAZEL AVENUE | HIGHVELD | CENTURION

Highveld is a prominent commercial business pocket located within the popular Centurion area. This office unit is situated within the multi-tenanted Eco Fusion Phase 4 Corporate Park based on Witch-Hazel Avenue within Highveld, Centurion. This first floor office space consists out of a reception area complete with 2 closed offices, a spacious open-plan office area, a dedicated kitchen area and access to communal male/ female ablutions. This neat unit features central air conditioning, ready-to-go, fibre connections, neat carpet flooring, glass panel partitioning and windows that allow for ample natural light. The park offers a serene corporate environment by showcasing well maintained garden areas and water features throughout the park.