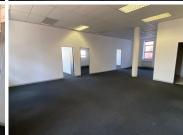

## 20,500 pm

ECO FUSION PHASE 4| WITCH-HAZEL AVENUE| HIGHVELD

197 m<sup>2</sup>

ECO FUSION PHASE 4 | 197 SQUARE METER NEAT OFFICE SPACE TO LET | WITCH-HAZEL AVENUE | HIGHVELD | CENTURION

Highveld is a prominent commercial business pocket located within the popular Centurion area. This office unit is situated within the multi-tenanted Eco Fusion Phase 4 Corporate Park based on Witch-Hazel Avenue within Highveld, Centurion. This first floor office space consists out of a reception area complete with 2 closed offices, a spacious open-plan office area, a dedicated kitchen area and access to communal male/ female ablutions. This neat unit features central air conditioning, ready-to-go, fibre connections, neat carpet flooring, glass panel partitioning and windows that allow for ample natural light. The park offers a serene corporate environment by showcasing well maintained garden areas and water features throughout the park.