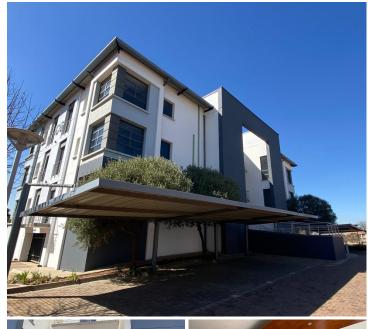

Situated in a secure, well maintained Eco Origin Office Park, on Witch-Hazel Avenue in the heart of Highveld, Centurion. Eco Origin Office Park provides ample secure parking bays with twenty-four hour security with access control entrance and exit points. This neat A-grade commercial space comprises out of a reception area, 10 private offices, 1 boardrooms, 2 open-plan office space, a server room 1 dedicated kitchen areas, and male/ female sets of ablutions.

This beautiful office unit is equipped with standard office lighting, central air-conditioning, fast fibre connectivity, and windows with blinds allowing natural light to filter in. Eco Origin Office Park is easily accessible from many main routes and arterial. Close to public transport and various amenities. The unit has great visibility as it is facing the street, this along with good signage space will offer a great exposure opportunity within the area.