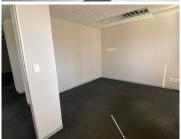

Situated in a secure, well maintained Eco Origin Office Park, on Witch-Hazel Avenue in the heart of Highveld, Centurion. Eco Origin Office Park provides ample secure parking bays with twenty-four hour security with access control entrance and exit points. This neat A-grade commercial space comprises out of a reception area, 10 private offices, 1 boardrooms, 2 open-plan office space, a server room 1 dedicated kitchen areas, and male/ female sets of ablutions.

This beautiful office unit is equipped with standard office lighting, central air-conditioning, fast fibre connectivity, and windows with blinds allowing natural light to filter in. Eco Origin Office Park is easily accessible from many main routes and arterial. Close to public transport and various amenities. The unit has great visibility as it is facing the street, this along with good signage space will offer a great exposure opportunity within the area.