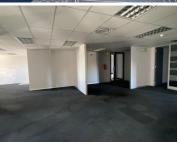

Situated in a secure, well maintained Eco Origin Office Park, on Witch-Hazel Avenue in the heart of Highveld, Centurion. Eco Origin Office Park provides ample secure parking bays with twenty-four hour security with access control entrance and exit points. This neat A-grade commercial space comprises out of a reception area, 10 private offices, 1 boardrooms, 2 open-plan office space, a server room 1 dedicated kitchen areas, and male/ female sets of ablutions.

This beautiful office unit is equipped with standard office lighting, central air-conditioning, fast fibre connectivity, and windows with blinds allowing natural light to filter in. Eco Origin Office Park is easily accessible from many main routes and arterial. Close to public transport and various amenities. The unit has great visibility as it is facing the street, this along with good signage space will offer a great exposure opportunity within the area.