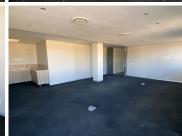

Situated in a secure, well maintained Eco Origin Office Park, on Witch-Hazel Avenue in the heart of Highveld, Centurion. Eco Origin Office Park provides ample secure parking bays with twenty-four hour security with access control entrance and exit points. This neat A-grade commercial space comprises out of a reception area, 10 private offices, 1 boardrooms, 2 open-plan office space, a server room 1 dedicated kitchen areas, and male/ female sets of ablutions.

This beautiful office unit is equipped with standard office lighting, central air-conditioning, fast fibre connectivity, and windows with blinds allowing natural light to filter in. Eco Origin Office Park is easily accessible from many main routes and arterial. Close to public transport and various amenities. The unit has great visibility as it is facing the street, this along with good signage space will offer a great exposure opportunity within the area.