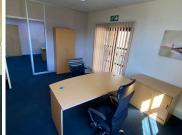

## 98,000 pm

OXFORD OFFICE PARK| BAUHINIA STREET| HIGHVELD

700 m<sup>2</sup>

OXFORD OFFICE PARK| 700 SQUARE METER OFFICE SPACE| TO LET| BAUHINIA STREET| HIGHVELD

NO LOADSHEDDING — BACKUP GENERATOR!!

Highveld is a well-developed commercial node located within the Centurion area. This office space is located on Bauhinia Street within Highveld Technopark, Centurion. This fully serviced office suite comprises out of a communal reception area, with 2 boardrooms areas, an open plan works area. This office space also offers a kitchen, male//female ablution facilities. The office features neat carpet flooring, and windows with blinds that allow natural light to filter in, central air conditioning and ready to go fibre connectivity. This unit is in a beautiful office building with neat finishings and elegant feel.