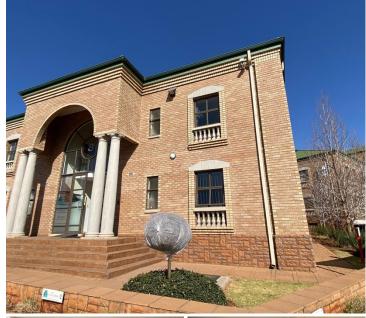

## 98,000 pm

OXFORD OFFICE PARK| BAUHINIA STREET| HIGHVELD

700 m<sup>2</sup>

OXFORD OFFICE PARK| 700 SQUARE METER OFFICE SPACE| TO LET| BAUHINIA STREET| HIGHVELD

NO LOADSHEDDING — BACKUP GENERATOR!!

Highveld is a well-developed commercial node located within the Centurion area. This office space is located on Bauhinia Street within Highveld Technopark, Centurion. This fully serviced office suite comprises out of a communal reception area, with 2 boardrooms areas, an open plan works area. This office space also offers a kitchen, male//female ablution facilities. The office features neat carpet flooring, and windows with blinds that allow natural light to filter in, central air conditioning and ready to go fibre connectivity. This unit is in a beautiful office building with neat finishings and elegant feel.

The office building features a backup generator in case of power outages. The neat unit is safe and secure with twenty-four hour security as well as access controlled entrance and exit points. This neat office building offers ample parking and easy access to amenities hosted within the surrounding area. These amenities include Makro, Planet Fitness, Virgin Active, KFC and much more. The unit has...