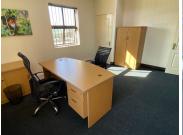

## 98,000 pm

OXFORD OFFICE PARK| BAUHINIA STREET| HIGHVELD

700 m<sup>2</sup>

OXFORD OFFICE PARK| 700 SQUARE METER OFFICE SPACE| TO LET| BAUHINIA STREET| HIGHVELD

NO LOADSHEDDING — BACKUP GENERATOR!!

Highveld is a well-developed commercial node located within the Centurion area. This office space is located on Bauhinia Street within Highveld Technopark, Centurion. This fully serviced office suite comprises out of a communal reception area, with 2 boardrooms areas, an open plan works area. This office space also offers a kitchen, male//female ablution facilities. The office features neat carpet flooring, and windows with blinds that allow natural light to filter in, central air conditioning and ready to go fibre connectivity. This unit is in a beautiful office building with neat finishings and elegant feel.