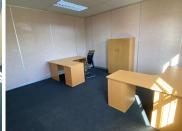

## 98,000 pm

OXFORD OFFICE PARK| BAUHINIA STREET| HIGHVELD

700 m<sup>2</sup>

OXFORD OFFICE PARK| 700 SQUARE METER OFFICE SPACE| TO LET| BAUHINIA STREET| HIGHVELD

NO LOADSHEDDING — BACKUP GENERATOR!!

Highveld is a well-developed commercial node located within the Centurion area. This office space is located on Bauhinia Street within Highveld Technopark, Centurion. This fully serviced office suite comprises out of a communal reception area, with 2 boardrooms areas, an open plan works area. This office space also offers a kitchen, male//female ablution facilities. The office features neat carpet flooring, and windows with blinds that allow natural light to filter in, central air conditioning and ready to go fibre connectivity. This unit is in a beautiful office building with neat finishings and elegant feel.

The office building features a backup generator in case of power outages. The neat unit is safe and secure with twenty-four hour security as well as access controlled entrance and exit points. This neat office building offers ample parking and easy access to amenities hosted within the surrounding area. These amenities include Makro, Planet Fitness, Virgin Active, KFC and much more. The unit has...