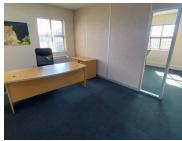

## 98,000 pm

OXFORD OFFICE PARK| BAUHINIA STREET| HIGHVELD

700 m<sup>2</sup>

OXFORD OFFICE PARK| 700 SQUARE METER OFFICE SPACE| TO LET| BAUHINIA STREET| HIGHVELD

NO LOADSHEDDING — BACKUP GENERATOR!!

Highveld is a well-developed commercial node located within the Centurion area. This office space is located on Bauhinia Street within Highveld Technopark, Centurion. This fully serviced office suite comprises out of a communal reception area, with 2 boardrooms areas, an open plan works area. This office space also offers a kitchen, male//female ablution facilities. The office features neat carpet flooring, and windows with blinds that allow natural light to filter in, central air conditioning and ready to go fibre connectivity. This unit is in a beautiful office building with neat finishings and elegant feel.