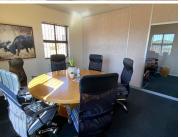

## 98,000 pm

OXFORD OFFICE PARK| BAUHINIA STREET| HIGHVELD

700 m<sup>2</sup>

OXFORD OFFICE PARK| 700 SQUARE METER OFFICE SPACE| TO LET| BAUHINIA STREET| HIGHVELD

NO LOADSHEDDING — BACKUP GENERATOR!!

Highveld is a well-developed commercial node located within the Centurion area. This office space is located on Bauhinia Street within Highveld Technopark, Centurion. This fully serviced office suite comprises out of a communal reception area, with 2 boardrooms areas, an open plan works area. This office space also offers a kitchen, male//female ablution facilities. The office features neat carpet flooring, and windows with blinds that allow natural light to filter in, central air conditioning and ready to go fibre connectivity. This unit is in a beautiful office building with neat finishings and elegant feel.