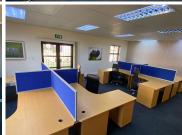

## 98,000 pm

OXFORD OFFICE PARK| BAUHINIA STREET| HIGHVELD

700 m<sup>2</sup>

OXFORD OFFICE PARK| 700 SQUARE METER OFFICE SPACE| TO LET| BAUHINIA STREET| HIGHVELD

NO LOADSHEDDING — BACKUP GENERATOR!!

Highveld is a well-developed commercial node located within the Centurion area. This office space is located on Bauhinia Street within Highveld Technopark, Centurion. This fully serviced office suite comprises out of a communal reception area, with 2 boardrooms areas, an open plan works area. This office space also offers a kitchen, male//female ablution facilities. The office features neat carpet flooring, and windows with blinds that allow natural light to filter in, central air conditioning and ready to go fibre connectivity. This unit is in a beautiful office building with neat finishings and elegant feel.