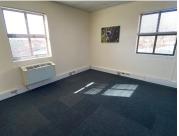

## 98,000 pm

OXFORD OFFICE PARK| BAUHINIA STREET| HIGHVELD

700 m<sup>2</sup>

OXFORD OFFICE PARK| 700 SQUARE METER OFFICE SPACE| TO LET| BAUHINIA STREET| HIGHVELD

NO LOADSHEDDING — BACKUP GENERATOR!!

Highveld is a well-developed commercial node located within the Centurion area. This office space is located on Bauhinia Street within Highveld Technopark, Centurion. This fully serviced office suite comprises out of a communal reception area, with 2 boardrooms areas, an open plan works area. This office space also offers a kitchen, male//female ablution facilities. The office features neat carpet flooring, and windows with blinds that allow natural light to filter in, central air conditioning and ready to go fibre connectivity. This unit is in a beautiful office building with neat finishings and elegant feel.

The office building features a backup generator in case of power outages. The neat unit is safe and secure with twenty-four hour security as well as access controlled entrance and exit points. This neat office building offers ample parking and easy access to amenities hosted within the surrounding area. These amenities include Makro, Planet Fitness, Virgin Active, KFC and much more. The unit has...