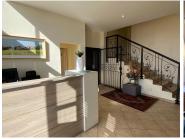

## 98,000 pm

OXFORD OFFICE PARK| BAUHINIA STREET| HIGHVELD

700 m<sup>2</sup>

OXFORD OFFICE PARK| 700 SQUARE METER OFFICE SPACE| TO LET| BAUHINIA STREET| HIGHVELD

NO LOADSHEDDING — BACKUP GENERATOR!!

Highveld is a well-developed commercial node located within the Centurion area. This office space is located on Bauhinia Street within Highveld Technopark, Centurion. This fully serviced office suite comprises out of a communal reception area, with 2 boardrooms areas, an open plan works area. This office space also offers a kitchen, male//female ablution facilities. The office features neat carpet flooring, and windows with blinds that allow natural light to filter in, central air conditioning and ready to go fibre connectivity. This unit is in a beautiful office building with neat finishings and elegant feel.