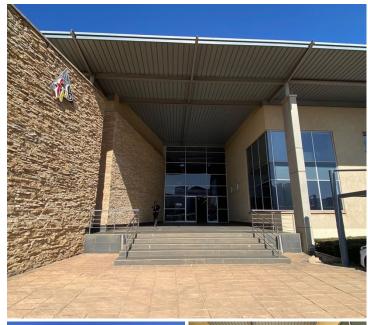

## 115,500 pm

ECO GLADES 2 OFFICE PARK| HIGHVELD| CENTURION

640 m<sup>2</sup>

ECO GLADES 2 OFFICE PARK| 640 SQUARE METER OFFICE SPACE TO LET| WITCH-HAZEL AVENUE| HIGHVELD| CENTURION

Eco Glades 2 Office Park is perfectly based within the large Centurion district, situated on Witch-Hazel Avenue, Highveld.

Eco Glades presents exceptional main road exposure and visibility due to signage, Eco Glades 2 Office park is secured with 24h security, access controlled entrance and exit points. Tenants additionally have a back-up power supply, secure tenant and visitors parking, as well as neatly maintained gardens and landscaping. The lettable office unit has 5 open and 10 basement parking bay...