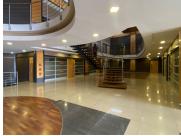

Comprising out of a sizable 640 square meter office unit, this office unit offers a reception,15 private and an open-plan office, boardroom, a kitchen as well as male female ablution facilities. The building has been equipped with modern fittings and fixtures, air conditioning units, fibre installed connectivity. This office building is fitted with blinds, on the multiple windows that allow a great amount of sunlight to enter the space. This office unit is finished with neat carpet floors and tenants have elevator access.