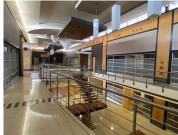

## 115,500 pm

ECO GLADES 2 OFFICE PARK| HIGHVELD| CENTURION

640 m<sup>2</sup>

ECO GLADES 2 OFFICE PARK| 640 SQUARE METER OFFICE SPACE TO LET| WITCH-HAZEL AVENUE| HIGHVELD| CENTURION

Eco Glades 2 Office Park is perfectly based within the large Centurion district, situated on Witch-Hazel Avenue, Highveld.

Comprising out of a sizable 640 square meter office unit, this office unit offers a reception,15 private and an open-plan office, boardroom, a kitchen as well as male female ablution facilities. The building has been equipped with modern fittings and fixtures, air conditioning units, fibre installed connectivity. This office building is fitted with blinds, on the multiple windows that allow a great amount of sunlight to enter the space. This office unit is finished with neat carpet floors and tenants have elevator access.

Eco Glades presents exceptional main road exposure and visibility due to signage, Eco Glades 2 Office park is secured with 24h security, access controlled entrance and exit points. Tenants additionally have a back-up power supply, secure tenant and visitors parking, as well as neatly maintained gardens and landscaping. The lettable office unit has 5 open and 10 basement parking bay...