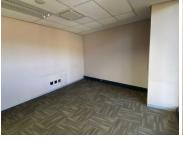

Comprising out of a sizable 640 square meter office unit, this office unit offers a reception,15 private and an open-plan office, boardroom, a kitchen as well as male female ablution facilities. The building has been equipped with modern fittings and fixtures, air conditioning units, fibre installed connectivity. This office building is fitted with blinds, on the multiple windows that allow a great amount of sunlight to enter the space. This office unit is finished with neat carpet floors and tenants have elevator access.