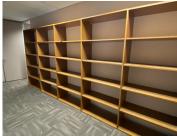

Comprising out of a sizable 640 square meter office unit, this office unit offers a reception,15 private and an open-plan office, boardroom, a kitchen as well as male female ablution facilities. The building has been equipped with modern fittings and fixtures, air conditioning units, fibre installed connectivity. This office building is fitted with blinds, on the multiple windows that allow a great amount of sunlight to enter the space. This office unit is finished with neat carpet floors and tenants have elevator access.