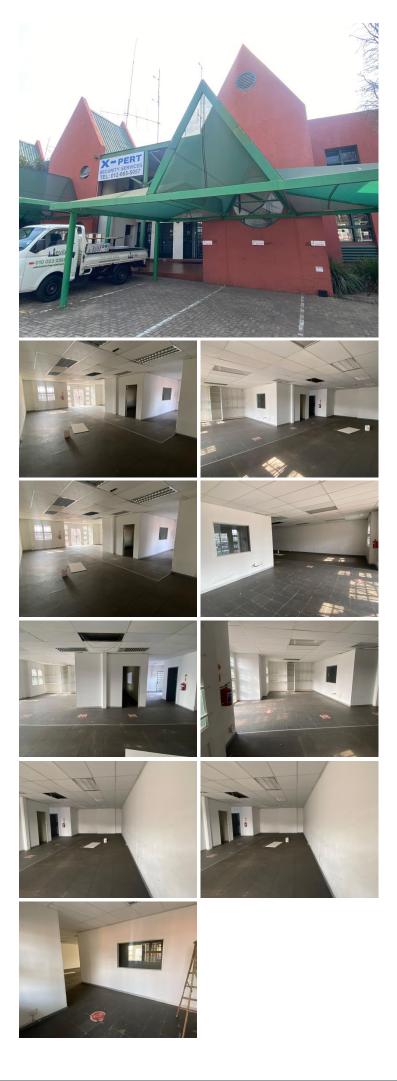

## 🐔 130 m²

INFRA PARK| 130 SQUARE METER OFFICE SPACE| TO LET| BELLINGHAM STREET| HIGHVELD

LOAD SHEDDING FRIENDLY - BACK-UP GENERATOR AVAILABLE

Infra Park is a multi-tenanted commercial business park based on Bellingham Road within Highveld, Centurion. Highveld is a booming commercial business district located within the well-known Centurion area. This neat office space is situated within the multitenanted Infra Park based on Bellingham Street, Highveld, Centurion. Infra Park has exceptionally quick access to and from the N1 highway by way of John Vorster Drive (M19) and West Avenue.

Infra Park has been secured with fencing around the perimeter, providing up to 2 open parking bays and 2 covered parking bays available at an additional cost for tenant usage. The office suite has been secured with additional security gates at the access points, along with burglar bars that have been installed in front of windows. This neat office space has been segmented into a reception area complete with 2 closed offices, an open-plan office area, and access to communal ablution facilities.