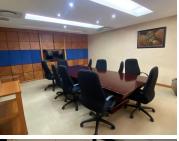

## 6,550 pm

Q-KON BUILDING| PIETER STREET| HIGHVELD

18 m<sup>2</sup>

Q-KON BUILDING | 18 SQUARE METER OFFICE SPACE TO LET| PIETER STREET| HIGHVELD

Comprising out of a small 18 square meters, this B-Grade office suite presents an open plan office space with a balcony area and access to a communal reception area, boardrooms, a kitchen, and ablutions. It is equipped with neat carpet floors, air conditioning units, fibre installed connectivity, blinds and good ample natural light to filter in. Q-Kon Building presents exceptional signage and main road exposure, secure tenant and visitors parking and neatly maintained gardens and landscaping.