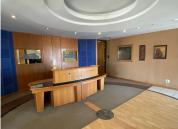

## 6,550 pm

Q-KON BUILDING| PIETER STREET| HIGHVELD

18 m<sup>2</sup>

Q-KON BUILDING | 18 SQUARE METER OFFICE SPACE TO LET| PIETER STREET| HIGHVELD

Comprising out of a small 18 square meters, this B-Grade office suite presents an open plan office space with a balcony area and access to a communal reception area, boardrooms, a kitchen, and ablutions. It is equipped with neat carpet floors, air conditioning units, fibre installed connectivity, blinds and good ample natural light to filter in. Q-Kon Building presents exceptional signage and main road exposure, secure tenant and visitors parking and neatly maintained gardens and landscaping.