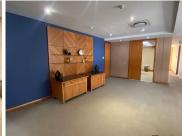

## 6,550 pm

Q-KON BUILDING| PIETER STREET| HIGHVELD

18 m<sup>2</sup>

Q-KON BUILDING | 18 SQUARE METER OFFICE SPACE TO LET| PIETER STREET| HIGHVELD

Comprising out of a small 18 square meters, this B-Grade office suite presents an open plan office space with a balcony area and access to a communal reception area, boardrooms, a kitchen, and ablutions. It is equipped with neat carpet floors, air conditioning units, fibre installed connectivity, blinds and good ample natural light to filter in. Q-Kon Building presents exceptional signage and main road exposure, secure tenant and visitors parking and neatly maintained gardens and landscaping.