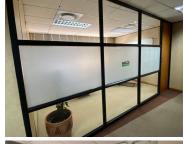

## 6,550 pm

Q-KON BUILDING| PIETER STREET| HIGHVELD

18 m<sup>2</sup>

Q-KON BUILDING | 18 SQUARE METER OFFICE SPACE TO LET| PIETER STREET| HIGHVELD

Comprising out of a small 18 square meters, this B-Grade office suite presents an open plan office space with a balcony area and access to a communal reception area, boardrooms, a kitchen, and ablutions. It is equipped with neat carpet floors, air conditioning units, fibre installed connectivity, blinds and good ample natural light to filter in. Q-Kon Building presents exceptional signage and main road exposure, secure tenant and visitors parking and neatly maintained gardens and landscaping.