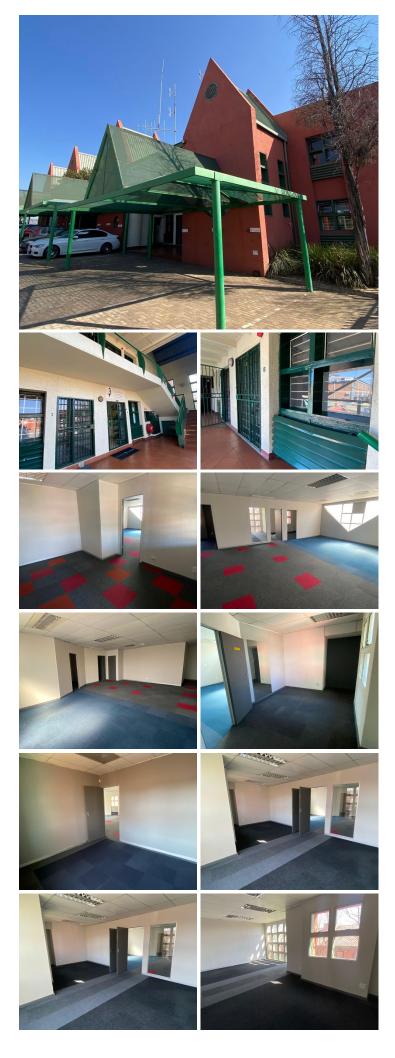

### 😭 132 m²

INFRA PARK| 132 SQUARE METER OFFICE SPACE| TO LET| BELLINGHAM STREET| HIGHVELD

LOAD SHEDDING FRIENDLY - BACK-UP GENERATOR AVAILABLE

Infra Park is a multi-tenanted commercial business park based on Bellingham Road within Highveld, Centurion. Highveld is a booming commercial business district located within the well-known Centurion area. This neat office space is situated within the multitenanted Infra Park based on Bellingham Street, Highveld, Centurion. Infra Park has exceptionally quick access to and from the N1 highway by way of John Vorster Drive (M19) and West Avenue.

Infra Park has been secured with fencing around the perimeter, providing up to 2 open parking bays and 2 covered parking bays available at an additional cost for tenant usage. The office suite has been secured with additional security gates at the access points, along with burglar bars that have been installed in front of windows. This neat office space has been segmented into a reception area complete with 2 closed offices, an open-plan office area, and access to communal ablution facilities.

#### Available From

Immediately

| Floor Size m <sup>2</sup> | 132        | Security         | Yes |
|---------------------------|------------|------------------|-----|
| Parking Bays              | 3.0        | Air Conditioning | Yes |
| Title                     | -          | Generator        | -   |
| Zoning                    | Commercial | Fibre            | -   |
|                           |            |                  |     |