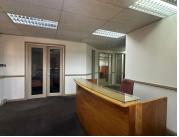

This 300 square meter office space comprises out of private offices, open-plan office, a reception, and waiting area, a boardroom, a server/filing room. This office unit additionally offers a kitchen and communal ablution facilities. This office unit is equipped with fibre connectivity, central air conditioning, windows with blinds to allow ample natural light to filter through.