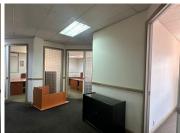

This 300 square meter office space comprises out of private offices, open-plan office, a reception, and waiting area, a boardroom, a server/filing room. This office unit additionally offers a kitchen and communal ablution facilities. This office unit is equipped with fibre connectivity, central air conditioning, windows with blinds to allow ample natural light to filter through.