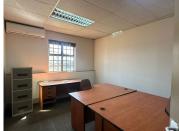

This 300 square meter office space comprises out of private offices, open-plan office, a reception, and waiting area, a boardroom, a server/filing room. This office unit additionally offers a kitchen and communal ablution facilities. This office unit is equipped with fibre connectivity, central air conditioning, windows with blinds to allow ample natural light to filter through.