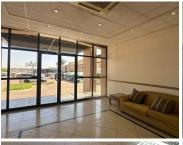

This 300 square meter office space comprises out of private offices, open-plan office, a reception, and waiting area, a boardroom, a server/filing room. This office unit additionally offers a kitchen and communal ablution facilities. This office unit is equipped with fibre connectivity, central air conditioning, windows with blinds to allow ample natural light to filter through.