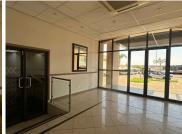

This 300 square meter office space comprises out of private offices, open-plan office, a reception, and waiting area, a boardroom, a server/filing room. This office unit additionally offers a kitchen and communal ablution facilities. This office unit is equipped with fibre connectivity, central air conditioning, windows with blinds to allow ample natural light to filter through.