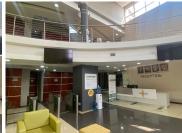

## 218,000 pm

ECO POINT OFFICE PARK| WITCH-HAZEL AVENUE| HIGHVELD

1438 m<sup>2</sup>

ECO POINT OFFICE PARK| 1438 SQUARE METER COMMERCIAL UNIT TO LET| WITCH-HAZEL AVENUE| HIGHVELD

Eco Point Office Park is situated on Witch- Hazel Avenue, In the hub of opportunities, Highveld, Centurion. This A- grade office unit is situated within a multi-tenanted office building based in the Highveld area. This commercial unit offers a communal reception, a boardroom, a private office, an open-plan office area and male// female ablution facilities. This Office unit is complete with central air conditioning and neat, carpet flooring and a balcony.