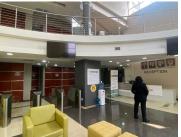

## 218,000 pm

ECO POINT OFFICE PARK| WITCH-HAZEL AVENUE| HIGHVELD

1438 m<sup>2</sup>

ECO POINT OFFICE PARK| 1438 SQUARE METER COMMERCIAL UNIT TO LET| WITCH-HAZEL AVENUE| HIGHVELD

Eco Point Office Park is situated on Witch- Hazel Avenue, In the hub of opportunities, Highveld, Centurion. This A- grade office unit is situated within a multi-tenanted office building based in the Highveld area. This commercial unit offers a communal reception, a boardroom, a private office, an open-plan office area and male// female ablution facilities. This Office unit is complete with central air conditioning and neat, carpet flooring and a balcony.