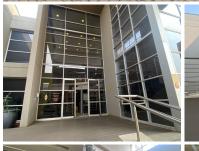

## 218,000 pm

ECO POINT OFFICE PARK| WITCH-HAZEL AVENUE| HIGHVELD

1438 m<sup>2</sup>

ECO POINT OFFICE PARK| 1438 SQUARE METER COMMERCIAL UNIT TO LET| WITCH-HAZEL AVENUE| HIGHVELD

Eco Point Office Park is situated on Witch- Hazel Avenue, In the hub of opportunities, Highveld, Centurion. This A- grade office unit is situated within a multi-tenanted office building based in the Highveld area. This commercial unit offers a communal reception, a boardroom, a private office, an open-plan office area and male// female ablution facilities. This Office unit is complete with central air conditioning and neat, carpet flooring and a balcony.