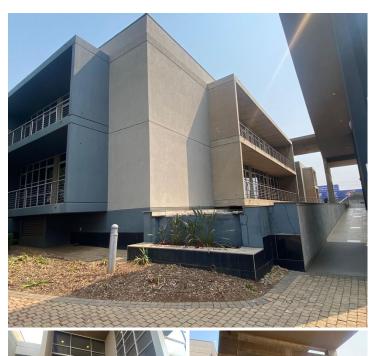

## 218,000 pm

ECO POINT OFFICE PARK| WITCH-HAZEL AVENUE| HIGHVELD

1438 m<sup>2</sup>

ECO POINT OFFICE PARK| 1438 SQUARE METER COMMERCIAL UNIT TO LET| WITCH-HAZEL AVENUE| HIGHVELD

Eco Point Office Park is situated on Witch- Hazel Avenue, In the hub of opportunities, Highveld, Centurion. This A- grade office unit is situated within a multi-tenanted office building based in the Highveld area. This commercial unit offers a communal reception, a boardroom, a private office, an open-plan office area and male// female ablution facilities. This Office unit is complete with central air conditioning and neat, carpet flooring and a balcony.

The office park is equipped with ready to go fibre and tenants will have access to open, covered and basement parking at an additional cost. Eco Point Office Park is situated on the Gautrain bus route and is close to Midstream, Rooihuiskraal, Hennopspark and Irene. The office park is also close to Eco boulevard shopping centre who has got anchor tenants in the likes of Checkers, Clicks, and Virgin Active. The park is easily accessible from the N1 Highway Via Old Johannesburg road or John Vorster drive.