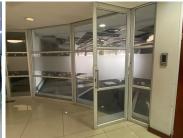

## 218,000 pm

ECO POINT OFFICE PARK| WITCH-HAZEL AVENUE| HIGHVELD

1438 m<sup>2</sup>

ECO POINT OFFICE PARK| 1438 SQUARE METER COMMERCIAL UNIT TO LET| WITCH-HAZEL AVENUE| HIGHVELD

Eco Point Office Park is situated on Witch- Hazel Avenue, In the hub of opportunities, Highveld, Centurion. This A- grade office unit is situated within a multi-tenanted office building based in the Highveld area. This commercial unit offers a communal reception, a boardroom, a private office, an open-plan office area and male// female ablution facilities. This Office unit is complete with central air conditioning and neat, carpet flooring and a balcony.