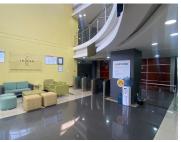

## 218,000 pm

ECO POINT OFFICE PARK| WITCH-HAZEL AVENUE| HIGHVELD

1438 m<sup>2</sup>

ECO POINT OFFICE PARK| 1438 SQUARE METER COMMERCIAL UNIT TO LET| WITCH-HAZEL AVENUE| HIGHVELD

Eco Point Office Park is situated on Witch- Hazel Avenue, In the hub of opportunities, Highveld, Centurion. This A- grade office unit is situated within a multi-tenanted office building based in the Highveld area. This commercial unit offers a communal reception, a boardroom, a private office, an open-plan office area and male// female ablution facilities. This Office unit is complete with central air conditioning and neat, carpet flooring and a balcony.