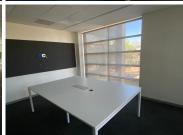

## 77,500 pm

ECO COURT OFFICE PARK | | WITCH-HAZEL AVENUE | HIGHVELD

444 m<sup>2</sup>

ECO COURT OFFICE PARK | 444 SQUARE METER COMMERCIAL OFFICE SPACE TO LET | WITCH-HAZEL AVENUE | HIGHVELD | CENTURION

Highveld is a popular business hub located within the greater Centurion area. This ground floor space is situated within the multitenanted Eco Court Office Park based on Witch-Hazel Avenue in Eco Park Estate, Centurion. This spacious office space consists out of a reception area, a spacious open-plan office area, with 2 private offices, a boardroom, a server room, a dedicated kitchen area with 2 sets of ablutions. The office features air-conditioning, neat carpet flooring, windows with blinds that allow natural light to filter in. The landlord will also be willing to assist with a tenant installation allowance dependent on the lease agreement.