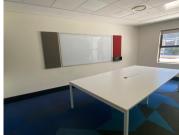

## 77,500 pm

ECO COURT OFFICE PARK | | WITCH-HAZEL AVENUE | HIGHVELD

444 m<sup>2</sup>

ECO COURT OFFICE PARK | 444 SQUARE METER COMMERCIAL OFFICE SPACE TO LET | WITCH-HAZEL AVENUE | HIGHVELD | CENTURION

Highveld is a popular business hub located within the greater Centurion area. This ground floor space is situated within the multitenanted Eco Court Office Park based on Witch-Hazel Avenue in Eco Park Estate, Centurion. This spacious office space consists out of a reception area, a spacious open-plan office area, with 2 private offices, a boardroom, a server room, a dedicated kitchen area with 2 sets of ablutions. The office features air-conditioning, neat carpet flooring, windows with blinds that allow natural light to filter in. The landlord will also be willing to assist with a tenant installation allowance dependent on the lease agreement.