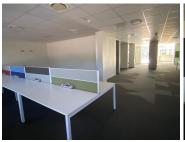

## 77,500 pm

ECO COURT OFFICE PARK | | WITCH-HAZEL AVENUE | HIGHVELD

444 m<sup>2</sup>

ECO COURT OFFICE PARK | 444 SQUARE METER COMMERCIAL OFFICE SPACE TO LET | WITCH-HAZEL AVENUE | HIGHVELD | CENTURION

Highveld is a popular business hub located within the greater Centurion area. This ground floor space is situated within the multitenanted Eco Court Office Park based on Witch-Hazel Avenue in Eco Park Estate, Centurion. This spacious office space consists out of a reception area, a spacious open-plan office area, with 2 private offices, a boardroom, a server room, a dedicated kitchen area with 2 sets of ablutions. The office features air-conditioning, neat carpet flooring, windows with blinds that allow natural light to filter in. The landlord will also be willing to assist with a tenant installation allowance dependent on the lease agreement.

This office building offers several communal areas which includes a kitchen along with an outside break-away area complete with seating for tenants and communal ablutions available on each floor. The office building has been equipped with Eco Court Office Park has twenty-four-hour security along with access-controlled entrance and exit points. Eco Court offers ample open and...