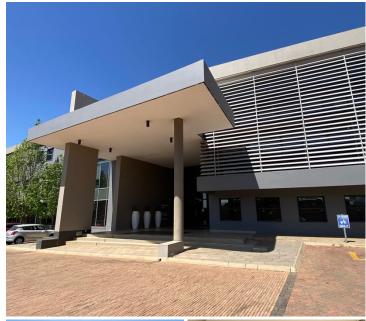

## 77,500 pm

ECO COURT OFFICE PARK | | WITCH-HAZEL AVENUE | HIGHVELD

444 m<sup>2</sup>

ECO COURT OFFICE PARK | 444 SQUARE METER COMMERCIAL OFFICE SPACE TO LET | WITCH-HAZEL AVENUE | HIGHVELD | CENTURION

Highveld is a popular business hub located within the greater Centurion area. This ground floor space is situated within the multitenanted Eco Court Office Park based on Witch-Hazel Avenue in Eco Park Estate, Centurion. This spacious office space consists out of a reception area, a spacious open-plan office area, with 2 private offices, a boardroom, a server room, a dedicated kitchen area with 2 sets of ablutions. The office features air-conditioning, neat carpet flooring, windows with blinds that allow natural light to filter in. The landlord will also be willing to assist with a tenant installation allowance dependent on the lease agreement.

This office building offers several communal areas which includes a kitchen along with an outside break-away area complete with seating for tenants and communal ablutions available on each floor. The office building has been equipped with Eco Court Office Park has twenty-four-hour security along with access-controlled entrance and exit points. Eco Court offers ample open and...