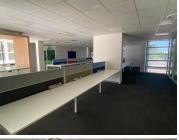

## 77,500 pm

ECO COURT OFFICE PARK | | WITCH-HAZEL AVENUE | HIGHVELD

444 m<sup>2</sup>

ECO COURT OFFICE PARK | 444 SQUARE METER COMMERCIAL OFFICE SPACE TO LET | WITCH-HAZEL AVENUE | HIGHVELD | CENTURION

Highveld is a popular business hub located within the greater Centurion area. This ground floor space is situated within the multitenanted Eco Court Office Park based on Witch-Hazel Avenue in Eco Park Estate, Centurion. This spacious office space consists out of a reception area, a spacious open-plan office area, with 2 private offices, a boardroom, a server room, a dedicated kitchen area with 2 sets of ablutions. The office features air-conditioning, neat carpet flooring, windows with blinds that allow natural light to filter in. The landlord will also be willing to assist with a tenant installation allowance dependent on the lease agreement.

This office building offers several communal areas which includes a kitchen along with an outside break-away area complete with seating for tenants and communal ablutions available on each floor. The office building has been equipped with Eco Court Office Park has twenty-four-hour security along with access-controlled entrance and exit points. Eco Court offers ample open and...