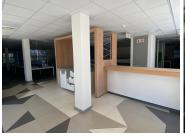

## 77,500 pm

ECO COURT OFFICE PARK | | WITCH-HAZEL AVENUE | HIGHVELD

444 m<sup>2</sup>

ECO COURT OFFICE PARK | 444 SQUARE METER COMMERCIAL OFFICE SPACE TO LET | WITCH-HAZEL AVENUE | HIGHVELD | CENTURION

Highveld is a popular business hub located within the greater Centurion area. This ground floor space is situated within the multitenanted Eco Court Office Park based on Witch-Hazel Avenue in Eco Park Estate, Centurion. This spacious office space consists out of a reception area, a spacious open-plan office area, with 2 private offices, a boardroom, a server room, a dedicated kitchen area with 2 sets of ablutions. The office features air-conditioning, neat carpet flooring, windows with blinds that allow natural light to filter in. The landlord will also be willing to assist with a tenant installation allowance dependent on the lease agreement.

This office building offers several communal areas which includes a kitchen along with an outside break-away area complete with seating for tenants and communal ablutions available on each floor. The office building has been equipped with Eco Court Office Park has twenty-four-hour security along with access-controlled entrance and exit points. Eco Court offers ample open and...