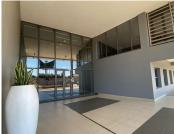

## 77,500 pm

ECO COURT OFFICE PARK | | WITCH-HAZEL AVENUE | HIGHVELD

444 m<sup>2</sup>

ECO COURT OFFICE PARK | 444 SQUARE METER COMMERCIAL OFFICE SPACE TO LET | WITCH-HAZEL AVENUE | HIGHVELD | CENTURION

Highveld is a popular business hub located within the greater Centurion area. This ground floor space is situated within the multitenanted Eco Court Office Park based on Witch-Hazel Avenue in Eco Park Estate, Centurion. This spacious office space consists out of a reception area, a spacious open-plan office area, with 2 private offices, a boardroom, a server room, a dedicated kitchen area with 2 sets of ablutions. The office features air-conditioning, neat carpet flooring, windows with blinds that allow natural light to filter in. The landlord will also be willing to assist with a tenant installation allowance dependent on the lease agreement.