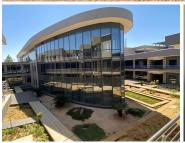

## 77,500 pm

ECO COURT OFFICE PARK | | WITCH-HAZEL AVENUE | HIGHVELD

444 m<sup>2</sup>

ECO COURT OFFICE PARK | 444 SQUARE METER COMMERCIAL OFFICE SPACE TO LET | WITCH-HAZEL AVENUE | HIGHVELD | CENTURION

Highveld is a popular business hub located within the greater Centurion area. This ground floor space is situated within the multitenanted Eco Court Office Park based on Witch-Hazel Avenue in Eco Park Estate, Centurion. This spacious office space consists out of a reception area, a spacious open-plan office area, with 2 private offices, a boardroom, a server room, a dedicated kitchen area with 2 sets of ablutions. The office features air-conditioning, neat carpet flooring, windows with blinds that allow natural light to filter in. The landlord will also be willing to assist with a tenant installation allowance dependent on the lease agreement.