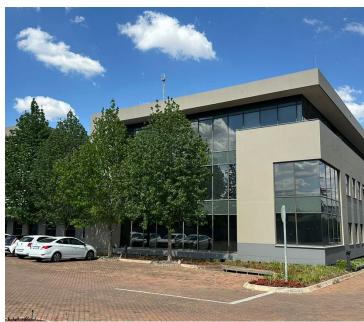

## 18,360 pm

ECO COURT OFFICE PARK| WITCH- HAZEL AVENUE| HIGHVELD

105 m<sup>2</sup>

ECO COURT OFFICE PARK| 105 SQUARE METER OFFICE SPACE| TO LET| WITCH-HAZEL AVENUE| HIGHVELD| CENTURION

Eco Court is based on Witch-Hazel Avenue within Highveld, located in the well-established Centurion business node. The office space is partitioned into a reception area, an open plan works space, private offices, and access to a kitchen and communal ablutions. It is newly painted and finished with neat flooring, centralized air conditioning units, fibre ready connectivity and ample windows with blinds that allow a great amount of sunlight to filter in. Eco Court has twenty-four-hour security, access-controlled entrance and exit points, secure tenant and visitors parking as well as neatly maintained gardens and landscaping with a backup generator.

Eco court office Park is easily accessible from the N1 Highway Via Old Johannesburg Road or John Vorster Drive, providing a great travelling experience to surrounding suburbs. The building is close to Midstream, Rooihuiskraal, Hennopspark and Irene. Staff will have easy access to good public transport provided by several Gautrain bus stops stationed closely. It is home to many popular...