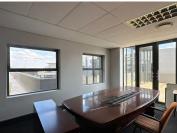

## 18,360 pm

ECO COURT OFFICE PARK| WITCH- HAZEL AVENUE| HIGHVELD

105 m<sup>2</sup>

ECO COURT OFFICE PARK| 105 SQUARE METER OFFICE SPACE| TO LET| WITCH-HAZEL AVENUE| HIGHVELD| CENTURION

Eco Court is based on Witch-Hazel Avenue within Highveld, located in the well-established Centurion business node. The office space is partitioned into a reception area, an open plan works space, private offices, and access to a kitchen and communal ablutions. It is newly painted and finished with neat flooring, centralized air conditioning units, fibre ready connectivity and ample windows with blinds that allow a great amount of sunlight to filter in. Eco Court has twenty-four-hour security, access-controlled entrance and exit points, secure tenant and visitors parking as well as neatly maintained gardens and landscaping with a backup generator.