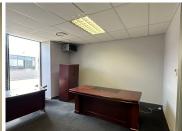

## 18,360 pm

ECO COURT OFFICE PARK| WITCH- HAZEL AVENUE| HIGHVELD

105 m<sup>2</sup>

ECO COURT OFFICE PARK| 105 SQUARE METER OFFICE SPACE| TO LET| WITCH-HAZEL AVENUE| HIGHVELD| CENTURION

Eco Court is based on Witch-Hazel Avenue within Highveld, located in the well-established Centurion business node. The office space is partitioned into a reception area, an open plan works space, private offices, and access to a kitchen and communal ablutions. It is newly painted and finished with neat flooring, centralized air conditioning units, fibre ready connectivity and ample windows with blinds that allow a great amount of sunlight to filter in. Eco Court has twenty-four-hour security, access-controlled entrance and exit points, secure tenant and visitors parking as well as neatly maintained gardens and landscaping with a backup generator.