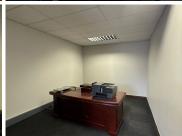

## 18,360 pm

ECO COURT OFFICE PARK| WITCH- HAZEL AVENUE| HIGHVELD

105 m<sup>2</sup>

ECO COURT OFFICE PARK| 105 SQUARE METER OFFICE SPACE| TO LET| WITCH-HAZEL AVENUE| HIGHVELD| CENTURION

Eco Court is based on Witch-Hazel Avenue within Highveld, located in the well-established Centurion business node. The office space is partitioned into a reception area, an open plan works space, private offices, and access to a kitchen and communal ablutions. It is newly painted and finished with neat flooring, centralized air conditioning units, fibre ready connectivity and ample windows with blinds that allow a great amount of sunlight to filter in. Eco Court has twenty-four-hour security, access-controlled entrance and exit points, secure tenant and visitors parking as well as neatly maintained gardens and landscaping with a backup generator.