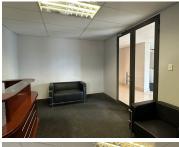

## 18,360 pm

ECO COURT OFFICE PARK| WITCH- HAZEL AVENUE| HIGHVELD

105 m<sup>2</sup>

ECO COURT OFFICE PARK| 105 SQUARE METER OFFICE SPACE| TO LET| WITCH-HAZEL AVENUE| HIGHVELD| CENTURION

Eco Court is based on Witch-Hazel Avenue within Highveld, located in the well-established Centurion business node. The office space is partitioned into a reception area, an open plan works space, private offices, and access to a kitchen and communal ablutions. It is newly painted and finished with neat flooring, centralized air conditioning units, fibre ready connectivity and ample windows with blinds that allow a great amount of sunlight to filter in. Eco Court has twenty-four-hour security, access-controlled entrance and exit points, secure tenant and visitors parking as well as neatly maintained gardens and landscaping with a backup generator.