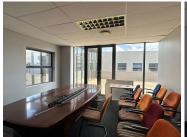

## 18,360 pm

ECO COURT OFFICE PARK| WITCH- HAZEL AVENUE| HIGHVELD

105 m<sup>2</sup>

ECO COURT OFFICE PARK| 105 SQUARE METER OFFICE SPACE| TO LET| WITCH-HAZEL AVENUE| HIGHVELD| CENTURION

Eco Court is based on Witch-Hazel Avenue within Highveld, located in the well-established Centurion business node. The office space is partitioned into a reception area, an open plan works space, private offices, and access to a kitchen and communal ablutions. It is newly painted and finished with neat flooring, centralized air conditioning units, fibre ready connectivity and ample windows with blinds that allow a great amount of sunlight to filter in. Eco Court has twenty-four-hour security, access-controlled entrance and exit points, secure tenant and visitors parking as well as neatly maintained gardens and landscaping with a backup generator.