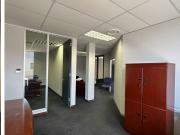

## 18,360 pm

ECO COURT OFFICE PARK| WITCH- HAZEL AVENUE| HIGHVELD

105 m<sup>2</sup>

ECO COURT OFFICE PARK| 105 SQUARE METER OFFICE SPACE| TO LET| WITCH-HAZEL AVENUE| HIGHVELD| CENTURION

Eco Court is based on Witch-Hazel Avenue within Highveld, located in the well-established Centurion business node. The office space is partitioned into a reception area, an open plan works space, private offices, and access to a kitchen and communal ablutions. It is newly painted and finished with neat flooring, centralized air conditioning units, fibre ready connectivity and ample windows with blinds that allow a great amount of sunlight to filter in. Eco Court has twenty-four-hour security, access-controlled entrance and exit points, secure tenant and visitors parking as well as neatly maintained gardens and landscaping with a backup generator.