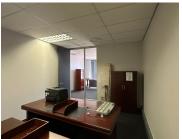

## 18,360 pm

ECO COURT OFFICE PARK| WITCH- HAZEL AVENUE| HIGHVELD

105 m<sup>2</sup>

ECO COURT OFFICE PARK| 105 SQUARE METER OFFICE SPACE| TO LET| WITCH-HAZEL AVENUE| HIGHVELD| CENTURION

Eco Court is based on Witch-Hazel Avenue within Highveld, located in the well-established Centurion business node. The office space is partitioned into a reception area, an open plan works space, private offices, and access to a kitchen and communal ablutions. It is newly painted and finished with neat flooring, centralized air conditioning units, fibre ready connectivity and ample windows with blinds that allow a great amount of sunlight to filter in. Eco Court has twenty-four-hour security, access-controlled entrance and exit points, secure tenant and visitors parking as well as neatly maintained gardens and landscaping with a backup generator.