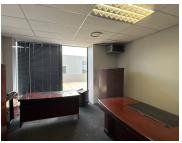

## 18,360 pm

ECO COURT OFFICE PARK| WITCH- HAZEL AVENUE| HIGHVELD

105 m<sup>2</sup>

ECO COURT OFFICE PARK| 105 SQUARE METER OFFICE SPACE| TO LET| WITCH-HAZEL AVENUE| HIGHVELD| CENTURION

Eco Court is based on Witch-Hazel Avenue within Highveld, located in the well-established Centurion business node. The office space is partitioned into a reception area, an open plan works space, private offices, and access to a kitchen and communal ablutions. It is newly painted and finished with neat flooring, centralized air conditioning units, fibre ready connectivity and ample windows with blinds that allow a great amount of sunlight to filter in. Eco Court has twenty-four-hour security, access-controlled entrance and exit points, secure tenant and visitors parking as well as neatly maintained gardens and landscaping with a backup generator.