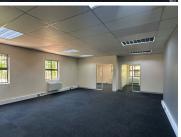

Situated on Bauhinia Street in Highveld, Centurion area, you will find a spacious 300 square metre commercial unit to let. The office is in proximity to a variety of amenities such as Virgin Active, Planet Fitness, Makro and fast-food outlets making it convenient for employees during lunch hour.

The office suite comprises out of a reception area, an open plan working station, private offices a wooden finished kitchen and 2 communal ablutions that are shared among other tenants in the building. The office is completed with blinds, neat carpet flooring, fibre connectivity and air-conditioning.