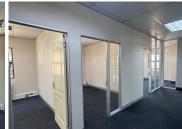

The office suite comprises out of a reception area, an open plan working station, private offices a wooden finished kitchen and 2 communal ablutions that are shared among other tenants in the building. The office is completed with blinds, neat carpet flooring, fibre connectivity and air-conditioning.