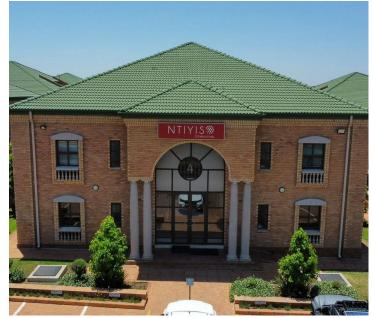

## 43,500 pm

STANFORD OFFICE PARK| BAUHINIA STREET| HIGHVELD

300 m<sup>2</sup>

STANFORD OFFICE PARK| 300 SQUARE METER COMMERCIAL UNIT TO LET| BAUHINIA STREET| HIGHVELD

A-GRADE OFFICE TO LET WITH EXCELLENT SECURITY AND A 24-HOUR BACK-UP POWER SUPPLY

Situated on Bauhinia Street in Highveld, Centurion area, you will find a spacious 300 square metre commercial unit to let. The office is in proximity to a variety of amenities such as Virgin Active, Planet Fitness, Makro and fast-food outlets making it convenient for employees during lunch hour.

Stanford Office Park provides 24-hour security with access-controlled entrance and exit points and available parking for employees and clientele. There is a back-up power supply in case of any power outages and a balcony overlooking the beautiful, well-maintained gardens surrounding the premises. The park offers **Geassa Monthly Rentallowing 4/3,500 may 2st** stay one...