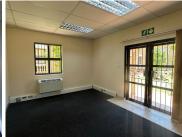

The office suite comprises out of a reception area, an open plan working station, private offices a wooden finished kitchen and 2 communal ablutions that are shared among other tenants in the building. The office is completed with blinds, neat carpet flooring, fibre connectivity and air-conditioning.

Stanford Office Park provides 24-hour security with access-controlled entrance and exit points and available parking for employees and clientele. There is a back-up power supply in case of any power outages and a balcony overlooking the beautiful, well-maintained gardens surrounding the premises. The park offers **Geassa Monthly Rentallowing 4/3,500 may 2st** stay one...