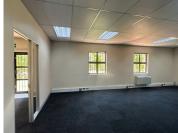

The office suite comprises out of a reception area, an open plan working station, private offices a wooden finished kitchen and 2 communal ablutions that are shared among other tenants in the building. The office is completed with blinds, neat carpet flooring, fibre connectivity and air-conditioning.