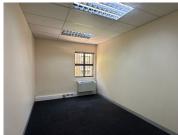

Situated on Bauhinia Street in Highveld, Centurion area, you will find a spacious 300 square metre commercial unit to let. The office is in proximity to a variety of amenities such as Virgin Active, Planet Fitness, Makro and fast-food outlets making it convenient for employees during lunch hour.

The office suite comprises out of a reception area, an open plan working station, private offices a wooden finished kitchen and 2 communal ablutions that are shared among other tenants in the building. The office is completed with blinds, neat carpet flooring, fibre connectivity and air-conditioning.