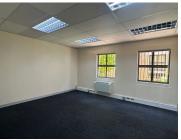

The office suite comprises out of a reception area, an open plan working station, private offices a wooden finished kitchen and 2 communal ablutions that are shared among other tenants in the building. The office is completed with blinds, neat carpet flooring, fibre connectivity and air-conditioning.