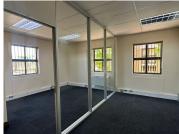

The office suite comprises out of a reception area, an open plan working station, private offices a wooden finished kitchen and 2 communal ablutions that are shared among other tenants in the building. The office is completed with blinds, neat carpet flooring, fibre connectivity and air-conditioning.