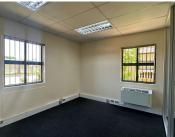

The office suite comprises out of a reception area, an open plan working station, private offices a wooden finished kitchen and 2 communal ablutions that are shared among other tenants in the building. The office is completed with blinds, neat carpet flooring, fibre connectivity and air-conditioning.