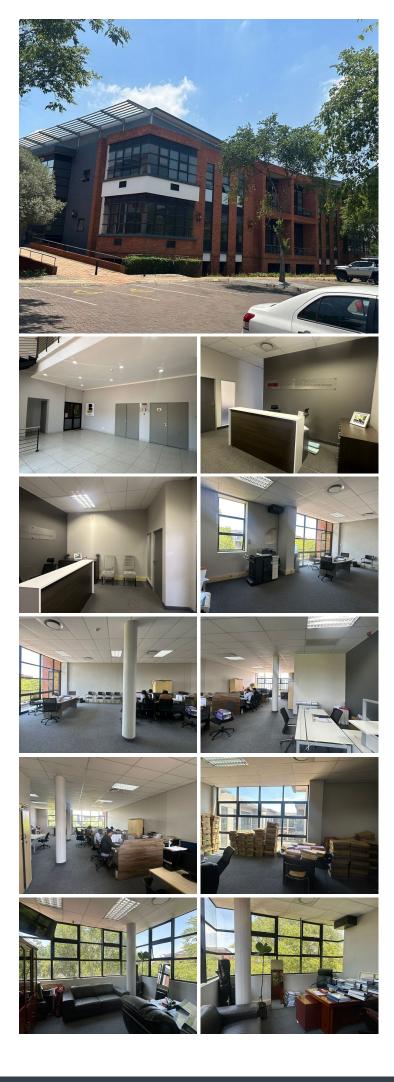

## 🔏 300 m²

ECO FUSION PHASE 4| 300 SQUARE METER| TO LET WITCH-HAZEL AVENUE| HIGHVELD

Highveld is a booming business node located within the thriving Centurion area. This office unit is situated within the multi-tenanted Eco Fusion Phase 4 Corporate Park based on Witch-Hazel Avenue within Highveld, Centurion. This first office space consists out of a reception area complete with several closed offices, a spacious open-plan office area, a dedicated kitchen area and access to communal ablutions. This neat unit features central air conditioning, ready-to-go, fibre connections, neat carpet flooring, glass panel partitioning and windows that allow for ample natural light. The park offers a serene corporate environment by showcasing well maintained garden areas and water features throughout the park.

Eco Fusion Phase 4 Corporate Park has twenty-four-hour security along with an on-site guard house providing access control at the entry and exit boom gates. This fully fenced park has been secured with electric fencing around the perimeter. This unit has been allocated 2 open parking bays as well as 4 secure, basement parking bays which are available...