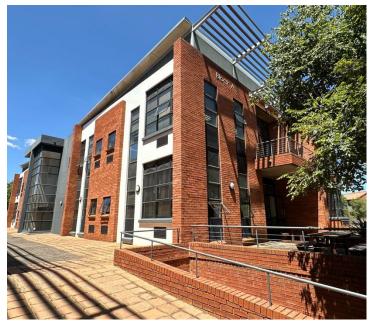

## 19,929 pm

ECO FUSION PAHSE 4| WITCH-HAZEL AVENUE| HIGHVELD

142 m<sup>2</sup>

ECO FUSION PHASE 4 | 196 SQUARE METER OFFICE SPACE TO LET | WITCH-HAZEL AVENUE | HIGHVELD | CENTURION

Highveld is a prominent commercial business pocket located within the popular Centurion area. This office unit is situated within the multi-tenanted Eco Fusion Phase 4 Corporate Park based on Witch-Hazel Avenue within Highveld, Centurion. Eco Fusion Phase 4 Corporate Park offers a serene corporate environment by showcasing well maintained garden areas and water features throughout the park. Eco Fusion Phase 4 Corporate Park has good main road visibility along the busy Witch-Hazel Avenue paired with allocated signage locations which create a good opportunity for exposure within the area.