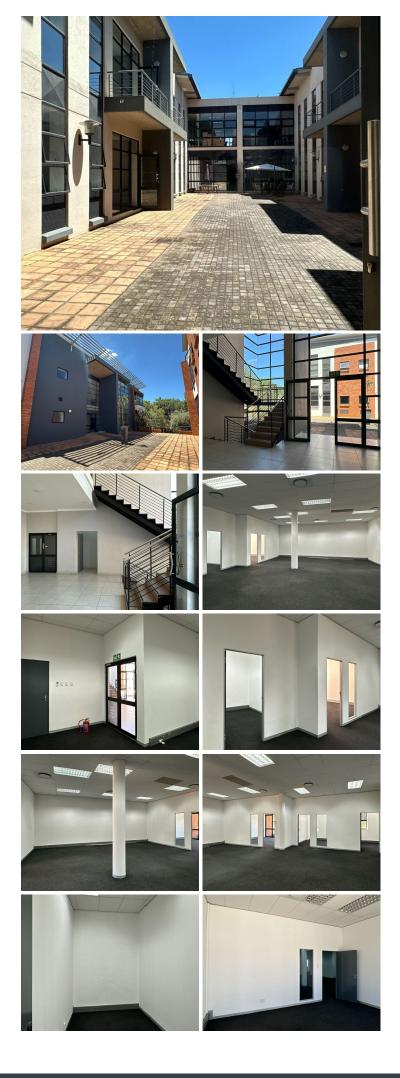

## 30,069 pm

ECO FUSION PHASE 4 | WITCH-HAZEL AVENUE | HIGHVELD | CENTURION

ECO FUSION PHASE 4| 280 SQUARE METER OFFICE UNIT| WITCH-HAZEL AVENUE| HIGHVELD| CENTURION

This neat office space is ideally situated within the secure Eco Fusion Office Park based in the Highveld area. This sizable office comprises out of a reception area, 3 private office, 1 open-plan areas, a boardroom, a kitchen area and communal ablution facilities. It features central air conditioning, carpet flooring and windows that allow for ample natural light.

The park has twenty-four hour security as well as access controlled entrance and exit points. It is located within walking distance of Eco-//boulevard Shopping Centre conveniently hosting shops such as Checkers, Clicks, Virgin Active and more. Eco-Fusion is situated on the Gautrain Bus Route which offers great public transport. The park has easy access to the N1 highway via Old Johannesburg Road or John Vorster Drive.