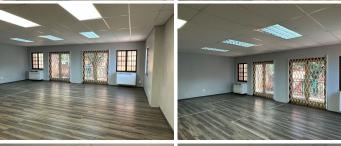

## 13,676 pm

UITZICHT OFFICE PARK| BELLINGHAM ROAD| HIGHVELD| **CENTURION** 

118 m<sup>2</sup>

UITZICHT PARK| 118 SQUARE METER MODERN OFFICE SPACE TO LET | BELLINGHAM ROAD| HIGHVELD| CENTURION

Highveld is a premier commercial business pocket located within the popular Centurion area. This first floor office space is situated within the multi-tenanted Uitzicht Office Park based on Bellingham Road within the Highveld, Centurion area. This modern office unit has been partitioned into a reception area, closed offices, a spacious open plan office area, a boardroom facility, a dedicated kitchen and a private ablutions. The office showcases modern fixtures and finishes while also featuring console air conditioning, modern laminated flooring, glass panel partitioning, ready-to-go fibre connections and frosted windows with burglar bars for additional security.