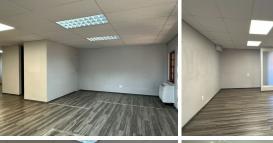

## 13,676 pm

UITZICHT OFFICE PARK| BELLINGHAM ROAD| HIGHVELD| **CENTURION** 

118 m<sup>2</sup>

UITZICHT PARK| 118 SQUARE METER MODERN OFFICE SPACE TO LET | BELLINGHAM ROAD| HIGHVELD| CENTURION

Highveld is a premier commercial business pocket located within the popular Centurion area. This first floor office space is situated within the multi-tenanted Uitzicht Office Park based on Bellingham Road within the Highveld, Centurion area. This modern office unit has been partitioned into a reception area, closed offices, a spacious open plan office area, a boardroom facility, a dedicated kitchen and a private ablutions. The office showcases modern fixtures and finishes while also featuring console air conditioning, modern laminated flooring, glass panel partitioning, ready-to-go fibre connections and frosted windows with burglar bars for additional security.