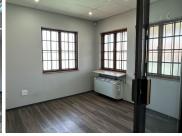

## 13,676 pm

UITZICHT OFFICE PARK| BELLINGHAM ROAD| HIGHVELD| **CENTURION** 

118 m<sup>2</sup>

UITZICHT PARK| 118 SQUARE METER MODERN OFFICE SPACE TO LET | BELLINGHAM ROAD| HIGHVELD| CENTURION

Highveld is a premier commercial business pocket located within the popular Centurion area. This first floor office space is situated within the multi-tenanted Uitzicht Office Park based on Bellingham Road within the Highveld, Centurion area. This modern office unit has been partitioned into a reception area, closed offices, a spacious open plan office area, a boardroom facility, a dedicated kitchen and a private ablutions. The office showcases modern fixtures and finishes while also featuring console air conditioning, modern laminated flooring, glass panel partitioning, ready-to-go fibre connections and frosted windows with burglar bars for additional security.