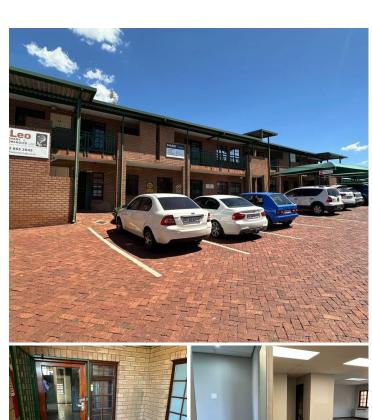

## 13,676 pm

UITZICHT OFFICE PARK| BELLINGHAM ROAD| HIGHVELD| **CENTURION** 

118 m<sup>2</sup>

UITZICHT PARK| 118 SQUARE METER MODERN OFFICE SPACE TO LET | BELLINGHAM ROAD| HIGHVELD| CENTURION

Highveld is a premier commercial business pocket located within the popular Centurion area. This first floor office space is situated within the multi-tenanted Uitzicht Office Park based on Bellingham Road within the Highveld, Centurion area. This modern office unit has been partitioned into a reception area, closed offices, a spacious open plan office area, a boardroom facility, a dedicated kitchen and a private ablutions. The office showcases modern fixtures and finishes while also featuring console air conditioning, modern laminated flooring, glass panel partitioning, ready-to-go fibre connections and frosted windows with burglar bars for additional security.

Uitzicht Office Park has twenty four hour security as well as access controlled entrance and exit points. The park offers allocated signage opportunities which can increase exposure within the area and surround. The park showcases neat, well maintained garden areas while also offering covered parking bays, 3 of which have been allocated to the unit.