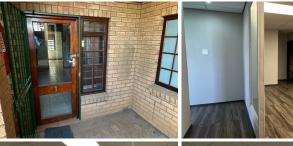

## 13,676 pm

UITZICHT OFFICE PARK| BELLINGHAM ROAD| HIGHVELD| **CENTURION** 

118 m<sup>2</sup>

UITZICHT PARK| 118 SQUARE METER MODERN OFFICE SPACE TO LET | BELLINGHAM ROAD| HIGHVELD| CENTURION

Highveld is a premier commercial business pocket located within the popular Centurion area. This first floor office space is situated within the multi-tenanted Uitzicht Office Park based on Bellingham Road within the Highveld, Centurion area. This modern office unit has been partitioned into a reception area, closed offices, a spacious open plan office area, a boardroom facility, a dedicated kitchen and a private ablutions. The office showcases modern fixtures and finishes while also featuring console air conditioning, modern laminated flooring, glass panel partitioning, ready-to-go fibre connections and frosted windows with burglar bars for additional security.