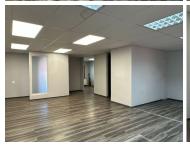

## 13,676 pm

UITZICHT OFFICE PARK| BELLINGHAM ROAD| HIGHVELD| **CENTURION** 

118 m<sup>2</sup>

UITZICHT PARK| 118 SQUARE METER MODERN OFFICE SPACE TO LET | BELLINGHAM ROAD| HIGHVELD| CENTURION

Highveld is a premier commercial business pocket located within the popular Centurion area. This first floor office space is situated within the multi-tenanted Uitzicht Office Park based on Bellingham Road within the Highveld, Centurion area. This modern office unit has been partitioned into a reception area, closed offices, a spacious open plan office area, a boardroom facility, a dedicated kitchen and a private ablutions. The office showcases modern fixtures and finishes while also featuring console air conditioning, modern laminated flooring, glass panel partitioning, ready-to-go fibre connections and frosted windows with burglar bars for additional security.