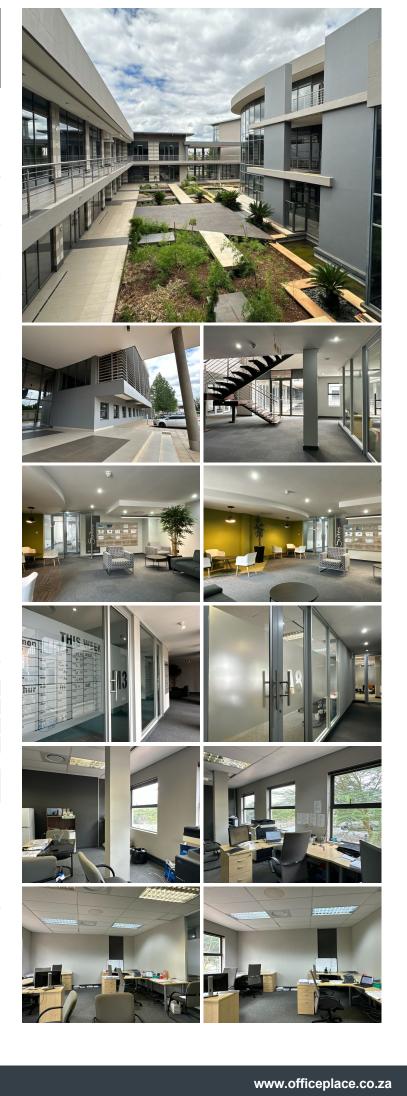

## 10,500 pm

ECO COURT CO WORK| WITCH-HAZEL AVENUE| HIGHVELD

ECO COURT CO WORK | 47 SQUARE METER OFFICE UNIT TO LET | WITCH-HAZEL AVENUE | HIGHVELD | CENTURION

NO LOADSHEDDING - BACKUP GENERATOR!!

Eco Court Co Work is located on Witch-Hazel Avenue in Highveld, Centurion. This corporate office space consists out of a spacious open-plan office area which is able to accommodate 3 work stations. This modern office space features central air conditioning, neat carpet flooring, glass panel partitioning, windowed doors. This office building offers several communal areas which includes a kitchen along with an outside break-away area complete with seating for tenants and communal ablutions available on each floor. The office building has been equipped with elevator access, readyto-go fibre connections and a backup generator in case of power outages.

Eco Court Co-Work has twenty-four-hour security along with access-controlled entrance and exit points. Eco Court Co-Work offers 2 open parking bays which are included in the Gross Rental. Eco Court Co Work offers a serene corporate environment showcasing modern finishes and fixtures along with manicured garden areas and landscaping. Eco Court Co Work... **Gross Monthly Rental** R10,500 Ex Vat