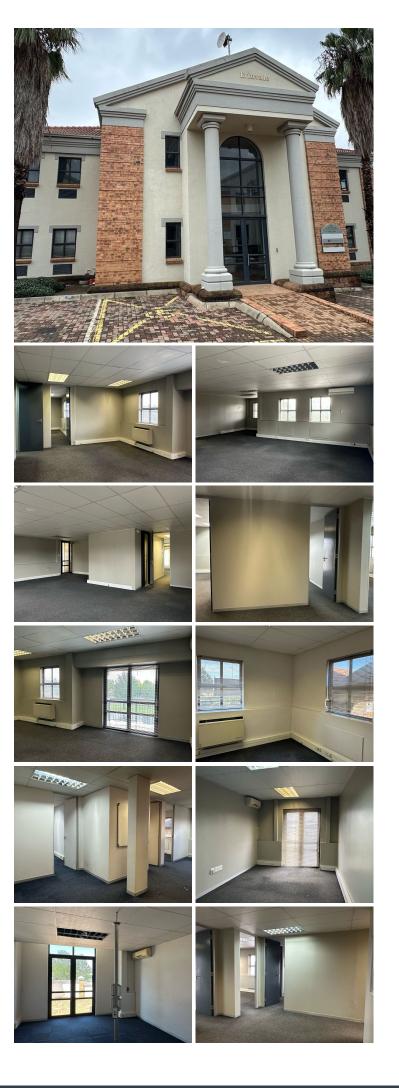

#### BACKUP GENERATOR!!

The Greens Office Park is a multi-tenanted, secure office park based on Charles de Gaulle Crescent within Highveld, Centurion. Highveld is a prime commercial business hub located within the bustling Centurion area. This neat B-grade 516 square meter officebuilding is situated within The Greens Office Park. This office space consists of a reception area, closed offices, open-plan office areas, dedicated kitchen area, and a set of ablutions. The office features air conditioning, neat carpet flooring, modern glass panel partitioning, and large windows with blinds that allow for ample natural light. The office building has been equipped with ready to go fibre options.

#### Lease Period Negotiable Available From Immediately

| Floor Size m <sup>2</sup> | 516        | Security         | Yes |
|---------------------------|------------|------------------|-----|
| Parking Bays              | 10.0       | Air Conditioning | Yes |
| Title                     | -          | Generator        | -   |
| Zoning                    | Commercial | Fibre            | -   |