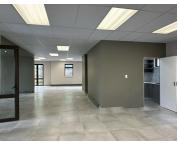

## 26,000 pm

CORPORATE CORNER | MARCO POLO STREET | HIGHVELD | CENTURION

185 m<sup>2</sup>

CORPORATE CORNER | 185 SQUARE METER OFFICE SPACE TO LET | MARCO POLO STREET | HIGHVELD | CENTURION

Corporate Corner is a multi-tenanted, secure office park based on Marco Polo Street within Highveld, Centurion. Highveld is a prime commercial business hub located within the bustling Centurion area. This neat office unit is situated within Corporate Corner, based on Marco Polo Street within Highveld, Centurion. This office space consists of closed offices, a spacious open-plan office area, a kitchen, and access to male/female ablutions. The office features air conditioning, neat tiled flooring, modern glass panel partitioning, and large windows that allow for ample natural light. Tenants of this unit will have access to allocated parking bays, this includes 4 open parking bays, and 4 shaded parking bays. Corporate Corner has good main road visibility along with allocated signage locations, which can create a good opportunity for exposure within the area and surrounds. Corporate Corner showcases well maintained garden areas along with water features which provide a serene corporate environment for any business.

Corporate Corner is...

Gross Monthly Rental R26,000 Ex Vat Lease Period Negotiable Available From R26,000 Ex Vat Negotiable

| Floor Size m <sup>2</sup> | 185        | Security         | Yes |
|---------------------------|------------|------------------|-----|
| Parking Bays              | 4.0        | Air Conditioning | Yes |
| Title                     | -          | Generator        | -   |
| Zoning                    | Commercial | Fibre            | -   |