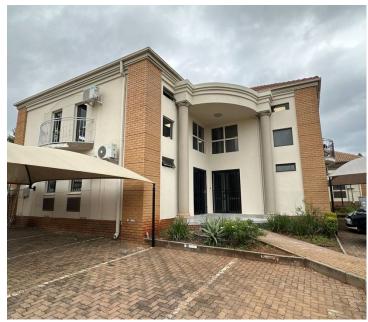

## 26,000 pm

CORPORATE CORNER | MARCO POLO STREET | HIGHVELD | CENTURION

185 m<sup>2</sup>

CORPORATE CORNER | 185 SQUARE METER OFFICE SPACE TO LET | MARCO POLO STREET | HIGHVELD | CENTURION

Corporate Corner is a multi-tenanted, secure office park based on Marco Polo Street within Highveld, Centurion. Highveld is a prime commercial business hub located within the bustling Centurion area. This neat office unit is situated within Corporate Corner, based on Marco Polo Street within Highveld, Centurion. This office space consists of closed offices, a spacious open-plan office area, a kitchen, and access to male/female ablutions. The office features air conditioning, neat tiled flooring, modern glass panel partitioning, and large windows that allow for ample natural light. Tenants of this unit will have access to allocated parking bays, this includes 4 open parking bays, and 4 shaded parking bays. Corporate Corner has good main road visibility along with allocated signage locations, which can create a good opportunity for exposure within the area and surrounds. Corporate Corner showcases well maintained garden areas along with water features which provide a serene corporate environment for any business.

Corporate Corner is...

Gross Monthly Rental R26,000 Ex Vat Lease Period Negotiable Available From R26,000 Ex Vat Negotiable

| Floor Size m <sup>2</sup> | 185        | Security         | Yes |
|---------------------------|------------|------------------|-----|
| Parking Bays              | 4.0        | Air Conditioning | Yes |
| Title                     | -          | Generator        | -   |
| Zoning                    | Commercial | Fibre            | -   |