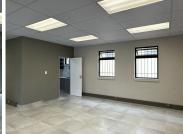

## 26,000 pm

CORPORATE CORNER | MARCO POLO STREET | HIGHVELD | CENTURION

185 m<sup>2</sup>

CORPORATE CORNER | 185 SQUARE METER OFFICE SPACE TO LET | MARCO POLO STREET | HIGHVELD | CENTURION

Corporate Corner is a multi-tenanted, secure office park based on Marco Polo Street within Highveld, Centurion. Highveld is a prime commercial business hub located within the bustling Centurion area. This neat office unit is situated within Corporate Corner, based on Marco Polo Street within Highveld, Centurion. This office space consists of closed offices, a spacious open-plan office area, a kitchen, and access to male/female ablutions. The office features air conditioning, neat tiled flooring, modern glass panel partitioning, and large windows that allow for ample natural light. Tenants of this unit will have access to allocated parking bays, this includes 4 open parking bays, and 4 shaded parking bays. Corporate Corner has good main road visibility along with allocated signage locations, which can create a good opportunity for exposure within the area and surrounds. Corporate Corner showcases well maintained garden areas along with water features which provide a serene corporate environment for any business.

Corporate Corner is...

Gross Monthly Rental R26,000 Ex Vat Lease Period Negotiable Available From R26,000 Ex Vat Negotiable

| Floor Size m <sup>2</sup> | 185        | Security         | Yes |
|---------------------------|------------|------------------|-----|
| Parking Bays              | 4.0        | Air Conditioning | Yes |
| Title                     | -          | Generator        | -   |
| Zoning                    | Commercial | Fibre            | -   |