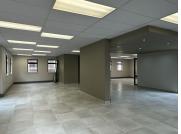

## 26,000 pm

CORPORATE CORNER | MARCO POLO STREET | HIGHVELD | CENTURION

185 m<sup>2</sup>

CORPORATE CORNER | 185 SQUARE METER OFFICE SPACE TO LET | MARCO POLO STREET | HIGHVELD | CENTURION

Corporate Corner is a multi-tenanted, secure office park based on Marco Polo Street within Highveld, Centurion. Highveld is a prime commercial business hub located within the bustling Centurion area. This neat office unit is situated within Corporate Corner, based on Marco Polo Street within Highveld, Centurion. This office space consists of closed offices, a spacious open-plan office area, a kitchen, and access to male/female ablutions. The office features air conditioning, neat tiled flooring, modern glass panel partitioning, and large windows that allow for ample natural light. Tenants of this unit will have access to allocated parking bays, this includes 4 open parking bays, and 4 shaded parking bays. Corporate Corner has good main road visibility along with allocated signage locations, which can create a good opportunity for exposure within the area and surrounds. Corporate Corner showcases well maintained garden areas along with water features which provide a serene corporate environment for any business.

Corporate Corner is...

Gross Monthly Rental R26,000 Ex Vat Lease Period Negotiable Available From R26,000 Ex Vat Negotiable

| Floor Size m <sup>2</sup> | 185        | Security         | Yes |
|---------------------------|------------|------------------|-----|
| Parking Bays              | 4.0        | Air Conditioning | Yes |
| Title                     | -          | Generator        | -   |
| Zoning                    | Commercial | Fibre            | -   |