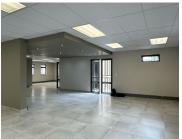

## 26,000 pm

CORPORATE CORNER | MARCO POLO STREET | HIGHVELD | CENTURION

185 m<sup>2</sup>

CORPORATE CORNER | 185 SQUARE METER OFFICE SPACE TO LET | MARCO POLO STREET | HIGHVELD | CENTURION

Corporate Corner is a multi-tenanted, secure office park based on Marco Polo Street within Highveld, Centurion. Highveld is a prime commercial business hub located within the bustling Centurion area. This neat office unit is situated within Corporate Corner, based on Marco Polo Street within Highveld, Centurion. This office space consists of closed offices, a spacious open-plan office area, a kitchen, and access to male/female ablutions. The office features air conditioning, neat tiled flooring, modern glass panel partitioning, and large windows that allow for ample natural light. Tenants of this unit will have access to allocated parking bays, this includes 4 open parking bays, and 4 shaded parking bays. Corporate Corner has good main road visibility along with allocated signage locations, which can create a good opportunity for exposure within the area and surrounds. Corporate Corner showcases well maintained garden areas along with water features which provide a serene corporate environment for any business.