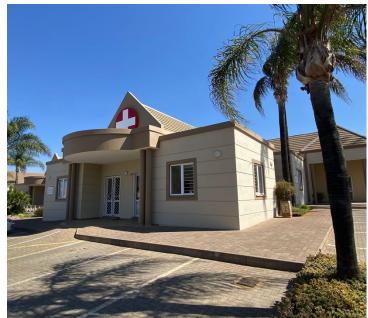

## 11,050 pm

HIGHVELD MEDICAL CENTRE| CHARLES DE GAULLE CRESCENT| HIGHVELD

65 m<sup>2</sup>

HIGHVELD MEDICAL CENTRE| 65 SQUARE METER OFFICE SPACE| TO LET| CHARLES DE GAULLE CRESCENT| HIGHVELD

Highveld Medical centre is centrally located within the prime business hub of Centurion, situated on Charles de Gaulle Crescent. It is based opposite the Engen Garage on John Voster Drive. Comprising out of 65 square meters, this office space presents a small reception area with an open-plan space and a closed office component. The unit is equipped with neat tiled flooring, air conditioning, and blinds. Highveld Medical centre has fibre ready connectivity, twenty-four hour security and secure tenant and visitors parking available with excellent signage for your well-established business.

The centre is within walking distance of doctors and a pharmacy, as well as the Gautrain bus route, allowing great public transportation services for the area. Surrounding the property area multiple main attractions and other areas such as South downs, Midstream, and Irene among many others.