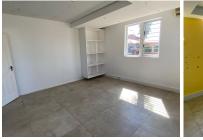

## 11,050 pm

HIGHVELD MEDICAL CENTRE| CHARLES DE GAULLE CRESCENT| HIGHVELD

65 m<sup>2</sup>

HIGHVELD MEDICAL CENTRE| 65 SQUARE METER OFFICE SPACE| TO LET| CHARLES DE GAULLE CRESCENT| HIGHVELD

Highveld Medical centre is centrally located within the prime business hub of Centurion, situated on Charles de Gaulle Crescent. It is based opposite the Engen Garage on John Voster Drive. Comprising out of 65 square meters, this office space presents a small reception area with an open-plan space and a closed office component. The unit is equipped with neat tiled flooring, air conditioning, and blinds. Highveld Medical centre has fibre ready connectivity, twenty-four hour security and secure tenant and visitors parking available with excellent signage for your well-established business.