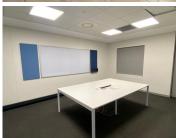

## 61,907 pm

ECO COURT OFFICE PARK| WITCH-HAZEL AVENUE| HIGHVELD

362 m<sup>2</sup>

ECO COURT OFFICE PARK| 362 SQUARE METER COMMERCIAL UNIT TO LET| WITCH-HAZEL AVENUE| HIGHVELD

Eco Court Office Park is located on Witch-Hazel Avenue in the booming area of Highveld. The space available to let is located on the ground floor of an ultra modern office building. The office space on offer comprises a reception area, 3 closed office, an open-plan office, a boardroom, a storeroom, a kitchen with a break area and communal ablutions. This modern office features neat finishes like tiled flooring, windows with blinds that allow natural light to filter in and ready to go fibre connection.