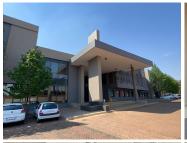

## 61,907 pm

ECO COURT OFFICE PARK| WITCH-HAZEL AVENUE| HIGHVELD

362 m<sup>2</sup>

ECO COURT OFFICE PARK| 362 SQUARE METER COMMERCIAL UNIT TO LET| WITCH-HAZEL AVENUE| HIGHVELD

Eco Court Office Park is located on Witch-Hazel Avenue in the booming area of Highveld. The space available to let is located on the ground floor of an ultra modern office building. The office space on offer comprises a reception area, 3 closed office, an open-plan office, a boardroom, a storeroom, a kitchen with a break area and communal ablutions. This modern office features neat finishes like tiled flooring, windows with blinds that allow natural light to filter in and ready to go fibre connection.

The building is situated within a secure park that has twenty-four hour security as well as beautiful, well-maintained landscaping. The premises are located within the high traffic, busy Highveld area. The premises are within proximity of several popular retail centres including Gateway Plaza and Oriental City. The area has excellent public transport available, with Gautrain bus stops based within walking distance of the premises. It has direct access to all major highways as well as other main arterial roads.