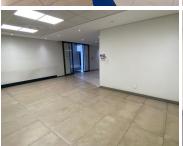

## 61,907 pm

ECO COURT OFFICE PARK| WITCH-HAZEL AVENUE| HIGHVELD

362 m<sup>2</sup>

ECO COURT OFFICE PARK| 362 SQUARE METER COMMERCIAL UNIT TO LET| WITCH-HAZEL AVENUE| HIGHVELD

Eco Court Office Park is located on Witch-Hazel Avenue in the booming area of Highveld. The space available to let is located on the ground floor of an ultra modern office building. The office space on offer comprises a reception area, 3 closed office, an open-plan office, a boardroom, a storeroom, a kitchen with a break area and communal ablutions. This modern office features neat finishes like tiled flooring, windows with blinds that allow natural light to filter in and ready to go fibre connection.