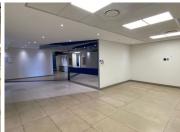

## 61,907 pm

ECO COURT OFFICE PARK| WITCH-HAZEL AVENUE| HIGHVELD

362 m<sup>2</sup>

ECO COURT OFFICE PARK| 362 SQUARE METER COMMERCIAL UNIT TO LET| WITCH-HAZEL AVENUE| HIGHVELD

Eco Court Office Park is located on Witch-Hazel Avenue in the booming area of Highveld. The space available to let is located on the ground floor of an ultra modern office building. The office space on offer comprises a reception area, 3 closed office, an open-plan office, a boardroom, a storeroom, a kitchen with a break area and communal ablutions. This modern office features neat finishes like tiled flooring, windows with blinds that allow natural light to filter in and ready to go fibre connection.