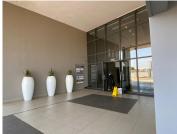

## 61,907 pm

ECO COURT OFFICE PARK| WITCH-HAZEL AVENUE| HIGHVELD

362 m<sup>2</sup>

ECO COURT OFFICE PARK| 362 SQUARE METER COMMERCIAL UNIT TO LET| WITCH-HAZEL AVENUE| HIGHVELD

Eco Court Office Park is located on Witch-Hazel Avenue in the booming area of Highveld. The space available to let is located on the ground floor of an ultra modern office building. The office space on offer comprises a reception area, 3 closed office, an open-plan office, a boardroom, a storeroom, a kitchen with a break area and communal ablutions. This modern office features neat finishes like tiled flooring, windows with blinds that allow natural light to filter in and ready to go fibre connection.