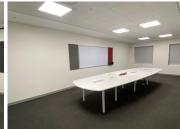

## 61,907 pm

ECO COURT OFFICE PARK| WITCH-HAZEL AVENUE| HIGHVELD

362 m<sup>2</sup>

ECO COURT OFFICE PARK| 362 SQUARE METER COMMERCIAL UNIT TO LET| WITCH-HAZEL AVENUE| HIGHVELD

Eco Court Office Park is located on Witch-Hazel Avenue in the booming area of Highveld. The space available to let is located on the ground floor of an ultra modern office building. The office space on offer comprises a reception area, 3 closed office, an open-plan office, a boardroom, a storeroom, a kitchen with a break area and communal ablutions. This modern office features neat finishes like tiled flooring, windows with blinds that allow natural light to filter in and ready to go fibre connection.