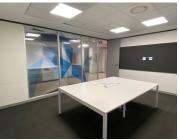

## 61,907 pm

ECO COURT OFFICE PARK| WITCH-HAZEL AVENUE| HIGHVELD

362 m<sup>2</sup>

ECO COURT OFFICE PARK| 362 SQUARE METER COMMERCIAL UNIT TO LET| WITCH-HAZEL AVENUE| HIGHVELD

Eco Court Office Park is located on Witch-Hazel Avenue in the booming area of Highveld. The space available to let is located on the ground floor of an ultra modern office building. The office space on offer comprises a reception area, 3 closed office, an open-plan office, a boardroom, a storeroom, a kitchen with a break area and communal ablutions. This modern office features neat finishes like tiled flooring, windows with blinds that allow natural light to filter in and ready to go fibre connection.