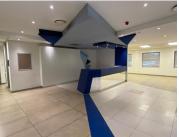

## 61,907 pm

ECO COURT OFFICE PARK| WITCH-HAZEL AVENUE| HIGHVELD

362 m<sup>2</sup>

ECO COURT OFFICE PARK| 362 SQUARE METER COMMERCIAL UNIT TO LET| WITCH-HAZEL AVENUE| HIGHVELD

Eco Court Office Park is located on Witch-Hazel Avenue in the booming area of Highveld. The space available to let is located on the ground floor of an ultra modern office building. The office space on offer comprises a reception area, 3 closed office, an open-plan office, a boardroom, a storeroom, a kitchen with a break area and communal ablutions. This modern office features neat finishes like tiled flooring, windows with blinds that allow natural light to filter in and ready to go fibre connection.