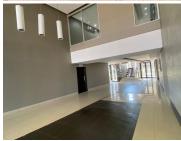

## 61,907 pm

ECO COURT OFFICE PARK| WITCH-HAZEL AVENUE| HIGHVELD

362 m<sup>2</sup>

ECO COURT OFFICE PARK| 362 SQUARE METER COMMERCIAL UNIT TO LET| WITCH-HAZEL AVENUE| HIGHVELD

Eco Court Office Park is located on Witch-Hazel Avenue in the booming area of Highveld. The space available to let is located on the ground floor of an ultra modern office building. The office space on offer comprises a reception area, 3 closed office, an open-plan office, a boardroom, a storeroom, a kitchen with a break area and communal ablutions. This modern office features neat finishes like tiled flooring, windows with blinds that allow natural light to filter in and ready to go fibre connection.