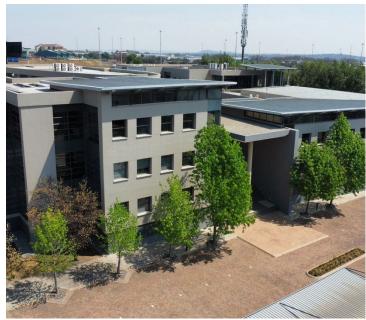

## 61,907 pm

ECO COURT OFFICE PARK| WITCH-HAZEL AVENUE| HIGHVELD

362 m<sup>2</sup>

ECO COURT OFFICE PARK| 362 SQUARE METER COMMERCIAL UNIT TO LET| WITCH-HAZEL AVENUE| HIGHVELD

Eco Court Office Park is located on Witch-Hazel Avenue in the booming area of Highveld. The space available to let is located on the ground floor of an ultra modern office building. The office space on offer comprises a reception area, 3 closed office, an open-plan office, a boardroom, a storeroom, a kitchen with a break area and communal ablutions. This modern office features neat finishes like tiled flooring, windows with blinds that allow natural light to filter in and ready to go fibre connection.

The building is situated within a secure park that has twenty-four hour security as well as beautiful, well-maintained landscaping. The premises are located within the high traffic, busy Highveld area. The premises are within proximity of several popular retail centres including Gateway Plaza and Oriental City. The area has excellent public transport available, with Gautrain bus stops based within walking distance of the premises. It has direct access to all major highways as well as other main arterial roads.